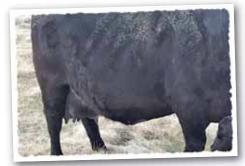

For any of you that are not completely familiar with our program, we take a photo of all our cows when we tag their newborn calf. This way we can see their bags anytime of the year, and are available to show all of you our cows when their bags are at their fullest, moments after they calve.