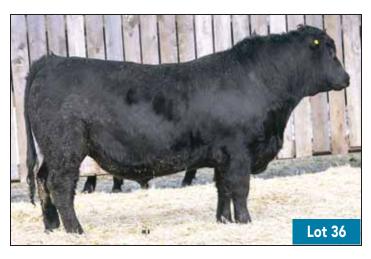

| 2 YR OL<br><b>36</b> | .D                            | 66 COMMAND 562J<br>MALE CKM 562J 2238374 MAY 23 2021                     |      |      |      |      |     |     |      |  |  |  |
|----------------------|-------------------------------|--------------------------------------------------------------------------|------|------|------|------|-----|-----|------|--|--|--|
| BULL'S E             | EYE COM                       | E COMMAND 78F 2056624 BALDRIDGE COMMAND C036<br>DEER RIVER IDELETTE 137N |      |      |      |      |     |     |      |  |  |  |
| 66 MINA              | 66 ALLIANCE 217C 66 MINA 461A |                                                                          |      |      |      |      |     |     |      |  |  |  |
| AOD                  | BW                            | 205D                                                                     | 365D | EPDs | CE   | BW   | WW  | YW  | MILK |  |  |  |
| 4                    | 72                            | 621                                                                      | 1037 | EFUS | +6.0 | +1.5 | +38 | +60 | +21  |  |  |  |

647G DAM OF LOT 36

MILK

+19

YW

+74

2 YR OLD

38

66 COMMAND 609J MALE CKM 609J 2238410 JUNE 04 2021