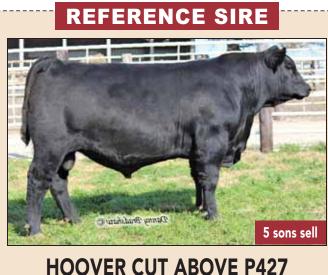

WERNER FLAT TOP 4136 HOOVER CUT ABOVE P427 **MERIT KINGPIN 32H BROOKING BANK NOTE 4040 S A V RENOVATION 6822** 66 COUNSELOR 23H HOOVER ELATION M123 DDA EMBLAZON 27C **BROOKING FIREBRAND 6068** HOOVER COWBOY LOGIC X22 **BURNETT CHISUM 43H BROOKING REAL ESTATE 6072** 

| BASIN P                                                                                                                      | AYWEIGHT <sup>·</sup> | 1682 201058 | 8      |      | AYWEIGHT 00<br>ASS 7017    | 6S    |  |  |  |  |
|------------------------------------------------------------------------------------------------------------------------------|-----------------------|-------------|--------|------|----------------------------|-------|--|--|--|--|
| SOUTH F                                                                                                                      | ORK IDELE             | TTE 437Z 10 | 677465 |      | DS FORTE 32<br>VER IDELETT |       |  |  |  |  |
| EPDs                                                                                                                         | CE                    | BW          | YW     | MILK | MCE                        |       |  |  |  |  |
| LFUS                                                                                                                         | +4.0                  | +1.9        | +39    | +71  | +18                        | +10.0 |  |  |  |  |
| A walking bull raised at 66 Ranch. We used 134G for<br>the maternal power he has stacked in his pedigree. <b>5 sons sell</b> |                       |             |        |      |                            |       |  |  |  |  |