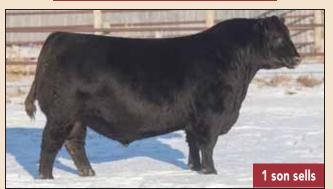

---------------|-----------------------|----------|------|--|
|      | C EMBLA              | 2011.00.12            |          |      |  |
|      | ALLIANCE<br>JTH FORK | 17Z<br>MIDDLEBI       | ROOK 212 | Z    |  |
| CE   | BW                   | WW                    | YW       | MILK |  |

## DDA EMBLAZON 27C 1363305

66 MIDDLEBF

| ROOK 596E | 2002723 |      | 66 ALLIANCE 17Z<br>SOUTH FORK MIDDLEBROOK 212Z |     |     |     |      |  |  |
|-----------|---------|------|------------------------------------------------|-----|-----|-----|------|--|--|
| BW        | 205D    | EDDe | CE                                             | BW  | WW  | YW  | MILK |  |  |
| 64        | 587     | CFUS | +15.0                                          | -15 | +37 | +58 | +21  |  |  |

## REFERENCE SIRE



#### **BROOKING FIREBRAND 6068** MALE JSTN 68D 1906246 JANUARY 31 2016 CONNEALY EARNAN 076E

BROOKING BANK NOTE 4040 1776488 E A ROSE 918 S A V BEST INTEREST 0136 BROOKING ANNIE K 390 1764389 SOO LINE ANNIE K 9165 MII K CE BW WW YW MCE EPDs +0.0 +8.0 +98 +3.3 +62 +26

An A.I. sire chosen because of his perfect foot. Not to mention Firebrand's dam is picture perfect. Deep, thick, pretty headed along with a perfect udder. Very exceptional phenotype to these Firebrand bred cattle. Bull calves average birthweight is 86 lbs. Heifer calves is 81 lbs.





66 FIREBRAND 173K MALE CKM 173K 2286298 APRIL 25 2022

BROOKING FIREBRAND 6068 1906246

BAD LANDS ANNE 9013W 1502311

BROOKING BANK NOTE 4040 **BROOKING ANNIE K 390** 

**B/R NEW FRONTIER 095** BAD LANDS ANNE 4097P

| 14 88 | 686 | EFUS | +1.