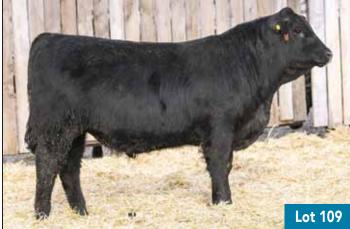

# **YEARLINGS**

66 CHISM 5K

MALE CKM 5K 2286244 APRIL 12 2022

STUART CHISM 82A

66 DUCHESS 249A

66 CHISM 1D 1929946

| 66 COUNTE |    |      | LLIANCE | 17Z<br>OUNTESS | 9085W |     |      |      |
|-----------|----|------|---------|----------------|-------|-----|------|------|
| AOD       | BW | 205D | EPDs    | CE             | BW    | WW  | YW   | MILK |
| 9         | 90 | 658  | EPU5    | +0.0           | +3.9  | +64 | +102 | +12  |

#### **66 CHISM 1D** MALE CKM 1D 1929946 APRIL 03 2016

| ST | UART | CHISM 82A   | 1736988 | S CHISUM 6175<br>STUART MISS ROSE 22U |         |           |         |  |  |
|----|------|-------------|---------|---------------------------------------|---------|-----------|---------|--|--|
| 66 | DUCH | IESS 249A 1 | 738898  |                                       | BAD LAN | DS DAQUAN | TAE 26L |  |  |
|    | PDs  | CE          | BW      | WW                                    | YW      | MILK      | MCE     |  |  |
|    | 1705 | +4.0        | +2.4    | +77                                   | +114    | +3        | +12.0   |  |  |

A walking bull raised at 66 Ranch. What a fortunate thing happening to us with this bull! He checks all the boxes, very moderate birth, great performance, and awesome looking female progeny, great scrotal, feet are superb, natural ease of flesh. We are very, very high on these 1D bred progeny. The rancher's kind of cattle out of this bull! We have 292 progeny registered in our herd. Bull calves average birthweight is 83 lbs. Heifer calves is 78 lbs.