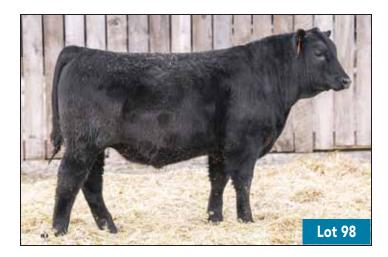

| 66 SEK       |       |
|--------------|-------|
| - A - Resard |       |
| 1. A. A.     | Lot 9 |

CE

+5.0

**EPDs** 

| YEARLING<br>9 |                                                                    |      | MA   | LE CKN | 66 (<br>1 225K |     |     | <b>25K</b><br>27 2022 |  |
|---------------|--------------------------------------------------------------------|------|------|--------|----------------|-----|-----|-----------------------|--|
| 66 CHISM 11   | IISM 1D 1929946         STUART CHISM 82A           66 DUCHESS 249A |      |      |        |                |     |     |                       |  |
| 66 LULU 648   | LU 648C 1876727 BAD LANDS ATTRACTION 109Y WHS LULU 88L             |      |      |        |                |     |     |                       |  |
| AOD           | BW                                                                 | 205D | EPDs | CE     | BW             | WW  | YW  | MILK                  |  |
| 8             | 96                                                                 | 673  | CFUS | -2.0   | +3.8           | +54 | +86 | +9                    |  |