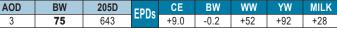

#### PERFORMANCE DATA

AOD: Age of Dam BW: Actual Birth Weight 205D: Weaning weight in Ibs. adjusted to 205 days 365D: Yearling weight in Ibs. adjusted to 365 days

#### EPD EXPLANATION

**CE:** Calving ease, predicts the ease with which a sire's calves will be born when bred to first-calf heifers. The higher the number, the higher the probability heifers will calve with no assistance.

**BW**: Birth weight, a prediction of a sire's ability to transmit birth weight to his progeny.

**WW**: Weaning weight, predictor of a sire's ability to transmit weaning growth to his progeny.

**YW**: Yearling weight, predictor of a sire's ability to transmit yearling growth to his progeny.