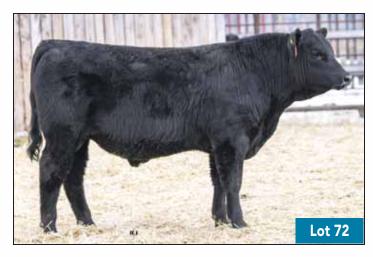

| 205D<br>729 | EDDe | CE   | BW   | WW  | YW   | MILK |
|-----|----|-------------|------|------|------|-----|------|------|
| 5   | 95 | 729         | LLDS | +0.0 | +4.2 | +67 | +117 | +19  |
|     |    |             |      |      |      |     |      |      |

#### BULL MANAGEMENT

We do not believe in pushing our 2 year old or yearling bulls. They are all carefully grown into herd sires.

31





66 NO DOUBT 120K MALE CKM 120K 2286281 APRIL 22 2022 HOOVER NO DOUBT

66 DUCHESS 169F 2058524

HOOVER NO DOUBT X6 2203616

BLKCP EMPRESS ELLSTON C344 BAD LANDS ALLIANCE 14W 66 DUCHESS 75B

| AOD | BW | 205D | EDDe  | CE   | BW   | WW  | YW   | MILK |
|-----|----|------|-------|------|------|-----|------|------|
| 5   | 81 | 728  | EF DS | +6.0 | +1.4 | +64 | +108 | +20  |





8X DAM OF LOT 72







A

# 66 NO DOUBT 72K MALE CKM 72K 2286269 APRIL 20 2022

HOOVER NO DOUBT X6 2203616

66 BARBARA ROSE 391F 2058645

HOOVER NO DOUBT **BLKCP EMPRESS ELLSTON C344** V D A R CEDAR WIND 8111 66 BARBARA ROSE 4D

| AOD | BW | 205D | EDDe  | CE    | BW   | WW  | YW  | MILK |
|-----|----|------|-------|-------|------|-----|-----|------|
| 5   | 77 | 667  | EF DS | +10.0 | -0.3 | +54 | +94 | +19  |



HOOVER NO DOUBT X6 2203616

BAD LANDS ERICA 8X 1555571

66 NO DOUBT 249K MALE CKM 249K 2286327 APRIL 28 2022 HOOVER NO DOUBT **BLKCP EMPRESS ELLSTON C344** 

> BAD LANDS FORTE 5S BAD LANDS ERICA 303N

| AOD | BW | 205D |       | CE   | BW   | WW  | YW  | MILK |
|-----|----|------|-------|------|------|-----|-----|------|
| 13  | 95 | 598  | EF DS | +0.0 | +3.9 | +42 | +76 | +18  |





#### 66 PI