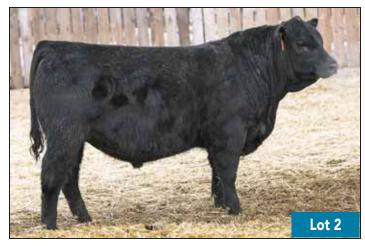

# **YEARLINGS**

66 CHISM 5K

MALE CKM 5K 2286244 APRIL 12 2022

STUART CHISM 82A

66 DUCHESS 249A

66 CHISM 1D 1929946

| 66 COUNTE |    |      | LLIANCE | 17Z<br>OUNTESS | 9085W |     |      |      |
|-----------|----|------|---------|----------------|-------|-----|------|------|
| AOD       | BW | 205D | EPDs    | CE             | BW    | WW  | YW   | MILK |
| 9         | 90 | 658  | EPU5    | +0.0           | +3.9  | +64 | +102 | +12  |