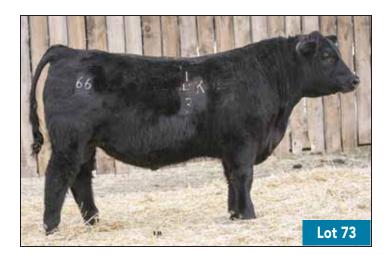

AM OF LOT 72







A

# 66 NO DOUBT 72K MALE CKM 72K 2286269 APRIL 20 2022

HOOVER NO DOUBT X6 2203616

66 BARBARA ROSE 391F 2058645

HOOVER NO DOUBT **BLKCP EMPRESS ELLSTON C344** V D A R CEDAR WIND 8111 66 BARBARA ROSE 4D

| AOD | BW | 205D | EDDe  | CE    | BW   | WW  | YW  | MILK |
|-----|----|------|-------|-------|------|-----|-----|------|
| 5   | 77 | 667  | EF DS | +10.0 | -0.3 | +54 | +94 | +19  |



HOOVER NO DOUBT X6 2203616

BAD LANDS ERICA 8X 1555571

66 NO DOUBT 249K MALE CKM 249K 2286327 APRIL 28 2022 HOOVER NO DOUBT **BLKCP EMPRESS ELLSTON C344** 

> BAD LANDS FORTE 5S BAD LANDS ERICA 303N

| AOD | BW | 205D |       | CE   | BW   | WW  | YW  | MILK |
|-----|----|------|-------|------|------|-----|-----|------|
| 13  | 95 | 598  | EF DS | +0.0 | +3.9 | +42 | +76 | +18  |





#### 66 PINEBANK 443 143K MALE CKM 143K 2286291 APRIL 23 2022

H A R PINEBANK 443 202 2105579

66 DUCHESS 389D 1930314

| CIAN I FOR LEGGE/I AIREL                             |
|------------------------------------------------------|
| PINEBANK WAIGROUP 41/97<br>DDA STELLA 443            |
| COLE CREEK BLACK CEDAR 46P<br>BAD LANDS DUCHESS 310N |

| OD | BW | 205D | EPDe | CE   | BW   | WW  | YW  | MILK |
|----|----|------|------|------|------|-----|-----|------|
| 7  | 78 | 713  | EFU8 | +7.0 | +0.6 | +41 | +67 | +20  |





**66 PINEBANK 443 30K** MALE CKM 30K 2286253 APRIL 16 2022

H A R PINEBANK 443 202 2105579

66 LASSIE 94C 1867154

| AOD | BW | 205D | EDDo | CE   | BW   | WW  | YW  | MILK |
|-----|----|------|------|------|------|-----|-----|------|
| 8   | 84 | 644  | EFU5 | +5.