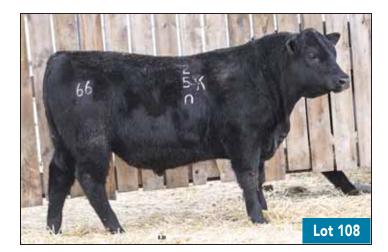

## F-R 5289 7048E

MALE DMC 7048E 2075671 APRIL 16 2017 CHAPMAN MEMENTO 0505X

**CHAPMAN MEMENTO 3607A 1752982** 

F-R 9156 LASS 5289 2071458

CHAPMAN G PRIDE 8013U F-R H6 LAD 9156 F-R GD LASS 1265

**66 MEMENTO 529J** 

MALE CKM 529J 2238350 MAY 16 2021 CHAPMAN MEMENTO 3607A

F-R 9156 LASS 5289 SHIPWHEEL CHINOOK

| LFDS +15.0 -2.7 +28 +41 +28 +12.0 | FPDs | CE    | BW   | ww  | YW  | MILK | MCE   |
|-----------------------------------|------|-------|------|-----|-----|------|-------|
|                                   | EFUS | +15.0 | -2.7 | +28 | +41 | +28  | +12.0 |

A walking bull purchased from the Fraser's. A sleep all 3 sons sell night heifer bull, with a little extra growth in him to put more pounds on your calves in the fall. Bull calves average birthweight is 68 lbs. Heifer calves is 69 lbs.