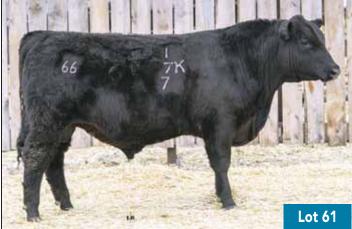

BAD LANDS RIBBON 8114U

| YEARLING |  |
|----------|--|
| 7        |  |

66 CHISM 267K MALE CKM 267K 2286338 APRIL 29 2022

YEARLING

8

AOD

9

66 CHISM 1D 1929946

358F - DAM OF LOT 60

1061Y - DAM OF LOT 61 28

1928 - DAM OF LOT 62

66 ALLIANCE 266K MALE CKM 266K 2286337 APRIL 29 2022

66 ALLIANCE 17Z 1677098 66 PRINCESS 395C 1867449 BAD LANDS ALLIANCE 14W BAD LANDS GLENELLA 5041R LEACHMAN RIGHT TIME BAD LANDS PRINCESS 5085R