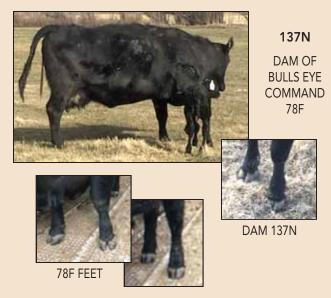

**155B** DAM OF LOT 34 & LOT 57

#### **BULL'S EYE COMMAND 78F** MALE BLC 78F 2056624 APRIL 12 2018

EF COMMANDO 1366

BW

+1.1

BALDRIDGE COMMAND C036 2038043

DEER RIVER IDELETTE 137N 1174776

CE

+8.0

EPDs

**BALDRIDGE BLACKBIRD A030** DEER RIVER TRAVELER 132F DEER RIVER IDELETTE 139H YW MILK MCE

ww +41 +63 +21 +11.0

A walking bull purchased from C & L Beasley Cattle. 4 sons sell We selected this calving ease bull for his strong maternal presence, his dam at 17 years old still had a perfect udder and perfect feet. The feet were definitely passed on to her son, we knew we had to own 78F when we seen him standing on the concrete, a perfect foot under this bull! We used him exclusively on first calf heifers, he is a "heifer bull." Bull calves average birthweight is 76 lbs. Heifer calves is 73 lbs.