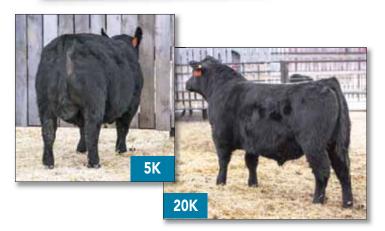

# **YEARLINGS**

66 CHISM 5K

MALE CKM 5K 2286244 APRIL 12 2022

STUART CHISM 82A

66 DUCHESS 249A

66 CHISM 1D 1929946

| 66 COUNTE |    |      | LLIANCE | 17Z<br>OUNTESS | 9085W |     |      |      |
|-----------|----|------|---------|----------------|-------|-----|------|------|
| AOD       | BW | 205D | EPDs    | CE             | BW    | WW  | YW   | MILK |
| 9         | 90 | 658  | EPU5    | +0.0           | +3.9  | +64 | +102 | +12  |

YEARLING SONS SELL AS LOTS 1-9 & 105-111

302B DAM OF LOT 1

5X MATERNAL GRANDAM OFLOT 2

AOD

6

**66 CHISM 20K** MALE CKM 20K 2286249 APRIL 15 2022

ILK

66 CHISM 1D 1929946