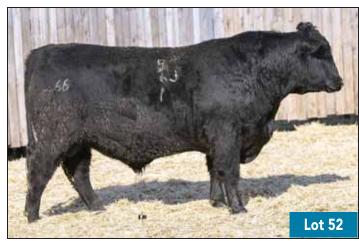

MILK

MCE

**EPDs** +14.0 +40 -1.3 +73 +28 +12.0 An A.I. sire we selected for his calving ease and to use for his proven ability to sire the females we are all striving to build. Real good haired cattle, moderate frame, great foot and phenotypically as pretty as they

come. Bull calves average birthweight is 78 lbs. Heifer calves is 73 lbs.

ww

YW