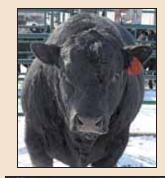

#### **66 CHISM 1D** MALE CKM 1D 1929946 APRIL 03 2016

| ST | UART | CHISM 82A   | 1736988 | S CHISUM 6175<br>STUART MISS ROSE 22U |         |           |         |  |  |
|----|------|-------------|---------|---------------------------------------|---------|-----------|---------|--|--|
| 66 | DUCH | IESS 249A 1 | 738898  |                                       | BAD LAN | DS DAQUAN | TAE 26L |  |  |
|    | PDs  | CE          | BW      | WW                                    | YW      | MILK      | MCE     |  |  |
|    | 1705 | +4.0        | +2.4    | +77                                   | +114    | +3        | +12.0   |  |  |

A walking bull raised at 66 Ranch. What a fortunate thing happening to us with this bull! He checks all the boxes, very moderate birth, great performance, and awesome looking female progeny, great scrotal, feet are superb, natural ease of flesh. We are very, very high on these 1D bred progeny. The rancher's kind of cattle out of this bull! We have 292 progeny registered in our herd. Bull calves average birthweight is 83 lbs. Heifer calves is 78 lbs.