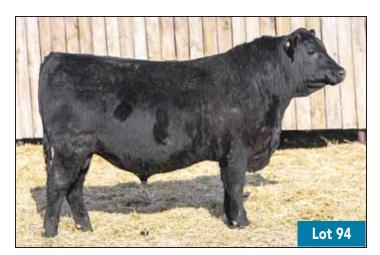

# **YEARLINGS**

66 CHISM 5K

MALE CKM 5K 2286244 APRIL 12 2022

STUART CHISM 82A

66 DUCHESS 249A

66 CHISM 1D 1929946

| 66 COUNTE |    |      | LLIANCE | 17Z<br>OUNTESS | 9085W |     |      |      |
|-----------|----|------|---------|----------------|-------|-----|------|------|
| AOD       | BW | 205D | EPDs    | CE             | BW    | WW  | YW   | MILK |
| 9         | 90 | 658  | EPU5    | +0.0           | +3.9  | +64 | +102 | +12  |