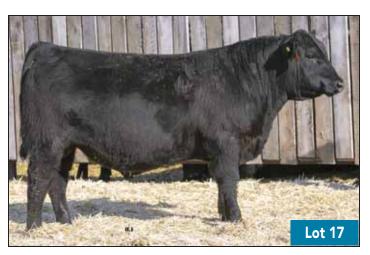

# **YEARLINGS**

66 CHISM 5K

MALE CKM 5K 2286244 APRIL 12 2022

STUART CHISM 82A

66 DUCHESS 249A

66 CHISM 1D 1929946

| 66 COUNTE |    |      | LLIANCE | 17Z<br>OUNTESS | 9085W |     |      |      |
|-----------|----|------|---------|----------------|-------|-----|------|------|
| AOD       | BW | 205D | EPDs    | CE             | BW    | WW  | YW   | MILK |
| 9         | 90 | 658  | EPU5    | +0.0           | +3.9  | +64 | +102 | +12  |