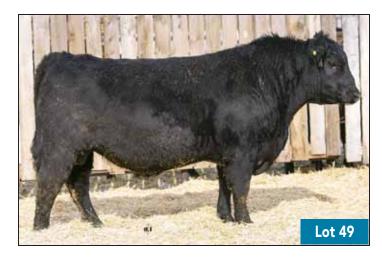

2 YR OLD 49

HOOVER KNOW HOW 2133228

66 DUCHESS 411D 1930333

66 KNOW HOW 319J MALE CKM 319J 2231534 MAY 01 2021 HOOVER NO DOUBT BLKCP EMPRESS ELLSTON L265 VISION UNANIMOUS 1418 SOUTH FORK DUCHESS 233X

| AOD | BW | 205D | 365D | EDDe | CE   | BW   | WW  | YW   | MILK |
|-----|----|------|------|------|------|------|-----|------|------|
| 7   | 92 | 640  | 1123 | LPUS | -1.0 | +3.7 | +51 | +100 | +19  |