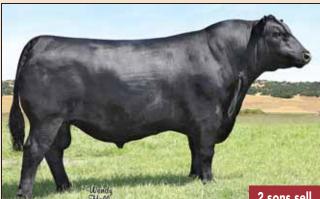

A walking bull raised by us, a super long, round and 5 sons sell curvy extremely strong footed sire. His dam 4008P was here until she was 15 years old. Pretty good feeling having the longevity bred into your cattle with the known longevity of the 17Z Alliance on the top side of the pedigree as well. Bull calves average birthweight is 80 lbs. Heifer calves is 74 lbs.

A walking bull raised by us, a super long, round and 5 sons sell curvy extremely strong footed sire. His dam 4008P **5** sons sell was here until she was 15 years old. Pretty good feeling having the longevity bred into your cattle with the known longevity of the 17Z Alliance on the top side of the pedigree as well. Bull calves average birthweight is 80 lbs. Heifer calves is 74 lbs.