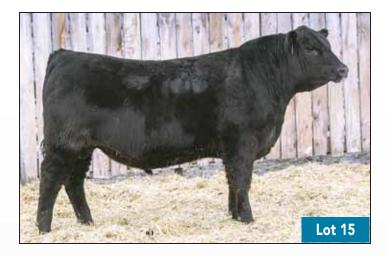

# **YEARLINGS**

66 CHISM 5K

MALE CKM 5K 2286244 APRIL 12 2022

STUART CHISM 82A

66 DUCHESS 249A

66 CHISM 1D 1929946

| 66 COUNTE |    |      | LLIANCE | 17Z<br>OUNTESS | 9085W |     |      |      |
|-----------|----|------|---------|----------------|-------|-----|------|------|
| AOD       | BW | 205D | EPDs    | CE             | BW    | WW  | YW   | MILK |
| 9         | 90 | 658  | EPU5    | +0.0           | +3.9  | +64 | +102 | +12  |