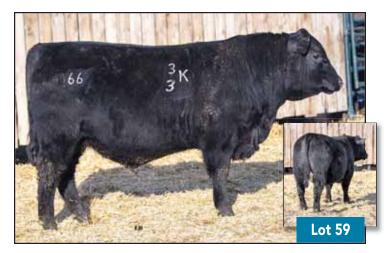

#### 66 COWBOY UP 3K MALE CKM 3K 2299217 APRIL 11 2022

HA OUTSIDE 3008 HA BLACKCAP LADY 1602 OHF S A V REGISTRY 2831 BAD LANDS BARBARA 9079W CE BW WW YW MILK +9.0 +1.3 +63 +108 +17

**494C** DAM OF LOT 15