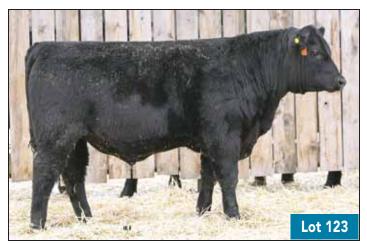

| 2 YR OLD |  |
|----------|--|
| 32       |  |

66 ALLIANCE 17Z 1677098

SOUTH FORK PRIDE 128Z 1677206

| 66 ALLIANCE 408J<br>MALE CKM 408J 2231565 MAY 05 2021 |
|-------------------------------------------------------|
| BAD LANDS ALLIANCE 14W<br>BAD LANDS GLENELLA 5041R    |
| NLC FEATURE ATTRACTION 3W<br>BAD LANDS PRIDE 5057R    |