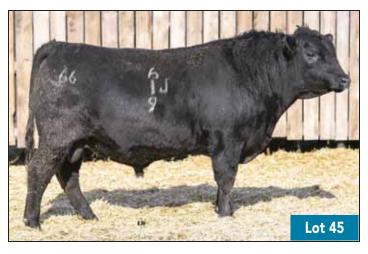

#### 235C

MATERNAL GRANDAM LOT 18

| 2 YR OLD<br><b>18</b> |  |
|-----------------------|--|
|-----------------------|--|

66 PAYWEIGHT 134G 2116948

66 DUCHESS 88F 2075592

66 PAYWEIGHT 618J MALE CKM 618J 2238416 JUNE 11 2021 BASIN PAYWEIGHT 1682 SOUTH FORK IDELETTE 437Z

66 BOBCAT 271B

66 DUCHESS 235C 365D AOD BW 205D BW WW MILK CE YW **EPDs** 84 627 1111 +2.0 +3.4 +41 +70 +20 5

| 2 YR OLD |
|----------|
| 19       |

66 PAYWEIGHT 613J MALE CKM 613J 2236567 JUNE 04 2021

66 PAYWEIGHT 134G 2116948