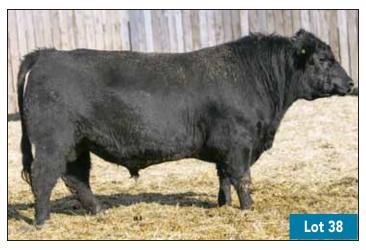

1051

2 YR OLD

37

4

82

609

#### CALVING EASE BULLS BW IN BOLD PRINT

+6.0

+1.6

+43

**PUMPKIN PILE** 

367G DAM OF LOT 37

65G DAM OF LOT 38

| REFERENCE SIRE                                                          |      |      |     |     |      |      |  |  |  |  |  |
|-------------------------------------------------------------------------|------|------|-----|-----|------|------|--|--|--|--|--|
| BURNETT CHISUM 21G<br>MALE BBW 21G 2127240 FEBRUARY 12 2019 3 sons sell |      |      |     |     |      |      |  |  |  |  |  |
| S CHISUM 255 2013657 S CHISUM 6175<br>S BLOSSOM 0278                    |      |      |     |     |      |      |  |  |  |  |  |
| BURNETT LOUISE 36E 2127239 BURNETT LINKSTEAD 15B<br>BURNETT LOUISE 27C  |      |      |     |     |      |      |  |  |  |  |  |
| EPDs                                                                    | CE   | BW   | WW  | YW  | MILK | MCE  |  |  |  |  |  |
| LPUS                                                                    | +0.0 | +4.0 | +64 | +85 | +22  | +3.0 |  |  |  |  |  |
| A walking bull purchased from Burnott Angus, 21G sure stamps big        |      |      |     |     |      |      |  |  |  |  |  |

A walking bull purchased from Burnett Angus. 21G sure stamps his calves the same. Deep sided, soft made easy keeping cattle sired by 21G. Bull calves average birthweight is 87 lbs. Heifer calves is 76 lbs.