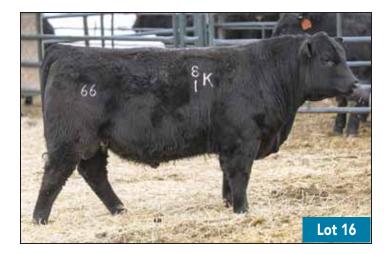

#### **66 CHISM 1D** MALE CKM 1D 1929946 APRIL 03 2016

| ST | UART | CHISM 82A   | 1736988 | S CHISUM 6175<br>STUART MISS ROSE 22U |         |           |         |  |  |
|----|------|-------------|---------|---------------------------------------|---------|-----------|---------|--|--|
| 66 | DUCH | IESS 249A 1 | 738898  |                                       | BAD LAN | DS DAQUAN | TAE 26L |  |  |
|    | PDs  | CE          | BW      | WW                                    | YW      | MILK      | MCE     |  |  |
|    | 1705 | +4.0        | +2.4    | +77                                   | +114    | +3        | +12.0   |  |  |

A walking bull raised at 66 Ranch. What a fortunate thing happening to us with this bull! He checks all the boxes, very moderate birth, great performance, and awesome looking female progeny, great scrotal, feet are superb, natural ease of flesh. We are very, very high on these 1D bred progeny. The rancher's kind of cattle out of this bull! We have 292 progeny registered in our herd. Bull calves average birthweight is 83 lbs. Heifer calves is 78 lbs.

YEARLING SONS SELL AS LOTS 1-9 & 105-111

302B DAM OF LOT 1

5X MATERNAL GRANDAM OFLOT 2

AOD

6

**66 CHISM 20K** MALE CKM 20K 2286249 APRIL 15 2022

ILK

66 CHISM 1D 1929946