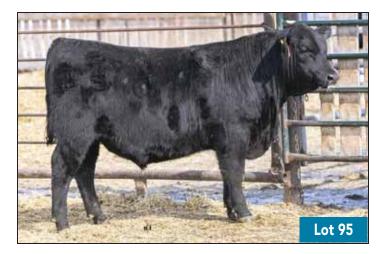

ill expect the females out of Renovation to be in your herd a long time. And the bull calves sired by Renovation are a very consistent front end group of bulls, which will be expected to passed on to your steer calves. Bull calves average birthweight is 85 lbs. Heifer calves is 80 lbs.

### WE ASK . . .

That ALL BULLS be taken home right after the sale, or picked up within 5 days PLEASE!





### 66 RENOVATION 167K MALE CKM 167K 2286646 APRIL 25 2022

S A V RENOVATION 6822 1963240

66 DUCHESS 505D 1936968

S A V RENOWN 3439 S A V MADAME PRIDE 0151 HILLTOP TRUE GRIT 9202 66 DUCHESS 81B

| AOD | BW | 205D |       | CE   | BW   | WW  | YW  | MILK |
|-----|----|------|-------|------|------|-----|-----|------|
| 7   | 86 | 657  | EF DS | +6.0 | +2.1 | +54 | +89 | +23  |



505D DAM OF LOT 94





### 66 RENOVATION 218K MALE CKM 218K 2286311 APRIL 27 2022

S A V RENOVATION 6822 1963240

BAD LANDS PRINCESS 1143Y 1615444

| S A V RENOWN 3439<br>S A V MADAME PRID | E 0151 |
|----------------------------------------|--------|
| NLC FEATURE ATTRA                      |        |

| AOD | BW | 205D |      | CE   | BW   | WW  | YW  | MILK |
|-----|----|------|------|------|------|-----|-----|------|
| 12  | 90 | 714  | EFUS | +1.0 | +4.0 | +58 | +96 | +20  |





**378C** MATERNAL GRANDAM LOT 97



66 COUNSELOR 23H 2171661

66 PRIDE 350H 2171472

66 COUNSELOR 15K MALE CKM 15K 2286248 APRIL 14 2022 HOOVER COUNSELOR N29 66 COUNTESS 45D

CONNEALY THUNDER 66 PRIDE 38F

| AOD | BW | 205D | EDDe | CE   | BW   | WW  | YW   | MILK |
|-----|----|------|------|------|------|-----|------|------|
|