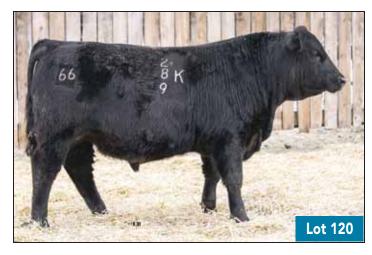

# 66 CHISM 248K MALE CKM 248K 2286326 APRIL 28 2022

66 CHISM 1D 1929946 66 ANNE 305B 1805967 STUART CHISM 82A 66 DUCHESS 249A SITZ BULL DURHAM 10308

BAD LANDS ANNE 6058S 205D CE BW WW YW MILK **EPDs** +5.0 +62 +95 +14 719 +1.4