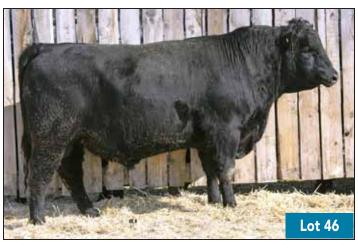

66 IDELETTE 302E 1997351

BASIN PAYWEIGHT 1682 SOUTH FORK IDELETTE 437Z 66 ALLIANCE 17Z DEER RIVER IDELETTE 217U

| AOD | BW | 205D | 365D | EDDe | CE   | BW   | WW  | YW  | MILK |
|-----|----|------|------|------|------|------|-----|-----|------|
| 6   | 87 | 650  | 1122 | EFU8 | +2.0 | +2.3 | +42 | +73 | +20  |

| BASIN P                                                                                                                      | AYWEIGHT <sup>·</sup> | 1682 201058 | 8      |      | AYWEIGHT 00<br>ASS 7017    | 6S    |  |  |  |  |
|------------------------------------------------------------------------------------------------------------------------------|-----------------------|-------------|--------|------|----------------------------|-------|--|--|--|--|
| SOUTH F                                                                                                                      | ORK IDELE             | TTE 437Z 10 | 677465 |      | DS FORTE 32<br>VER IDELETT |       |  |  |  |  |
| EPDs                                                                                                                         | CE                    | BW          | YW     | MILK | MCE                        |       |  |  |  |  |
| LFUS                                                                                                                         | +4.0                  | +1.9        | +39    | +71  | +18                        | +10.0 |  |  |  |  |
| A walking bull raised at 66 Ranch. We used 134G for<br>the maternal power he has stacked in his pedigree. <b>5 sons sell</b> |                       |             |        |      |                            |       |  |  |  |  |