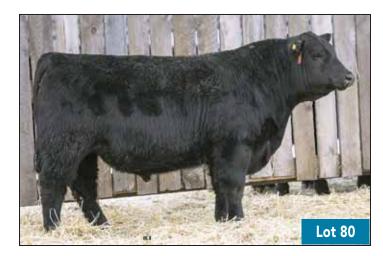

The other exciting thing about Cut Above is the daughters that he will leave behind. Daughters at Hoover Angus are showing superior udder quality, easy fleshing ability and deep ribbed, broody, milky females. Very attractive cattle sired by Cut Above. Bull calves average birthweight is 74 lbs. Heifer calves is 66 lbs.

| YEARLING |
|----------|
| 79       |

HOOVER CUT ABOVE P427 2245633

66 CUT ABOVE 48K MALE CKM 48K 2286261 APRIL 17 2022 BRUNS TOP CUT 373 ERICA OF ELLSTON L5 HOOVER ELATION M123

66 COUNTESS 357H 2171477

66 COUNTESS 253F

| AOD | BW | 205D | EDDe | CE    | BW   | WW  | YW   | MILK |
|-----|----|------|------|-------|------|-----|------|------|
| 3   | 72 | 702  | LFUS | +11.0 | -0.9 | +56 | +103 | +36  |
|     |    |      |      |       |      |     |      |      |







| YEARLING <b>80</b>            | 66 CUT ABOVE 233K<br>MALE CKM 233K 2286318 APRIL 27 2022 |
|-------------------------------|----------------------------------------------------------|
| HOOVER CUT ABOVE P427 2245633 | BRUNS TOP CUT 373<br>ERICA OF ELLSTON L5                 |
| 66 PRIDE 129H 2178199         | F-R 3607 4101 6041D                                      |

| - | СКМ 233К                     |        | <br> |
|---|------------------------------|--------|------|
|   | BRUNS TOP<br>ERICA OF EL     | 001010 |      |
|   | F-R 3607 410<br>66 PRIDE 309 |        |      |

| AOD | BW | 205D | EDDe  | CE    | BW   | WW  | YW  | MILK |  |  |
|-----|----|------|-------|-------|------|-----|-----|------|--|--|
| 3   | 73 | 653  | EF DS | +10.0 | -0.3 | +51 | +91 | +33  |  |  |
|     |