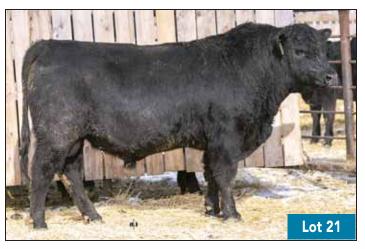

#### 235C

MATERNAL GRANDAM LOT 18

| 2 YR OLD<br><b>18</b> |  |
|-----------------------|--|
|-----------------------|--|

66 PAYWEIGHT 134G 2116948

66 DUCHESS 88F 2075592

66 PAYWEIGHT 618J MALE CKM 618J 2238416 JUNE 11 2021 BASIN PAYWEIGHT 1682 SOUTH FORK IDELETTE 437Z