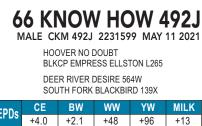

2 YR OLD 49

HOOVER KNOW HOW 2133228

66 DUCHESS 411D 1930333

66 KNOW HOW 319J MALE CKM 319J 2231534 MAY 01 2021 HOOVER NO DOUBT BLKCP EMPRESS ELLSTON L265 VISION UNANIMOUS 1418 SOUTH FORK DUCHESS 233X

| AOD | BW | 205D | 365D | EDDe | CE   | BW   | WW  | YW   | MILK |
|-----|----|------|------|------|------|------|-----|------|------|
| 7   | 92 | 640  | 1123 | LPUS | -1.0 | +3.7 | +51 | +100 | +19  |