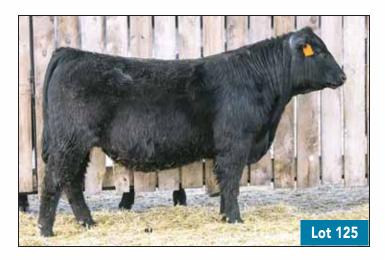

ith their genetics. We selected 222H for his ability to calve to 1st calf heifers as well bring superior growth after they are born. 222H is one of the favorites at the ranch for the extra rib he definitely carriers. A super footed, long, moderate big hipped bull. Use his sons confidently on your heifers. Bull calves average birthweight is 75 lbs. Heifer calves is 65 lbs.



46H DAM OF LOT 124

309H DAM OF LOT 125







66 BARBARA 46H 2171351

66 COWBOY LOGIC 102K MALE CKM 102K 2286279 APRIL 22 2022 FREYS COWBOY LOGIC HOOVER COWBOY LOGIC X22 2203665 ERICA OF ELLSTON R251 66 CEDAR RIDGE 151F 66 BARBARA 201E

| AOD | BW | 205D |      | CE    | BW   | WW  | YW  | MILK |
|-----|----|------|------|-------|------|-----|-----|------|
| 3   | 73 | 694  | LFUS | +12.0 | -0.8 | +58 | +99 | +31  |





66 COWBOY LOGIC 27K MALE CKM 27K 2286252 APRIL 16 2022

FREYS COWBOY LOGIC

ERICA OF ELLSTON R251

HILLTOP TRUE GRIT 9202

66 MISS MANNERS 498F

HOOVER COWBOY LOGIC X22 2203665

66 MISS MANNERS 309H 2171455

| AOD | BW | 205D | EDDo | CE    | BW   | WW  | YW  | MILK |
|-----|----|------|------|-------|------|-----|-----|------|
| 3   | 72 | 610  | EPUS | +14.0 | -1.1 | +50 | +88 | +27  |



#### **BROOKING REAL ESTATE 6072** MALE JSTN 72D 1926673 ET FEBRUARY 01 2016

| CONNEAL  | Y EARNAN | 076E 1767 | CONNEALY CONSENSUS<br>BRAZILA OF CONANGA 3991 839. |                     |                                   |      |  |
|----------|----------|-----------|----------------------------------------------------|---------------------|-----------------------------------|------|--|
| SOO LINE