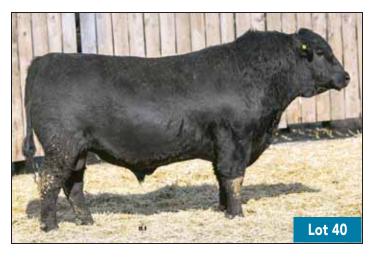

---------|-----------|------|------|---------|--------------------|------------------------|------|------|
| BURNETT CHISUM 21G 2127240 S CHISUM 255<br>BURNETT LOUISE 36E |          |           |      |      |         |                    |                        |      |      |
| 66 IDELE                                                      | TTE 240E | 8 1805897 | 7    |      |         | BOBCAT<br>JTH FORK | IDELETTE               | 274Z |      |
| AOD                                                           | BW       | 205D      | 365D | EPDs | CE      | BW                 | WW                     | YW   | MILK |
| 9                                                             | 95       | 818       | 1209 | EPU5 | +2.0    | +3.7               | +65                    | +95  | +27  |





2 YR OLD

39

AOD

17

BURNETT CHISUM 21G 2127240

DEER RIVER PRIDE 485S 1365371

205D

720

365D

1166

**EPD**s

BW

91

BURNETT CHISUM 21G 2127240

66 BLACK LASS 180D 1930115

MALE CKM 206J 2231488 APRIL 26 2021 S CHISUM 255 BURNETT LOUISE 36E 66 ALLIANCE 17Z BAD LANDS BLACK LASS 5037R

66 CHISUM 206J

66 CHISUM 302J MALE CKM 302J 2231527 APRIL 30 2021

BLACK GEM CDN. TRAVELER 303N

WW

+45

YW

+60

MILK

+23

S CHISUM 255 BURNETT LOUISE 36E

**BRIMAR PRIDE 83J** 

BW

+3.0

CE

+1.0

| AOD | BW | 205D | 365D |      | CE   | BW   | WW  | YW  | MILK |
|-----|----|------|------|------|------|------|-----|-----|------|
| 7   | 84 | 696  | 1139 | LFUS | +1.0 | +3.0 | +56 | +80 | +21  |



180D DAM OF LOT 40





#### 66 RIGHT TIME 597J MALE CKM 597J 2231605 MAY 30 2021

LEACHMAN RIGHT