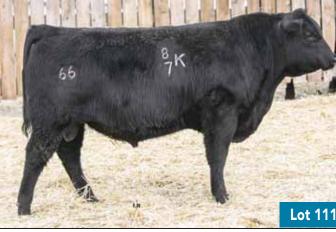

#### **BANDURA MR RESOURCE 173G** MALE BAN 173G 2095318 MARCH 25 2019

S A V RESOURCE 1441 1707295

CE

**EPDs** 

calves is 77 lbs.

RITO 707 OF IDEAL 3407 7075 S A V BLACKCAP MAY 4136 SITZ UPWARD 307R

BANDURA MS 72561 GEORGINA 12C 1845108

BW

CHAMPION HILL GEORGINA 72561 MILK

MCE

+5.0 +2.6 +63 +125 +19 +5.0 A Resource bred walking bull we purchased from Bandura Ranches. A huge middle on this bull with very correct foot and leg structure. The females off of 173G should be the kind we are all striving to find, with the combination of Resource on the top side and Sitz Upward on the bottom side of the pedigree will produce deep sided, strong uddered,

feminine females. Bull calves average birthweight is 78 lbs. Heifer

WW

YW

CHECK OUR WEBSITE WWW.66RANCHLTD.COM FOR SALE UPDATES

2 YR OLD 47

66 ELINE 336F 2058622