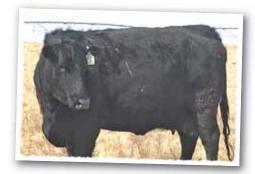

Both his dam and grandam on the maternal side are still producing at our place. Bull calves avg. birthweight is 85 lbs. Heifer calves is 74 lbs.

2 YR OLD

21

AOD

5

66 PAYWEIGHT 134G 2116948

66 LASS 347F 2058624