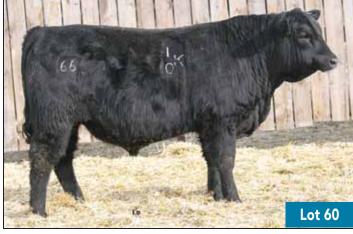

|      |      |
| AOD                | BW                                               | 205D | EPDs | CE   | BW   | WW                   | YW   | MILK |
| 10                 | 90                                               | 753  | EPUS | +5.0 | +2.8 | +69                  | +107 | +19  |



66 ALLIANCE 177K MALE CKM 177K 2286300 APRIL 25 2022

66 ALLIANCE 17Z 1677098

BAD LANDS STETSON 1061Y 1615306

BAD LANDS ALLIANCE 14W BAD LANDS GLENELLA 5041R HARBWINDY 702 JH BAD LANDS STETSON 260M AMF

| 12 87 784 +3.0 +3.1 +75 +121 +22 | AOD | BW | 205D |      | CE   | BW   | WW  | YW   | MILK |
|----------------------------------|-----|----|------|------|------|------|-----|------|------|
|                                  | 12  | 87 | 784  | EFU8 | +3.0 | +3.1 | +75 | +121 | +22  |





| Lot 60     |             |      |      |      |          |     |      |                       |
|------------|-------------|------|------|------|----------|-----|------|-----------------------|
| YEARLING   |             |      | М    |      |          |     |      | <b>10K</b><br>14 2022 |
| 66 ALLIANC | E 17Z 16770 | 98   |      |      | LANDS A  |     |      |                       |
| 66 DUCHES  | S 358F 2058 | 629  |      |      | ART CHIS |     |      |                       |
| AOD        | BW          | 205D | EPDs | CE   | BW       | WW  | YW   | MILK                  |
| 5          | 98          | 721  | LFUS | -5.0 | +6.0     | +75 | +119 | +16                   |

YEARLING 62 66 ALLIANCE 17Z 1677098 66 MINA 192B 1805855

66 ALLIANCE 174K MALE CKM 174K 2286299 APRIL 25 202