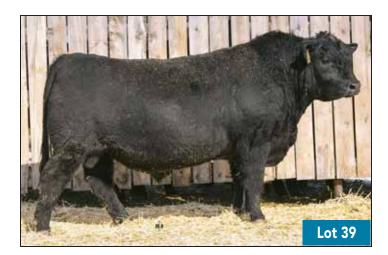

485S DAM OF LOT 39

485S FEET AT 17 YEARS OF AGE

| 2 YR OL<br><b>41</b>                                          | .D       |           |      | N    | IALE CK |                    | <b>CHIS</b><br>2231432 | -    |      |
|---------------------------------------------------------------|----------|-----------|------|------|---------|--------------------|------------------------|------|------|
| BURNETT CHISUM 21G 2127240 S CHISUM 255<br>BURNETT LOUISE 36E |          |           |      |      |         |                    |                        |      |      |
| 66 IDELE                                                      | TTE 240E | 8 1805897 | 7    |      |         | BOBCAT<br>JTH FORK | IDELETTE               | 274Z |      |
| AOD                                                           | BW       | 205D      | 365D | EPDs | CE      | BW                 | WW                     | YW   | MILK |
| 9                                                             | 95       | 818       | 1209 | EPU5 | +2.0    | +3.7               | +65                    | +95  | +27  |

2 YR OLD

39

AOD

17

BURNETT CHISUM 21G 2127240

DEER RIVER PRIDE 485S 1365371

205D

720