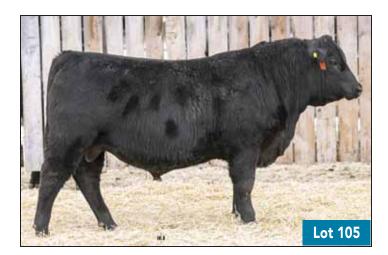

2 YR OLD

25

F-R 5289 7048E 2075671

66 COUNTESS 378G 2129255

**66 MEMENTO 584J** MALE CKM 584J 2238395 MAY 28 2021 CHAPMAN MEMENTO 3607A F-R 9156 LASS 5289 VIEWLAWN PROSPER 829 66 COUNTESS 563E

| AOD | BW | 205D | 365D | EDDe | CE    | BW   | WW  | YW  | MILK |
|-----|----|------|------|------|-------|------|-----|-----|------|
| 4   | 73 | 617  | 1124 | EPU5 | +11.0 | -1.1 | +42 | +77 | +21  |