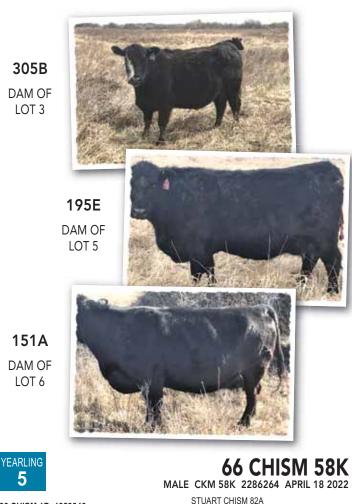

# **YEARLINGS**

66 CHISM 5K

MALE CKM 5K 2286244 APRIL 12 2022

STUART CHISM 82A

66 DUCHESS 249A

66 CHISM 1D 1929946

| 66 COUNTE |    |      | LLIANCE | 17Z<br>OUNTESS | 9085W |     |      |      |
|-----------|----|------|---------|----------------|-------|-----|------|------|
| AOD       | BW | 205D | EPDs    | CE             | BW    | WW  | YW   | MILK |
| 9         | 90 | 658  | EPU5    | +0.0           | +3.9  | +64 | +102 | +12  |

YEARLING SONS SELL AS LOTS 1-9 & 105-111

302B DAM OF LOT 1

5X MATERNAL GRANDAM OFLOT 2

AOD

6

**66 CHISM 20K** MALE CKM 20K 2286249 APRIL 15 2022

ILK

66 CHISM 1D 1929946

66 CHISM 1D 1929946

66 ZARA JUMBO 195E 1997250

| 66 ZARA JU |    | 66 Z | ARA JUME     | 30 44A |      |     |      |      |
|------------|----|------|--------------|--------|------|-----|------|------|
| AOD        | BW | 205D | <b>FPD</b> e | CE     | BW   | WW  | YW   | MILK |
| 6          | 89 | 701  | LFUS         | +3.0   | +2.6 | +69 | +108 | +12  |
|            |    |      |              |        |      |     |      |      |

66 RIBBON 350B 1806013

BW

85

205D

657

66 CHISM 1D 1929946

STUART CHISM 82A 66 DUCHESS 249A 66 THUNDER 308A

| 66 ROSEBU | D 40D 19299 | 979  | 66 THUNDER 308A<br>66 ROSEBUD 525B |      |      |     |     |      |
|-----------|-------------|------|------------------------------------|------|------|-----|-----|------|
| AOD       | BW          | 205D | FPDs                               | CE   | BW   | WW  | YW  | MILK |
| 7         | 83          | 690  | CPUS                               | +7.0 | +0.7 | +59 | +92 | +14  |