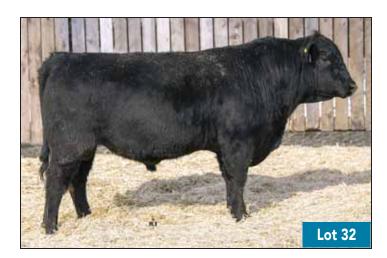

# **YEARLINGS**

66 CHISM 5K

MALE CKM 5K 2286244 APRIL 12 2022

STUART CHISM 82A

66 DUCHESS 249A

66 CHISM 1D 1929946

| 66 COUNTE |    |      | LLIANCE | 17Z<br>OUNTESS | 9085W |     |      |      |
|-----------|----|------|---------|----------------|-------|-----|------|------|
| AOD       | BW | 205D | EPDs    | CE             | BW    | WW  | YW   | MILK |
| 9         | 90 | 658  | EPU5    | +0.0           | +3.9  | +64 | +102 | +12  |