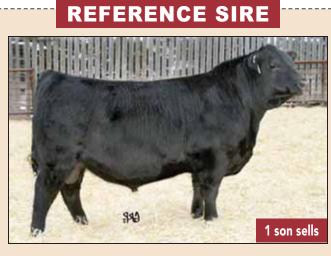

#### **SAV RESOURCE 1441** MALE IMP 1441Y 1707295 JANUARY 07 2011

RITO 707 OF IDEAL 3407 7075 2069908

S A V BLACKCAP MAY 4136 14739095

R R RITO 707 IDEAL 3407 OF 1418 076 S A V 8180 TRAVELER 004 S A V MAY 2397

|      |      |      |     | JA V IVIA | 1 2001 |      |
|------|------|------|-----|-----------|--------|------|
| EDDe | CE   | BW   | ww  | YW        | MILK   | MCE  |
| CPUS | +0.0 | +4.0 | +69 | +131      | +17    | +0.0 |

We've seen Resource at Genex Stud in Billings. A very moderate bull with an extra rib x2. Progeny are deep, deep, sided. Females are extremely feminine with super udder structure. Bull calves average birthweight is 86 lbs. Heifer calves is 81 lbs.