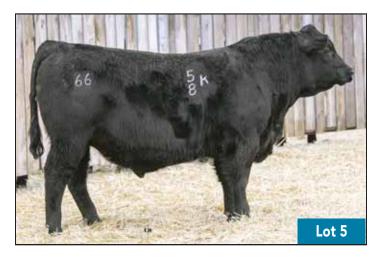

#### **66 CHISM 1D** MALE CKM 1D 1929946 APRIL 03 2016

| ST | UART | CHISM 82A   | 1736988 | S CHISUM 6175<br>STUART MISS ROSE 22U |         |           |         |  |  |
|----|------|-------------|---------|---------------------------------------|---------|-----------|---------|--|--|
| 66 | DUCH | IESS 249A 1 | 738898  |                                       | BAD LAN | DS DAQUAN | TAE 26L |  |  |
|    | PDs  | CE          | BW      | WW                                    | YW      | MILK      | MCE     |  |  |
|    | 1705 | +4.0        | +2.4    | +77                                   | +114    | +3        | +12.0   |  |  |

A walking bull raised at 66 Ranch. What a fortunate thing happening to us with this bull! He checks all the boxes, very moderate birth, great performance, and awesome looking female progeny, great scrotal, feet are superb, natural ease of flesh. We are very, very high on these 1D bred progeny. The rancher's kind of cattle out of this bull! We have 292 progeny registered in our herd. Bull calves average birthweight is 83 lbs. Heifer calves is 78 lbs.