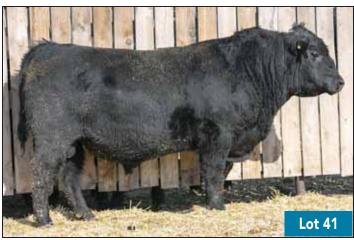

485S DAM OF LOT 39

485S FEET AT 17 YEARS OF AGE

| 2 YR OL<br><b>41</b>                                          | .D       |           |      | N    | IALE CK |                    | <b>CHIS</b><br>2231432 | -    |      |
|---------------------------------------------------------------|----------|-----------|------|------|---------|--------------------|------------------------|------|------|
| BURNETT CHISUM 21G 2127240 S CHISUM 255<br>BURNETT LOUISE 36E |          |           |      |      |         |                    |                        |      |      |
| 66 IDELE                                                      | TTE 240E | 8 1805897 | 7    |      |         | BOBCAT<br>JTH FORK | IDELETTE               | 274Z |      |
| AOD                                                           | BW       | 205D      | 365D | EPDs | CE      | BW                 | WW                     | YW   | MILK |
| 9                                                             | 95       | 818       | 1209 | EPU5 | +2.0    | +3.7               | +65                    | +95  | +27  |