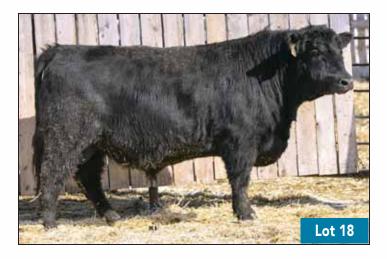

#### **66 CHISM 1D** MALE CKM 1D 1929946 APRIL 03 2016

| ST | UART | CHISM 82A   | 1736988 | S CHISUM 6175<br>STUART MISS ROSE 22U |         |           |         |  |  |
|----|------|-------------|---------|---------------------------------------|---------|-----------|---------|--|--|
| 66 | DUCH | IESS 249A 1 | 738898  |                                       | BAD LAN | DS DAQUAN | TAE 26L |  |  |
|    | PDs  | CE          | BW      | WW                                    | YW      | MILK      | MCE     |  |  |
|    | 1705 | +4.0        | +2.4    | +77                                   | +114    | +3        | +12.0   |  |  |

A walking bull raised at 66 Ranch. What a fortunate thing happening to us with this bull! He checks all the boxes, very moderate birth, great performance, and awesome looking female progeny, great scrotal, feet are superb, natural ease of flesh. We are very, very high on these 1D bred progeny. The rancher's kind of cattle out of this bull! We have 292 progeny registered in our herd. Bull calves average birthweight is 83 lbs. Heifer calves is 78 lbs.