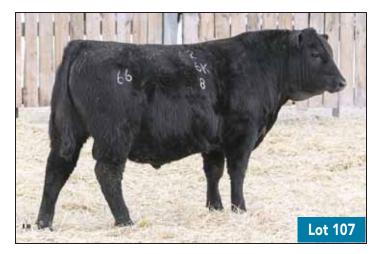

#### **66 CHISM 1D** MALE CKM 1D 1929946 APRIL 03 2016

| ST | UART | CHISM 82A   | 1736988 | S CHISUM 6175<br>STUART MISS ROSE 22U |         |           |         |  |  |
|----|------|-------------|---------|---------------------------------------|---------|-----------|---------|--|--|
| 66 | DUCH | IESS 249A 1 | 738898  |                                       | BAD LAN | DS DAQUAN | TAE 26L |  |  |
|    | PDs  | CE          | BW      | WW                                    | YW      | MILK      | MCE     |  |  |
|    | 1705 | +4.0        | +2.4    | +77                                   | +114    | +3        | +12.0   |  |  |

A walking bull raised at 66 Ranch. What a fortunate thing happening to us with this bull! He checks all the boxes, very moderate birth, great performance, and awesome looking female progeny, great scrotal, feet are superb, natural ease of flesh. We are very, very high on these 1D bred progeny. The rancher's kind of cattle out of this bull! We have 292 progeny registered in our herd. Bull calves average birthweight is 83 lbs. Heifer calves is 78 lbs.