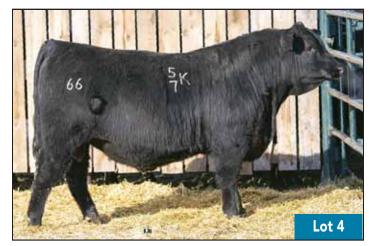

# **YEARLINGS**

66 CHISM 5K

MALE CKM 5K 2286244 APRIL 12 2022

STUART CHISM 82A

66 DUCHESS 249A

66 CHISM 1D 1929946

| 66 COUNTE |    |      | LLIANCE | 17Z<br>OUNTESS | 9085W |     |      |      |
|-----------|----|------|---------|----------------|-------|-----|------|------|
| AOD       | BW | 205D | EPDs    | CE             | BW    | WW  | YW   | MILK |
| 9         | 90 | 658  | EPU5    | +0.0           | +3.9  | +64 | +102 | +12  |