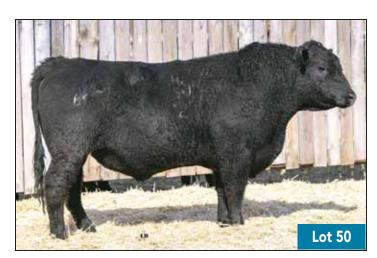

| 66 SEK       |       |
|--------------|-------|
| - A - Resard |       |
| 1. A. A.     | Lot 9 |

CE

+5.0

**EPDs** 

| YEARLING<br>9 |                                                                    |      | MA   | LE CKN | 66 (<br>1 225K |     |     | <b>25K</b><br>27 2022 |  |
|---------------|--------------------------------------------------------------------|------|------|--------|----------------|-----|-----|-----------------------|--|
| 66 CHISM 11   | IISM 1D 1929946         STUART CHISM 82A           66 DUCHESS 249A |      |      |        |                |     |     |                       |  |
| 66 LULU 648   | LU 648C 1876727 BAD LANDS ATTRACTION 109Y WHS LULU 88L             |      |      |        |                |     |     |                       |  |
| AOD           | BW                                                                 | 205D | EPDs | CE     | BW             | WW  | YW  | MILK                  |  |
| 8             | 96                                                                 | 673  | CFUS | -2.0   | +3.8           | +54 | +86 | +9                    |  |