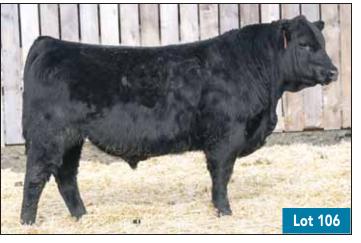

MATERNAL GRANDAM LOT 27

2 YR OLD

27

F-R 5289 7048E 2075671

66 BLACK LASS 101G 2116689

| 66 BLAC | K LASS 1 | 01G 2116 | 689  |      |       | LACK LAS |     |     |      |
|---------|----------|----------|------|------|-------|----------|-----|-----|------|
| AOD     | BW       | 205D     | 365D |      | CE    | BW       | WW  | YW  | MILK |
| 4       | 64       | 637      | 1072 | LFUS | +16.0 | -3.5     | +41 | +65 | +28  |
|         |          |          |      |      |       |          |     |     |      |