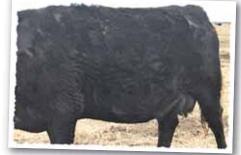

! The other exciting thing about Cut Above is the daughters that he will leave behind. Daughters at Hoover Angus are showing superior udder quality, easy fleshing ability and deep ribbed, broody, milky females. Very attractive cattle sired by Cut Above. Bull calves average birthweight is 74 lbs. Heifer calves is 66 lbs.

| YEARLING |
|----------|
| 79       |

HOOVER CUT ABOVE P427 2245633

66 CUT ABOVE 48K MALE CKM 48K 2286261 APRIL 17 2022 BRUNS TOP CUT 373 ERICA OF ELLSTON L5 HOOVER ELATION M123

66 COUNTESS 357H 2171477

66 COUNTESS 253F

| AOD | BW | 205D | EDDe | CE    | BW   | WW  | YW   | MILK |
|-----|----|------|------|-------|------|-----|------|------|
| 3   | 72 | 702  | LFUS | +11.0 | -0.9 | +56 | +103 | +36  |
|     |    |      |      |       |      |     |      |      |







| YEARLING <b>80</b>            | 66 CUT ABOVE 233K<br>MALE CKM 233K 2286318 APRIL 27 2022 |
|-------------------------------|----------------------------------------------------------|
| HOOVER CUT ABOVE P427 2245633 | BRUNS TOP CUT 373<br>ERICA OF ELLSTON L5                 |
| 66 PRIDE 129H 2178199         | F-R 3607 4101 6041D                                      |

| - | СКМ 233К                     |        | <br> |
|---|------------------------------|--------|------|
|   | BRUNS TOP<br>ERICA OF EL     | 001010 |      |
|   | F-R 3607 410<br>66 PRIDE 309 |        |      |

| AOD | BW | 205D | EDDe  | CE    | BW   | WW  | YW  | MILK |  |  |
|-----|----|------|-------|-------|------|-----|-----|------|--|--|
| 3   | 73 | 653  | EF DS | +10.0 | -0.3 | +51 | +91 | +33  |  |  |
|