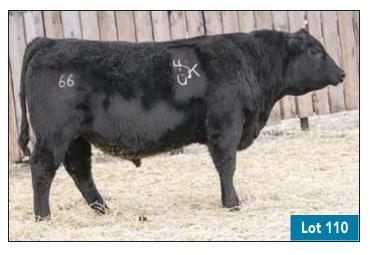

MALE CKM 529J 2238350 MAY 16 2021 CHAPMAN MEMENTO 3607A

F-R 9156 LASS 5289 SHIPWHEEL CHINOOK

| LFDS +15.0 -2.7 +28 +41 +28 +12.0 | FPDs | CE    | BW   | ww  | YW  | MILK | MCE   |
|-----------------------------------|------|-------|------|-----|-----|------|-------|
|                                   | EFUS | +15.0 | -2.7 | +28 | +41 | +28  | +12.0 |

A walking bull purchased from the Fraser's. A sleep all 3 sons sell night heifer bull, with a little extra growth in him to put more pounds on your calves in the fall. Bull calves average birthweight is 68 lbs. Heifer calves is 69 lbs.