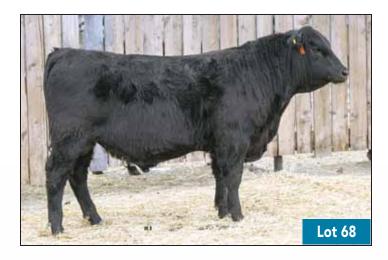

> TWO YEAR OLD SON SELLS AS LOT 32 \_\_\_\_\_

155B DAM OF LOT 57 & LOT 34

EPDs

241C DAM OF LOT 58

SAVE TIME & \$\$\$ - VIEW BULL VIDEO & FEET PHOTOS ONLINE - VISIT 66RANCHLTD.COM

| YEARLING <b>59</b> | G 66 ALLIANCE 3<br>MALE CKM 33K 2286256 APRIL 16 |      |      |      |      |                      |      |      |
|--------------------|--------------------------------------------------|------|------|------|------|----------------------|------|------|
| 66 ALLIANC         | E 17Z 16770                                      | 98   |      |      |      | LLIANCE 1<br>LENELLA |      |      |
| 66 DUCHES          | S 216A 1762                                      | 206  |      |      |      | Y WINDY              |      |      |
| AOD                | BW                                               | 205D | EPDs | CE   | BW   | WW                   | YW   | MILK |
| 10                 | 90                                               | 753  | EPUS | +5.0 | +2.8 | +69                  | +107 | +19  |