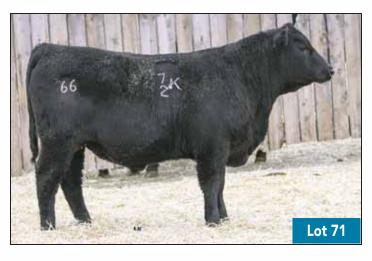

205D<br>729 | EDDe | CE   | BW   | WW  | YW   | MILK |
|-----|----|-------------|------|------|------|-----|------|------|
| 5   | 95 | 729         | LLDS | +0.0 | +4.2 | +67 | +117 | +19  |
|     |    |             |      |      |      |     |      |      |

#### BULL MANAGEMENT

We do not believe in pushing our 2 year old or yearling bulls. They are all carefully grown into herd sires.

31





66 NO DOUBT 120K MALE CKM 120K 2286281 APRIL 22 2022 HOOVER NO DOUBT

66 DUCHESS 169F 2058524

HOOVER NO DOUBT X6 2203616

BLKCP EMPRESS ELLSTON C344 BAD LANDS ALLIANCE 14W 66 DUCHESS 75B

| AOD | BW | 205D | EDDe  | CE   | BW   | WW  | YW   | MILK |
|-----|----|------|-------|------|------|-----|------|------|
| 5   | 81 | 728  | EF DS | +6.0 | +1.4 | +64 | +108 | +20  |





8X DAM OF LOT 72







A

# 66 NO DOUBT 72K MALE CKM 72K 2286269 APRIL 20 2022

HOOVER NO DOUBT X6 2203616

66 BARBARA ROSE 391F 2058645

HOOVER NO DOUBT **BLKCP EMPRESS ELLSTON C344** V D A R CEDAR WIND 8111 66 BARBARA ROSE 4D

| AOD | BW | 205D | EDDe  | CE    | BW   | WW  | YW  | MILK |
|-----|----|------|-------|-------|------|-----|-----|------|
| 5   | 77 | 667  | EF DS | +10.0 | -0.3 | +54 | +94 | +19  |



HOOVER NO DOUBT X6 2203616

BAD LANDS ERICA 8X 1555571

66 NO DOUBT 249K MALE CKM 249K 2286327 APRIL 28 2022 HOOVER NO DOUBT **BLKCP EMPRESS ELLSTON C344** 

> BAD LANDS FORTE 5S BAD LANDS ERICA 303N

| AOD | BW | 205D |       | CE   | BW   | WW  | YW  | MILK |
|-----|----|------|-------|------|------|-----|-----|------|
| 13  | 95 | 598  | EF DS | +0.0 | +3.9 | +42 | +76 | +18  |





#### 66 PINE