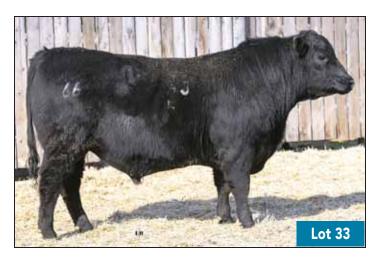

|-----|-----|------|-------|
| EPD5 | +11.0 | -1.0 | +47 | +68 | +12  | +16.0 |
|      |       |      |     |     |      |       |

A walking bull at the ranch raised by us, a "1D" son. 1D has quickly risen to the top at our place. Raising sons like 48G that are just the right type. Both 1D and 48G stamp their calves the same. Deep, soggy, soft made, moderate, easy to look at Angus cattle. Foot quality is very strong, udders on our milking daughters have been absolutely outstanding! 48G's dam is about as good as they come, expect females out of the 48G sons to remain in the herd for a long time. With very moderate birthweight on the dam's side and 1D having moderate birth, feel safe using 48G progeny on 1st calf heifers. Bull calves average birthweight is 77 lbs. Heifer calves is 74 lbs.



#### 2 YR OLD **33**

#### 66 CEDAR RIDGE 565J MALE CKM 565J 2240098 MAY 23 2021

66 CEDAR RIDGE 151F 2057464

BAD LANDS COUNTESS 1084Y 1655924

COLE CREEK CEDAR RIDGE 181 DEER RIVER ROSETTE 695U BAD LANDS ALLIANCE 14W BAD LANDS COUNTESS 6046S

|    |      |      | BAL | LANDS C | .( |
|----|------|------|-----|---------|----|
| BW | 2050 | 365D | CE  | RW.     | I  |

| AOD         BW         205D         365D         CE         BW         WW         YW         MILK           12         88         699         1078         EPDs         +0.0         +2.7         +45         +71         +22 | AOD | BW | 205D | 365D | EDDo | CE   | BW   | WW  | YW  | MILK |
|--------------------------------------------------------------------------------------------------------------------------------------