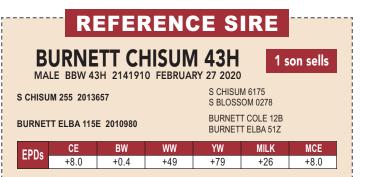

#### SIRES REPRESENTED IN THIS CATALOG

66 CHISM 1D **HF SYNDICATE 213Z** HA COWBOY UP 5405C 66 PAYWEIGHT 134G S A V RESOURCE 1441 F-R 5289 7048E 66 ALLIANCE 172F **BURNETT SPADE 169G** 66 ALLIANCE 17Z 66 CEDAR RIDGE 151F 66 CHISM 48G **BULL'S EYE COMMAND 78F** 

**BURNETT CHISUM 21G** 66 RIGHT TIME 326D COLE CREEK LIL SEAL 1166 **BANDURA MR RESOURCE 173G** HOOVER KNOW HOW 66 BOBCAT 271B **HF RISKY BUSINESS 135G** WK BOBCAT F-R 5099 8096F **BANDURA MR RESURGE 52G** HOOVER NO DOUBT X6 H A R PINEBANK 443 202

WERNER FLAT TOP 4136 HOOVER CUT ABOVE P427 **MERIT KINGPIN 32H BROOKING BANK NOTE 4040 S A V RENOVATION 6822** 66 COUNSELOR 23H HOOVER ELATION M123 DDA EMBLAZON 27C **BROOKING FIREBRAND 6068** HOOVER COWBOY LOGIC X22 **BURNETT CHISUM 43H BROOKING REAL ESTATE 6072** 

#### CALVING EASE BULLS BW IN BOLD PRINT

+6.0

+1.6

+43

**PUMPKIN PILE** 

367G DAM OF LOT 37

65G DAM OF LOT 38

| REFERENCE SIRE                                                          |      |      |     |     |      |      |  |  |  |  |  |
|-------------------------------------------------------------------------|------|------|-----|-----|------|------|--|--|--|--|--|
| BURNETT CHISUM 21G<br>MALE BBW 21G 2127240 FEBRUARY 12 2019 3 sons sell |      |      |     |     |      |      |  |  |  |  |  |
| S CHISUM 255 2013657 S CHISUM 6175<br>S BLOSSOM 0278                    |      |      |     |     |      |      |  |  |  |  |  |
| BURNETT LOUISE 36E 2127239 BURNETT LINKSTEAD 15B<br>BURNETT LOUISE 27C  |      |      |     |     |      |      |  |  |  |  |  |
| EPDs                                                                    | CE   | BW   | WW  | YW  | MILK | MCE  |  |  |  |  |  |
| LPUS                                                                    | +0.0 | +4.0 | +64 | +85 | +22  | +3.0 |  |  |  |  |  |
| A walking bull purchased from Burnott Angus, 21G sure stamps big        |      |      |     |     |      |      |  |  |  |  |  |

A walking bull purchased from Burnett Angus. 21G sure stamps his calves the same. Deep sided, soft made easy keeping cattle sired by 21G. Bull calves average birthweight is 87 lbs. Heifer calves is 76 lbs.