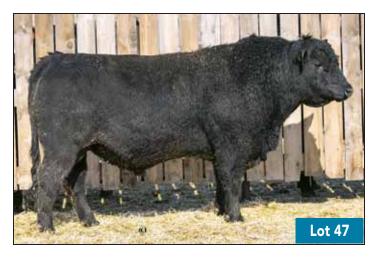

feminine females. Bull calves average birthweight is 78 lbs. Heifer

WW

YW

CHECK OUR WEBSITE WWW.66RANCHLTD.COM FOR SALE UPDATES

2 YR OLD 47

66 ELINE 336F 2058622