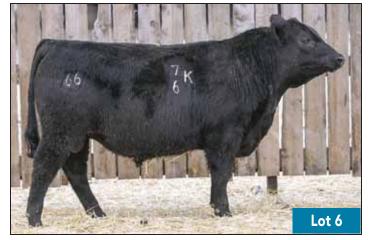

66 DUCHESS 249A 66 ALLIANCE 17Z

STUART CHISM 82A

66 DUCHESS 249A DEER RIVER DESIRE 564W

BAD LANDS FANNY 114X

**66 CHISM 76K** 

YW

+93

MILK

+8

MALE CKM 76K 2286270 APRIL 20 2022

66 CHISM 1D 1929946

66 FANNY 151A 1738824

AOD BW 205D CE BW WW **EPDs** 10 77 713 +8.0 +0.6 +59

66 CHISM 197K MALE CKM 197K 2286304 APRIL 26 2022

WW

+55