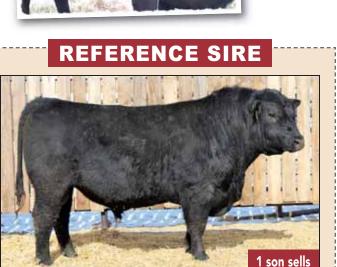

## **REFERENCE SIRE**

#### **SAV RESOURCE 1441** MALE IMP 1441Y 1707295 JANUARY 07 2011

RITO 707 OF IDEAL 3407 7075 2069908

S A V BLACKCAP MAY 4136 14739095

R R RITO 707 IDEAL 3407 OF 1418 076 S A V 8180 TRAVELER 004 S A V MAY 2397

|      |      |      |     | JA V IVIA | 1 2001 |      |
|------|------|------|-----|-----------|--------|------|
| EDDe | CE   | BW   | ww  | YW        | MILK   | MCE  |
| CPUS | +0.0 | +4.0 | +69 | +131      | +17    | +0.0 |

We've seen Resource at Genex Stud in Billings. A very moderate bull with an extra rib x2. Progeny are deep, deep, sided. Females are extremely feminine with super udder structure. Bull calves average birthweight is 86 lbs. Heifer calves is 81 lbs.