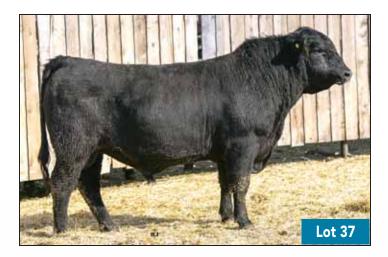

BULL'S EYE COMMAND 78F 2056624

BALDRIDGE COMMAND C036 DEER RIVER IDELETTE 137N

66 COUNTESS 65G 2112965

66 CHISM 1D 66 COUNTESS 289D

| AOD | BW | 205D | 365D | EDDo | CE   | BW   | WW  | YW  | MILK |
|-----|----|------|------|------|------|------|-----|-----|------|
| 4   | 75 | 556  | 1037 | EFU5 | +8.0 | +0.6 | +43 | +70 | +15  |