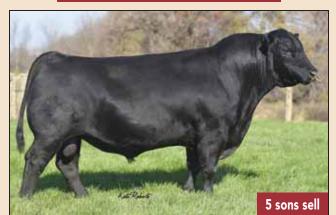

| BASIN P                                                                                                                      | AYWEIGHT <sup>·</sup> | 1682 201058 | 8      |      | AYWEIGHT 00<br>ASS 7017    | 6S    |  |  |  |  |
|------------------------------------------------------------------------------------------------------------------------------|-----------------------|-------------|--------|------|----------------------------|-------|--|--|--|--|
| SOUTH F                                                                                                                      | ORK IDELE             | TTE 437Z 10 | 677465 |      | DS FORTE 32<br>VER IDELETT |       |  |  |  |  |
| EPDs                                                                                                                         | CE                    | BW          | YW     | MILK | MCE                        |       |  |  |  |  |
| LFUS                                                                                                                         | +4.0                  | +1.9        | +39    | +71  | +18                        | +10.0 |  |  |  |  |
| A walking bull raised at 66 Ranch. We used 134G for<br>the maternal power he has stacked in his pedigree. <b>5 sons sell</b> |                       |             |        |      |                            |       |  |  |  |  |