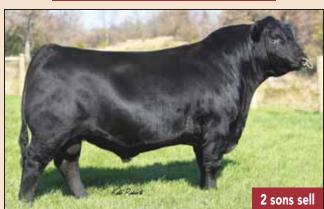

A walking bull raised at 66 Ranch. What a fortunate thing happening to us with this bull! He checks all the boxes, very moderate birth, great performance, and awesome looking female progeny, great scrotal, feet are superb, natural ease of flesh. We are very, very high on these 1D bred progeny. The rancher's kind of cattle out of this bull! We have 292 progeny registered in our herd. Bull calves average birthweight is 83 lbs. Heifer calves is 78 lbs.

YEARLING SONS SELL AS LOTS 1-9 & 105-111

302B DAM OF LOT 1

5X MATERNAL GRANDAM OFLOT 2

AOD

6

**66 CHISM 20K** MALE CKM 20K 2286249 APRIL 15 2022

ILK

66 CHISM 1D 1929946