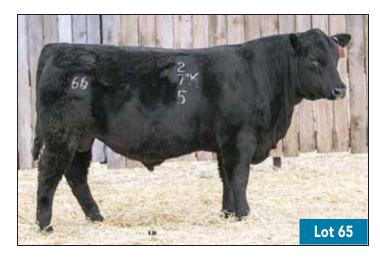

66 DUCHESS 249A

| YEARLIN |
|---------|
|         |
| 4       |

AOD

9

66 CHISM 1D 1929946

BW

85

66 COL

| COUNTESS 93F 2058475 |    |      |      |       | A R CEDA |     | 111 |      |
|----------------------|----|------|------|-------|----------|-----|-----|------|
| AOD                  | BW | 205D | EPDs | CE    | BW       | WW  | YW  | MILK |
| 5                    | 70 | 638  | LPDS | +13.0 | -1.4     | +56 | +88 | +12  |