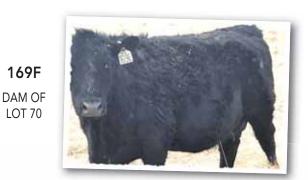

WE WELCOME YOUR VISIT TO VIEW THE BULLS AT 66 RANCH PRIOR TO THE SALE

168F DAM OF LOT 16

YEARLING

16

AOD

5

HA COWBOY UP 5405C 1937042

BW