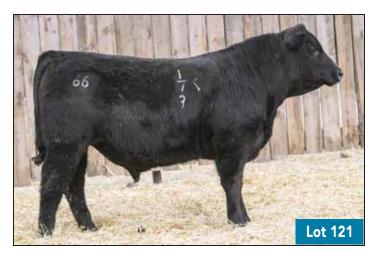

# **YEARLINGS**

66 CHISM 5K

MALE CKM 5K 2286244 APRIL 12 2022

STUART CHISM 82A

66 DUCHESS 249A

66 CHISM 1D 1929946

| 66 COUNTE |    |      | LLIANCE | 17Z<br>OUNTESS | 9085W |     |      |      |
|-----------|----|------|---------|----------------|-------|-----|------|------|
| AOD       | BW | 205D | EPDs    | CE             | BW    | WW  | YW   | MILK |
| 9         | 90 | 658  | EPU5    | +0.0           | +3.9  | +64 | +102 | +12  |