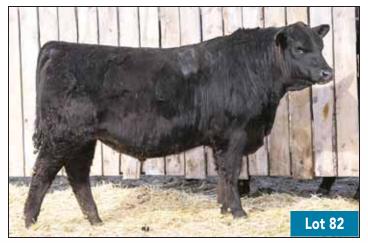

KM 233K 2286318 APRIL 27 2022 |
|-------------------------------|----------------------------------------------------------|
| HOOVER CUT ABOVE P427 2245633 | BRUNS TOP CUT 373<br>ERICA OF ELLSTON L5                 |
| 66 PRIDE 129H 2178199         | F-R 3607 4101 6041D                                      |

| - | СКМ 233К                     |        | <br> |
|---|------------------------------|--------|------|
|   | BRUNS TOP<br>ERICA OF EL     | 001010 |      |
|   | F-R 3607 410<br>66 PRIDE 309 |        |      |

| AOD | BW | 205D | EDDe  | CE    | BW   | WW  | YW  | MILK |  |  |
|-----|----|------|-------|-------|------|-----|-----|------|--|--|
| 3   | 73 | 653  | EF DS | +10.0 | -0.3 | +51 | +91 | +33  |  |  |
|     |    |      |       |       |      |     |     |      |  |  |







AOD

3

### 66 CUT ABOVE 146K MALE CKM 146K 2286292 APRIL 23 2022

YEARLING

82

AOD

3

HOOVER CUT ABOVE P427 2245633

BW

67

66 ANNE 237H 2171424

HOOVER CUT ABOVE P427 2245633

66 BLACKLASS 461H 2171525

|   |   | ····· |                        |                     | /   |     |
|---|---|-------|------------------------|---------------------|-----|-----|
|   |   |       | INS TOP C<br>CA OF ELL |                     |     |     |
|   |   |       | VER COU                | INSELOR N<br>S 350D | 129 |     |
| T | C |       | BW                     | 10/10/              | VM  | MII |





205D

655

### 6058S MATERNAL GRANDAM

YW

+94

MILK

+31

66 CUT ABOVE 91K MALE CKM 91K 2286273 APRIL 21 2022

WW

+51

BRUNS TOP CUT 373

ERICA OF ELLSTON L5 S A V THRIVE 5054

BAD LANDS ANNE 6058