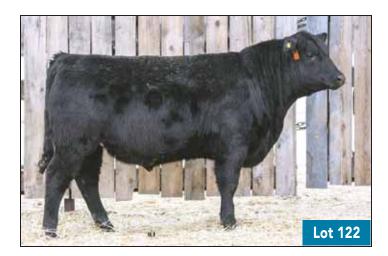

0136 BROOKING ANNIE K 390 1764389 SOO LINE ANNIE K 9165 MII K CE BW WW YW MCE EPDs +0.0 +8.0 +98 +3.3 +62 +26

An A.I. sire chosen because of his perfect foot. Not to mention Firebrand's dam is picture perfect. Deep, thick, pretty headed along with a perfect udder. Very exceptional phenotype to these Firebrand bred cattle. Bull calves average birthweight is 86 lbs. Heifer calves is 81 lbs.





66 FIREBRAND 173K MALE CKM 173K 2286298 APRIL 25 2022

BROOKING FIREBRAND 6068 1906246

BAD LANDS ANNE 9013W 1502311

BROOKING BANK NOTE 4040 **BROOKING ANNIE K 390** 

**B/R NEW FRONTIER 095** BAD LANDS ANNE 4097P

| 14 88 | 686 | EFUS | +1.0 | +3.0 | +52 | +86 | +24 |
|-------|-----|------|------|------|-----|-----|-----|



60E - DAM OF LOT 119



596E - DAM OF LOT 120



9013W - DAM OF LOT 121





### 66 CEDAR RIDGE 220K MALE CKM 220K 2291753 APRIL 27 2022

+32

+4.0

| 66 CEDAR RIDGE 151F 2057464 COLE CREEK CEL<br>DEER RIVER ROS |           |             |       |                                      |      |      |     |     |      |  |
|--------------------------------------------------------------|-----------|-------------|-------|--------------------------------------|------|------|-----|-----|------|--|
|                                                              | 66 BLACKB | IRD 332G 21 | 25184 | 66 ALLIANCE 17Z<br>66 BLACKBIRD 237A |      |      |     |     |      |  |
|                                                              | AOD       | BW          | 205D  | EDDe                                 | CE   | BW   | WW  | YW  | MILK |  |
|