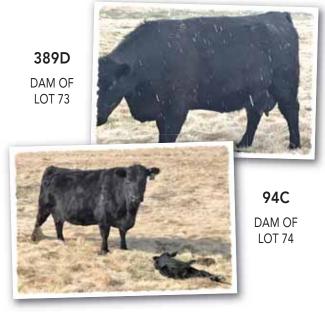

#### CALVING EASE BULLS BW IN BOLD PRINT

Dam Photos

After conversations between Malissa and I over the past couple years, we thought being as we were such a maternal based program people may appreciate seeing some photos of our females in our catalogs. These photos may not be the traditional combed up, blown off "Pretty" pictures most people put in their catalogs. These are pictures of our cows in their working clothes.

For any of you that are not completely familiar with our program, we take a photo of all our cows when we tag their newborn calf. This way we can see their bags anytime of the year, and are available to show all of you our cows when their bags are at their fullest, moments after they calve.