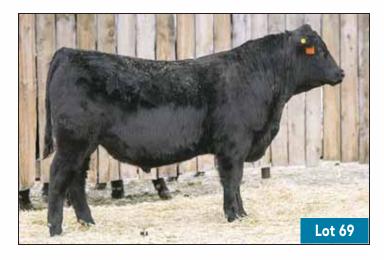

> TWO YEAR OLD SON SELLS AS LOT 32 \_\_\_\_\_

155B DAM OF LOT 57 & LOT 34

EPDs

241C DAM OF LOT 58

SAVE TIME & \$\$\$ - VIEW BULL VIDEO & FEET PHOTOS ONLINE - VISIT 66RANCHLTD.COM

| YEARLING <b>59</b> | G 66 ALLIANCE 3<br>MALE CKM 33K 2286256 APRIL 16 |      |      |      |      |                      |      |      |
|--------------------|--------------------------------------------------|------|------|------|------|----------------------|------|------|
| 66 ALLIANC         | E 17Z 16770                                      | 98   |      |      |      | LLIANCE 1<br>LENELLA |      |      |
| 66 DUCHES          | S 216A 1762                                      | 206  |      |      |      | Y WINDY              |      |      |
| AOD                | BW                                               | 205D | EPDs | CE   | BW   | WW                   | YW   | MILK |
| 10                 | 90                                               | 753  | EPUS | +5.0 | +2.8 | +69                  | +107 | +19  |