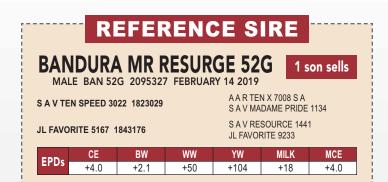

#### 66 MR RESURGE 566J MALE CKM 566J 2238376 MAY 23 2021

BANDURA MR RESURGE 52G 2095327

66 BLACKBIRD 5037C 1867292

S A V TEN SPEED 3022 JL FAVORITE 5167 LOOKOUT CANUCK 65U SOUTH FORK BLACKBIRD 232Y

|   |     |    |      |      |      | 000  |      | DERIONEI | LOL I |      |
|---|-----|----|------|------|------|------|------|----------|-------|------|
|   | AOD | BW | 205D | 365D | EPDe | CE   | BW   | WW       | YW    | MILK |
| Γ | 8   | 84 | 696  | 1108 | CFUS | +3.0 | +2.2 | +46      | +79   | +19  |