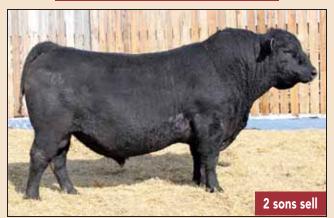

| BASIN P                                                                                                                      | AYWEIGHT <sup>·</sup> | 1682 201058 | 8      |      | AYWEIGHT 00<br>ASS 7017    | 6S    |  |  |  |  |
|------------------------------------------------------------------------------------------------------------------------------|-----------------------|-------------|--------|------|----------------------------|-------|--|--|--|--|
| SOUTH F                                                                                                                      | ORK IDELE             | TTE 437Z 10 | 677465 |      | DS FORTE 32<br>VER IDELETT |       |  |  |  |  |
| EPDs                                                                                                                         | CE                    | BW          | YW     | MILK | MCE                        |       |  |  |  |  |
| LFUS                                                                                                                         | +4.0                  | +1.9        | +39    | +71  | +18                        | +10.0 |  |  |  |  |
| A walking bull raised at 66 Ranch. We used 134G for<br>the maternal power he has stacked in his pedigree. <b>5 sons sell</b> |                       |             |        |      |                            |       |  |  |  |  |