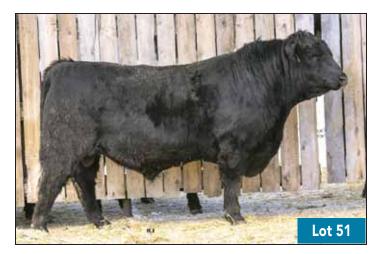

Y 01 2021 HOOVER NO DOUBT BLKCP EMPRESS ELLSTON L265 VISION UNANIMOUS 1418 SOUTH FORK DUCHESS 233X

| AOD | BW | 205D | 365D | EDDe | CE   | BW   | WW  | YW   | MILK |
|-----|----|------|------|------|------|------|-----|------|------|
| 7   | 92 | 640  | 1123 | LPUS | -1.0 | +3.7 | +51 | +100 | +19  |







| 2 YR OL<br>50 | .D       |          |      | - | 6 KI |                    |
|---------------|----------|----------|------|---|------|--------------------|
| HOOVER        | KNOW H   | OW 2133  | 3228 |   |      | over no<br>CP Empf |
| 66 BLAC       | KBIRD 14 | 5A 17388 | 320  |   |      | R RIVER            |
|               | BW       | 205D     | 365D |   | CE   | BW                 |

1155



+13



**TIED UP SALE DAY?** NO PROBLEM! WATCH LIVE & BID ONLINE



A(

10

84

681







#### **HF RISKY BUSINESS 135G** MALE HAMI 135G 2093092 JANUARY 28 2019

| HA COW  | /BOY UP 540 | 5 1937042 |     |                      | KCAP LADY 1 | 602  |
|---------|-------------|-----------|-----|----------------------|-------------|------|
| HF TIBB | IE 282A 175 | 3795      |     | HF TIGEI<br>HF TIBBI |             |      |
| EPDs    | CE          | BW        | WW  | YW                   | MILK        | MCE  |
| LPUS    | +10.0       | +1.7      | +69 | +122                 | +22         | +8.0 |

An extremely deep sided walking bull purchased from Hamilton Farms. We selected him for his calving ease and extremely good performance. His dam is a favorite at Hamilton's, a moderate framed cow with an excellent level udder. We sadly lost 135G through the winter of 2021 to an in