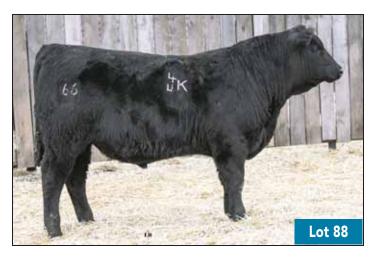

#### 235C

MATERNAL GRANDAM LOT 18

| 2 YR OLD<br><b>18</b> |  |
|-----------------------|--|
|-----------------------|--|

66 PAYWEIGHT 134G 2116948

66 DUCHESS 88F 2075592

66 PAYWEIGHT 618J MALE CKM 618J 2238416 JUNE 11 2021 BASIN PAYWEIGHT 1682 SOUTH FORK IDELETTE 437Z

66 BOBCAT 271B

66 DUCHESS 235C 365D AOD BW 205D BW WW MILK CE YW **EPDs** 84 627 1111 +2.0 +3.4 +41 +70 +20 5

| 2 YR OLD |
|----------|
| 19       |

66 PAYWEIGHT 613J MALE CKM 613J 2236567 JUNE 04 2021

66 PAYWEIGHT 134G 2116948