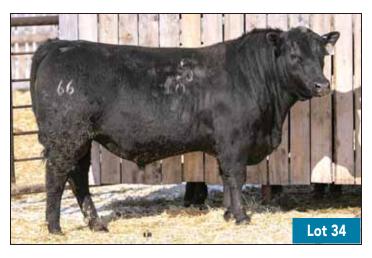

#### 66 CEDAR RIDGE 565J MALE CKM 565J 2240098 MAY 23 2021

66 CEDAR RIDGE 151F 2057464

BAD LANDS COUNTESS 1084Y 1655924

COLE CREEK CEDAR RIDGE 181 DEER RIVER ROSETTE 695U BAD LANDS ALLIANCE 14W BAD LANDS COUNTESS 6046S

|    |      |      | BAL | LANDS C | .( |
|----|------|------|-----|---------|----|
| BW | 2050 | 365D | CE  | RW.     | I  |

| AOD         BW         205D         365D         CE         BW         WW         YW         MILK           12         88         699         1078         EPDs         +0.0         +2.7         +45         +71         +22 | AOD | BW | 205D | 365D | EDDo | CE   | BW   | WW  | YW  | MILK |
|-------------------------------------------------------------------------------------------------------------------------------------------------------------------------------------------------------------------------------|-----|----|------|------|------|------|------|-----|-----|------|
|                                                                                                                                                                                                                               | 12  | 88 | 699  | 1078 | EPUS | +0.0 | +2.7 | +45 | +71 | +22  |

**155B** DAM OF LOT 34 & LOT 57