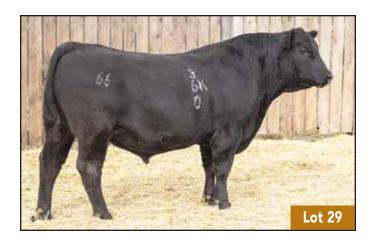

## 66 COUNSELOR 360K MALE CKM 360K 2286374 MAY 03 2022

CONNEALY COUNSELOR ERICA OF ELLSTON G366

> F-R MECHANIC 3025 66 BB BLOSSOM 511A

HOOVER COUNSELOR N29 2138143

66 BB BLOSSOM 74C 1867135

| AOD | BW | 205D | 365D | EDDe | CE    | BW   | WW  | YW  | MILK |
|-----|----|------|------|------|-------|------|-----|-----|------|
| 8   | 77 | 659  | 1175 | ELDS | +10.0 | -0.8 | +41 | +78 | +24  |

74C DAM OF LOT 29