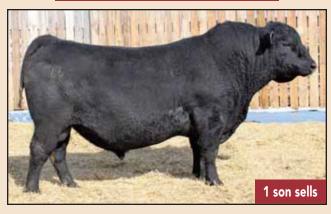

#### **MERIT KINGPIN 32H**

MALE MSL 32H 2149400 FEBRUARY 06 2020

MERIT KINGSMAN 8030F 2063014

MERIT BLACKLASS 6060D 1926034

BAR S RANGE BOSS 4002 MERIT SOCIALITE 48X

MERIT STONEY CREEK 4023 MERIT BLACKLASS 1184

| EPDs | CE   | BW   | WW  | YW  | MILK | MCE  |
|------|------|------|-----|-----|------|------|
| EPDS | +1.0 | +3.9 | +62 | +97 | +30  | +6.0 |

A walking bull at the ranch purchased from the super people at Merit Cattle Co., Trent and Janelle Leibreich. We purchased him because he was in our eyes one of the longest, deepest, yet moderate herd bulls in their pen that season. But the determining factor for us deciding to own him was the maternal value he would bring. 6 of the 7 cows on the front of the pedigree were all raised at Merit. Proven, predictable maternal breeding bull here. 32H has and will continue to be bred to some of our top females at our place.

Be sure to plan to retain all the heifer calves from 32H, they will be in the replacement pen and in the cow herd for a long time. Bull calves average birthweight is 87 lbs. Heifer calves is 78 lbs.

**99G** DAM OF LOT 1