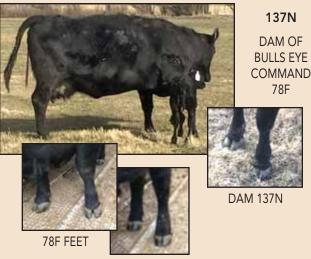

### **BULL'S EYE COMMAND 78F**

MALE BLC 78F 2056624 APRIL 12 2018

BALDRIDGE COMMAND C036 2038043

FF COMMANDO 1366 **BALDRIDGE BLACKBIRD A030** 

DEER RIVER IDELETTE 137N 1174776

**DEER RIVER TRAVELER 132F** DEER RIVER IDELETTE 139H

| EDDe | CE   | BW   | WW  | YW  | MILK | MCE   |
|------|------|------|-----|-----|------|-------|
| EPDs | +7.0 | +1.1 | +41 | +65 | +21  | +11.0 |

A walking bull purchased from C & L Beasley Cattle. 1 son sells We selected this calving ease bull for his strong

maternal presence, his dam at 17 years old still had a perfect udder and perfect feet. The feet were definitely passed on to her son, we knew we had to own 78F when we saw him standing on the concrete, a perfect foot under this bull! Used exclusively on first calf heifers, he is a "heifer bull." Bull calves average birthweight is 76 lbs. Heifer calves is 73 lbs.

# Dam Photos

The photos of dams in this catalog may not be the traditional combed up, blown off "Pretty" pictures most people use. These are pictures of our cows in their working clothes.

For any of you that are not completely familiar with our program, we take a photo of all our cows when we tag their newborn calf. This way we can see their bags anytime of the year, and are available to show all of you our cows when their udders are at their fullest, moments after they calve.