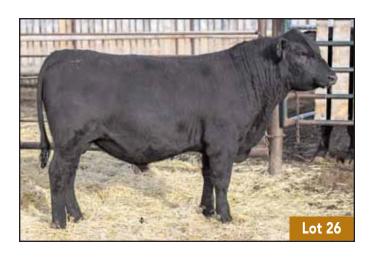

RED FEMALES SELL IMMEDIATELY FOLLOWING THE BULLS

#### REFERENCE SIRE

#### **66 ALLIANCE 172F**

MALE CKM 172F 2057474 APRIL 23 2018

66 ALLIANCE 17Z 1677098

BAD LANDS LASSIE 4008P 1201500

BAD LANDS ALLIANCE 14W BAD LANDS GLENELLA 5041R

BAD LANDS WIDESPREAD 17J BAD LANDS LASSIE 79K

| EPDs  | CE   | BW   | WW  | YW  | MILK | MCE   |
|-------|------|------|-----|-----|------|-------|
| LF D3 | +3.0 | +2.0 | +54 | +85 | +19  | +13.0 |

A walking bull raised by us, a super long, round and curvy extremely strong footed sire. His dam 4008P was here until she was 15 years old. Pretty good feeling having the longevity bred into your cattle with the known longevity of the 17Z Alliance on the top side of the pedigree as well. Bull calves average birthweight is 80 lbs. Heifer calves is 74 lbs.



26

#### 66 ALLIANCE 443K

MALE CKM 443K 2292062 MAY 08 2022

66 ALLIANCE 17Z BAD LANDS LASSIE 4008P

F-R ATHABASCA 5051 66 ROSEBUD 144E

| 66 ALLIANCE 172F | 2057474 |
|------------------|---------|
| 66 ROSEBUD 91G   | 2112970 |

| AOD | BW | 205D | 365D | EDDe | CE   | BW   | WW  | YW  | MILK |
|-----|----|------|------|------|------|------|-----|-----|------|
| 4   | 71 | 640  | 1006 | ELD2 | +9.0 | -1.2 | +33 | +51 | +19  |

91G DAM OF LOT 26





## 66 COUNSELOR 23H MALE CKM 23H 2171661 APRIL 14 2020

HOOVER COUNSELOR N29 2138143

CONNEALY COUNSELOR ERICA OF ELLSTON G366

66 COUNTESS 45D 1929984

SHIPWHEEL CHINOOK 66 COUNTESS 302B

| EPDs | CE    | BW   | WW  | YW  | MILK | MCE   |
|------|-------|------|-----|-----|------|-------|
| ELD2 | +12.0 | -1.0 | +53 | +90 | +29  | +11.0 |