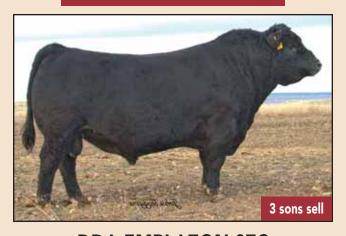

### DDA EMBLAZON 27C

MALE IMP 27M 1363305 FEBRUARY 01 2002

O C C EMBLAZON 854E 1541351

D H D TRAVELER 6807 DIXIE ERICA OF C H 1019

D D A MELISA 824 13054587

SHOSHONE 130-6357 D D A MELISA 545

| FPDs  | CE   | BW   | WW  | YW  | MILK | MCE  |
|-------|------|------|-----|-----|------|------|
| EF D3 | +9.0 | +1.9 | +40 | +64 | +19  | +8.0 |

An A.I. sire we chose to use for his well known maternal values he sires. Known as an "udder fixer" and as well for his ability to convert flesh from strictly a forage diet. With the Shoshone bloodlines on the bottom side of the pedigree, you know you will be retaining all the daughters for your replacement pen. Bull calves average birthweight is 82 lbs. Heifer calves is 77 lbs.