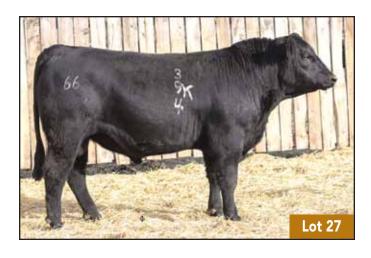

**531H**DAM OF
LOT 27

#### **HOOVER COUNSELOR N29**

MALE IMP 29B 2138143 ET JANUARY 08 2014

**CONNEALY COUNSELOR 1714725** 

CONNEALY MENTOR 7374 JAZE OF CONANGA 234

**ERICA OF ELLSTON G366 16123322** 

SYDGEN C C & 7 ERICA OF ELLSTON D184

| EPDs | CE    | BW   | WW  | YW   | MILK | MCE  |
|------|-------|------|-----|------|------|------|
| EPUS | +10.0 | -0.6 | +63 | +115 | +35  | +3.0 |

An A.I. sire selected for his strong maternal characteristics. Landi at Hoover Angus says his dam is "likely the best cow that has ever been bred, born, and raised here in our 92 year history." A lot said in that statement considering the Hoover Angus exceptional cow herd! You will keep all his daughters. He adds that ease of flesh we are all looking for. Bull calves average birthweight is 81 lbs. Heifer calves is 76 lbs.