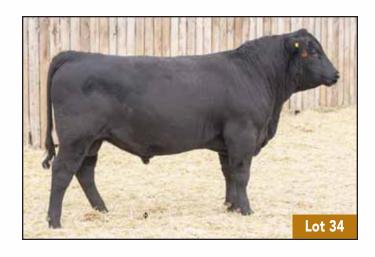

## BURNETT CHISUM 43H MALE BBW 43H 2141910 FEBRUARY 27 2020

2 sons sell

S CHISUM 255 2013657

S CHISUM 6175 S BLOSSOM 0278

BURNETT ELBA 115E 2010980

BURNETT COLE 12B BURNETT ELBA 51Z

| FDDe | CE   | BW   | WW  | YW  | MILK | MCE  |
|------|------|------|-----|-----|------|------|
| ELD2 | +8.0 | +0.5 | +51 | +87 | +27  | +8.0 |