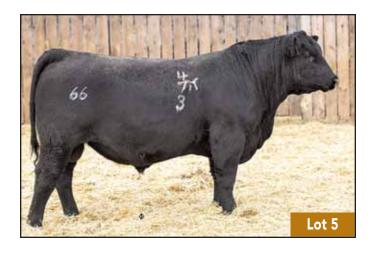

#### **66 KINGPIN 444K**

MALE CKM 444K 2286406 MAY 08 2022

MERIT KINGSMAN 8030F MERIT BLACKLASS 6060D

DEER RIVER CONVERGENCE 68R DEER RIVER ELINE LASS 409W

| AOD | BW | 205D | 365D | EDDe  | CE   | BW   | WW  | YW  | MILK |
|-----|----|------|------|-------|------|------|-----|-----|------|
| 11  | 83 | 707  | 1101 | LF D3 | +3.0 | +1.9 | +54 | +83 | +25  |

CATALOG + VIDEO + FEET PHOTOS

ONLINE AT WWW.66RANCHLTD.COM OR WWW.DLMS.CA

8

31G DAM OF LOT 5

184Z DAM OF LOT 6

411C DAM OF LOT 7