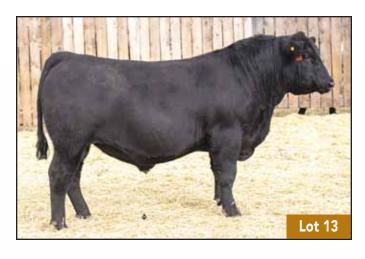

M 344K 2286367 MAY 02 2022

BAD LANDS ALLIANCE 14W BAD LANDS GLENELLA 5041R

CONNEALY THUNDER 66 BLACK LASS 340A

| AOD | BW | 205D | 365D | EDDe  | CE   | BW   | WW  | YW   | MILK |
|-----|----|------|------|-------|------|------|-----|------|------|
| 8   | 81 | 778  | 1261 | EL D2 | +8.0 | +0.0 | +67 | +112 | +26  |

261C DAM OF LOT 12



#### LOOKING FOR LONGEVITY?

A cow at 66 Ranch is under great scrutiny from her first calf and continuing on her entire life at our place. If they show any imperfections with feet, udder or disposition they are culled right there on the spot. Any cow 4 or 5 or 6 has been scrutinized pretty thoroughly. So with that being said, we are pretty proud to have over half the cows that raised bulls in this sale being 6 years and older up to 12 years of age!





LOT

66 ALLIANCE 17Z 1677098

66 BLACKBIRD 82E 2007977

## 66 ALLIANCE 340K MALE CKM 340K 2286366 MAY 02 2022

BAD LANDS ALLIANCE 14W BAD LANDS GLENELLA 5041R

COLE CREEK BLACK CEDAR 1100 66 BLACKBIRD 619C

| AOD | BW | 205D | 365D | EDDe  | CE   | BW   | WW  | YW   | MILK |
|-----|----|------|------|-------|------|------|-----|------|------|
| 6   | 95 | 736  | 1233 | EL D2 | -1.0 | +3.9 | +66 | +110 | +26  |



82E DAM OF LOT 13

#### **BULL MANAGEMENT**

We do not believe in pushing our long yearling bulls.





14

66 ALLIANCE 17Z 1677098

66 DUCHESS 350A 1738977

## 66 ALLIANCE 330K

MALE CKM 330K 2286362 MAY 02 2022

BAD LANDS ALLIANCE 14W BAD LANDS GLENELLA 5041R

BAD LANDS DAQUANTAE 26L BAD LANDS DUCHESS 36K

| AOD | BW | 205D | 365D | EDDe  | CE   | BW   | WW  | YW  | MILK |
|--