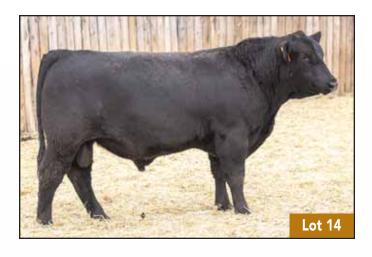

This fall on offer we will have 43 bulls from our April/May calving program. We held back a few complete sire groups from our spring bull sale to be able to bring a strong set of bulls to this sale. Once again, we use May 10th as a cut off, for any bulls born after that are saved for our 2 year old program, which are offered at our Spring Sale. The same as our past spring bull sale, we took the time to photo all the feet of the bulls on offer. We felt this was a must with the new times and people using the online videos as a way to select some of their new sires. You can find the videos at www.66ranchltd.com