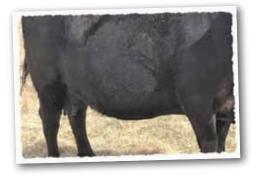

# Dam Photos

The photos of dams in this catalog may not be the traditional combed up, blown off "Pretty" pictures most people use. These are pictures of our cows in their working clothes.

For any of you that are not completely familiar with our program, we take a photo of all our cows when we tag their newborn calf. This way we can see their bags anytime of the year, and are available to show all of you our cows when their udders are at their fullest, moments after they calve.