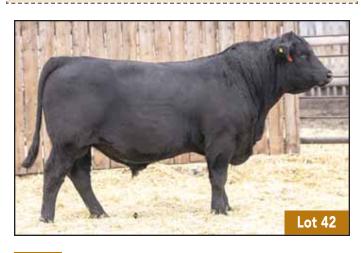

## 66 KINGPIN 473K

MALE CKM 473K 2286416 MAY 10 2022

MERIT KINGSMAN 8030F MERIT BLACKLASS 6060D

66 CHISM 1D 66 BARBARA 353D

MERIT KINGPIN 32H 2149400

66 BARBARA 31G 2112957

| 10A | BW | 205D | 365D | EDDe | CE   | BW   | WW  | YW  | MILK |
|-----|----|------|------|------|------|------|-----|-----|------|
| 4   | 81 | 652  | 1082 | ELD2 | +4.0 | +2.3 | +61 | +92 | +22  |