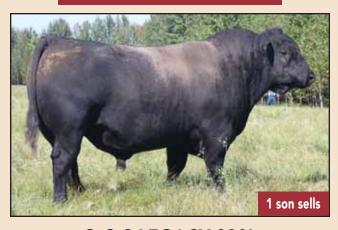

#### **S A V RENOVATION 6822**

MALE IMP 6822D 1963240 ET JANUARY 28 2016

S A V RENOWN 3439 1887276

RITO 707 OF IDEAL 3407 7075 S A V BLACKCAP MAY 4136

S A V MADAME PRIDE 0151 1957560

S A V 004 DENSITY 4336 S A V MADAME PRIDE 0075

| EPDs | CE   | BW   | WW  | YW   | MILK | MCE  |
|------|------|------|-----|------|------|------|
| ELD2 | +2.0 | +2.5 | +67 | +123 | +17  | +3.0 |

An A.I. sire selected for the strong maternal value of the dam that raised Renovation, as well as the maternal and paternal grand dams. You will expect the females out of Renovation to be in your herd a long time. And the bull calves sired by Renovation are a very consistent front end group of bulls, which will be expected to passed on to your steer calves. Bull calves average birthweight is 85 lbs. Heifer calves is 80 lbs.