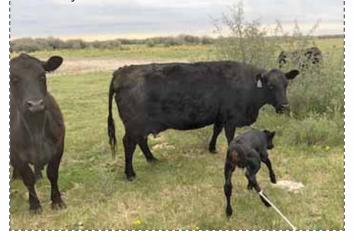

# Dam Photos

The photos of dams in this catalog may not be the traditional combed up, blown off "Pretty" pictures most people use. These are pictures of our cows in their working clothes.

For any of you that are not completely familiar with our program, we take a photo of all our cows when we tag their newborn calf. This way we can see their bags anytime of the year, and are available to show all of you our cows when their udders are at their fullest, moments after they calve.