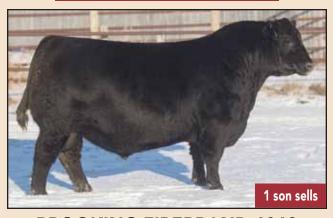

#### **BROOKING FIREBRAND 6068**

MALE JSTN 68D 1906246 JANUARY 31 2016

BROOKING BANK NOTE 4040 1776488

BROOKING ANNIE K 390 1764389

CONNEALY EARNAN 076E E A ROSE 918

S A V BEST INTEREST 0136 SOO LINE ANNIE K 9165

| EPDs  | CE   | BW   | WW  | YW  | MILK | MCE  |
|-------|------|------|-----|-----|------|------|
| EL D2 | -1.0 | +3.3 | +63 | +99 | +25  | +7.0 |

An A.I sire we are still really excited about. We are really impressed with the thick, deep sided females he has sired. Real Angus looking cattle. Udders are near perfect. The bull calves sired by Thunder definitely have that "extra rib." Super long, deep sided cattle. He sure puts the hip on his calves and yet maintains that calving ease we are all looking for. Appears to be that all around perfect bull! Bull calves average birthweight is 79 lbs. Heifer calves is 74 lbs.

#### Average Canadian EPDs for all Black Angus calves born in 2022

| EDDe | CE   | BW   | WW  | YW  | MILK | MCE  |
|------|------|------|-----|-----|------|------|
| EPDS | +3.2 | +2.0 | +53 | +92 | +23  | +6.7 |

38

### 66 FIREBRAND 406K MALE CKM 406K 2286395 MAY 06 2022

BROOKING FIREBRAND 6068 1906246

BROOKING BANK NOTE 4040 BROOKING ANNIE K 390

66 RIBBON 6080D 1930323

SCHIEFELBEIN EFFECTIVE 61 BAD LANDS RIBBON 79X

| Α | OD | BW | 205D | 365D | EDDe | CE   | BW   | WW  | YW  | MILK |
|---|----|----|------|------|------|------|------|-----|-----|------|
|   | 7  | 90 | 655  | 1020 | ELD9 | +2.0 | +2.2 | +50 | +76 | +22  |