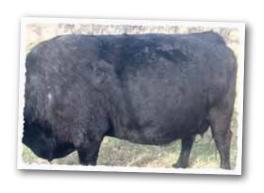

## 66 KINGPIN 473K

MALE CKM 473K 2286416 MAY 10 2022

MERIT KINGSMAN 8030F MERIT BLACKLASS 6060D

66 CHISM 1D 66 BARBARA 353D

MERIT KINGPIN 32H 2149400

66 BARBARA 31G 2112957

| 10A | BW | 205D | 365D | EDDe | CE   | BW   | WW  | YW  | MILK |
|-----|----|------|------|------|------|------|-----|-----|------|
| 4   | 81 | 652  | 1082 | ELD2 | +4.0 | +2.3 | +61 | +92 | +22  |