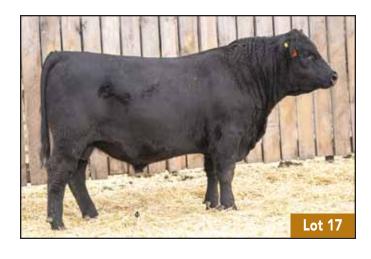

#### 66 KINGPIN 415K

MALE CKM 415K 2286397 MAY 06 2022

MERIT KINGSMAN 8030F MERIT BLACKLASS 6060D

66 CHISM 1D SOUTH FORK ROSEBUD 50X

66 ROSEBUD 99G 2112971

MERIT KINGPIN 32H 2149400

 AOD
 BW
 205D
 365D

 4
 84
 755
 1215

EPDs CE BW WW YW MILK +4.0 +2.1 +68 +106 +23

**2** 