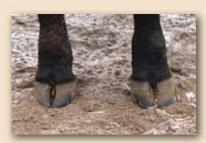

This fall on offer we will have 43 bulls from our April/May calving program. We held back a few complete sire groups from our spring bull sale to be able to bring a strong set of bulls to this sale. Once again, we use May 10th as a cut off, for any bulls born after that are saved for our 2 year old program, which are offered at our Spring Sale. The same as our past spring bull sale, we took the time to photo all the feet of the bulls on offer. We felt this was a must with the new times and people using the online videos as a way to select some of their new sires. You can find the videos at www.66ranchltd.com

#### DO YOU CARE ABOUT THE COW THAT RAISED YOUR BULL? 'CAUSE WE SURE DO!

Feet photos of sale bulls available with the online videos at 66RANCHLTD.COM & DLMS.CA