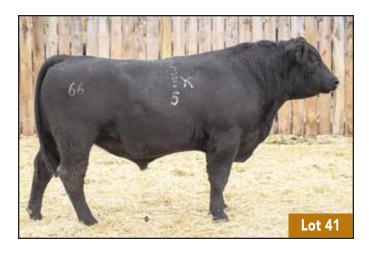

265G DAM OF LOT 40

ьот **41** 

#### BURNETT CHISUM 43H 2141910

66 BARBARA 603G 2113029

#### **66 CHISUM 355K**

MALE CKM 355K 2293498 MAY 03 2022

S CHISUM 255 BURNETT ELBA 115E

66 RIGHT TIME 326D 66 BARBARA 333A

| AOD | BW | 205D | 365D | EDDe  | CE   | BW   | WW  | YW  | MILK |
|-----|----|------|------|-------|------|------|-----|-----|------|
| 4   | 79 | 660  | 1113 | EL D2 | +7.0 | +0.6 | +49 | +76 | +25  |

603G DAM OF

LOT 41