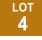

## 66 KINGPIN 445K

MALE CKM 445K 2286407 MAY 08 2022

MERIT KINGSMAN 8030F MERIT BLACKLASS 6060D

CONNEALY THUNDER 66 IDELETTE 37C

| AOD | BW | 205D | 365D | EDDe  | CE   | BW   | WW  | YW  | MILK |
|-----|----|------|------|-------|------|------|-----|-----|------|
| 6   | 84 | 684  | 1114 | LF D3 | +5.0 | +1.6 | +55 | +90 | +29  |

391E DAM OF LOT 4