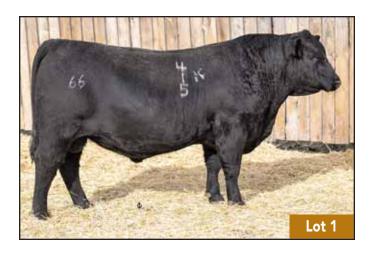

BULL
SATE

DECEMBER 13

Bow Slope Shipping Association 2023
Brooks, Alberta

43 Long Yearling Purebred Black Angus Bulls

70 Fancy Black Angus 2nd Calvers NVB

60 Ranch Purebred Black Angus
Bred Heifers - Selling as Commercials