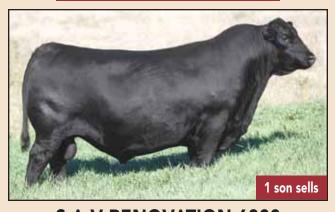

#### **S A V RENOVATION 6822**

MALE IMP 6822D 1963240 ET JANUARY 28 2016

S A V RENOWN 3439 1887276

RITO 707 OF IDEAL 3407 7075 S A V BLACKCAP MAY 4136

S A V MADAME PRIDE 0151 1957560

S A V 004 DENSITY 4336 S A V MADAME PRIDE 0075

| EPDs | CE   | BW   | WW  | YW   | MILK | MCE  |
|------|------|------|-----|------|------|------|
| ELD2 | +2.0 | +2.5 | +67 | +123 | +17  | +3.0 |

An A.I. sire selected for the strong maternal value of the dam that raised Renovation, as well as the maternal and paternal grand dams. You will expect the females out of Renovation to be in your herd a long time. And the bull calves sired by Renovation are a very consistent front end group of bulls, which will be expected to passed on to your steer calves. Bull calves average birthweight is 85 lbs. Heifer calves is 80 lbs.