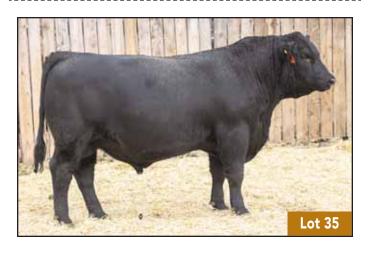

10T 35

#### **66 RENOVATION 454K**

MALE CKM 454K 2286411 MAY 09 2022

S A V RENOVATION 6822 1963240

S A V RENOWN 3439 S A V MADAME PRIDE 0151

66 ERICA 536C 1876645

BAD LANDS ATTRACTION 109Y BAD LANDS ERICA 22K

| AOD | BW | 205D | 365D | EDDe  | CE   | BW   | WW  | YW  | MILK |
|-----|----|------|------|-------|------|------|-----|-----|------|
| 8   | 98 | 645  | 1177 | EL D2 | -4.0 | +5.2 | +51 | +99 | +15  |

**536C** DAM OF LOT 35