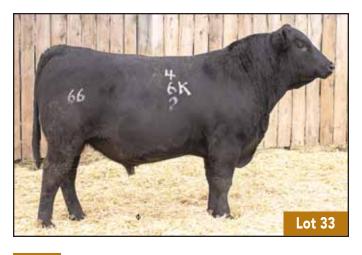

#### **66 CEDAR RIDGE 462K**

MALE CKM 462K 2291959 MAY 09 2022

66 CEDAR RIDGE 151F 2057464 COLE CREEK CEDAR RIDGE 181
DEER RIVER ROSETTE 695U

66 MINA 242G 2125143

S A V RESOURCE 1441 66 MINA 573C

| AOD | BW | 205D | 365D | EDDe  | CE   | BW   | WW  | YW  | MILK |
|-----|----|------|------|-------|------|------|-----|-----|------|
| 4   | 85 | 653  | 1100 | LF D3 | +4.0 | +1.8 | +39 | +73 | +25  |

#### **WE ASK**

That all Bulls & Females be taken home right after the sale

242G DAM OF

LOT 33

LOT