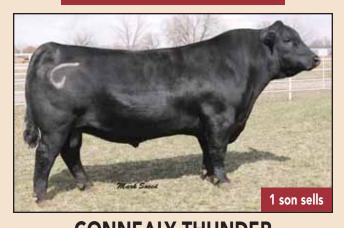

#### CONNEALY THUNDER

MALE IMP 839L 1193688 SEPTEMBER 09 200

BALDRIDGE KABOOM K243 KCF 13987017

JAUER 353 TRAVELER 589 27 PLEASANTA OF CONANGA 736

PARKA OF CONANGA 241 13948273

BON VIEW BANDO 598 PARTINA OF CONANGA 6237

| EPDs | CE   | BW   | WW  | YW  | MILK | MCE   |
|------|------|------|-----|-----|------|-------|
| EFDS | +8.0 | -0.9 | +43 | +83 | +25  | +13.0 |

An A.I sire we are still really excited about. Thunder produces deep and thick attractive females. Real Angus looking cattle. Udders are near perfect. His bull calves definitely have that "extra rib." Super long, deep sided cattle. He sure puts the hip on his calves and yet maintains that calving ease we are all looking for. Appears to be that all around perfect bull! Bull calves average birthweight is 79 lbs. Heifer calves is 74 lbs.

10T 37

#### 66 THUNDER 441K

MALE CKM 441K 2286405 MAY 08 2022

BALDRIDGE KABOOM K243 PARKA OF CONANGA 241

BAD LANDS DAQUANTAE 26L DEER RIVER BLACKBIRD 139S

CONNEALY THUNDER 1385922

66 BLACKBIRD 237A 1738888

| AOD | BW | 205D | 365D | EDDe | CE   | BW   | WW  | YW  | MILK |
|-----|----|------|------|------|------|------|-----|-----|------|
| 10  | 86 | 644  | 1081 | ELDS | +5.0 | +0.4 | +37 | +62 | +24  |

**237A**DAM OF

LOT 37