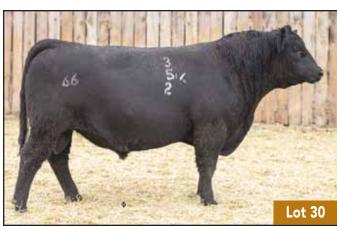

#### 66 ALLIANCE 443K

MALE CKM 443K 2292062 MAY 08 2022

66 ALLIANCE 17Z BAD LANDS LASSIE 4008P

F-R ATHABASCA 5051 66 ROSEBUD 144E

| 66 ALLIANCE 172F | 2057474 |
|------------------|---------|
| 66 ROSEBUD 91G   | 2112970 |

| AOD | BW | 205D | 365D | EDDe | CE   | BW   | WW  | YW  | MILK |
|-----|----|------|------|------|------|------|-----|-----|------|
| 4   | 71 | 640  | 1006 | ELD2 | +9.0 | -1.2 | +33 | +51 | +19  |

91G DAM OF LOT 26