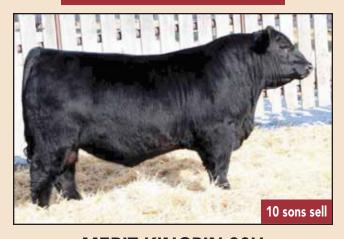

#### **MERIT KINGPIN 32H**

MALE MSL 32H 2149400 FEBRUARY 06 2020

MERIT KINGSMAN 8030F 2063014

MERIT BLACKLASS 6060D 1926034

BAR S RANGE BOSS 4002 MERIT SOCIALITE 48X

MERIT STONEY CREEK 4023 MERIT BLACKLASS 1184

| EPDs | CE   | BW   | WW  | YW  | MILK | MCE  |
|------|------|------|-----|-----|------|------|
| EPDS | +1.0 | +3.9 | +62 | +97 | +30  | +6.0 |

A walking bull at the ranch purchased from the super people at Merit Cattle Co., Trent and Janelle Leibreich. We purchased him because he was in our eyes one of the longest, deepest, yet moderate herd bulls in their pen that season. But the determining factor for us deciding to own him was the maternal value he would bring. 6 of the 7 cows on the front of the pedigree were all raised at Merit. Proven, predictable maternal breeding bull here. 32H has and will continue to be bred to some of our top females at our place.

Be sure to plan to retain all the heifer calves from 32H, they will be in the replacement pen and in the cow herd for a long time. Bull calves average birthweight is 87 lbs. Heifer calves is 78 lbs.

**99G** DAM OF LOT 1