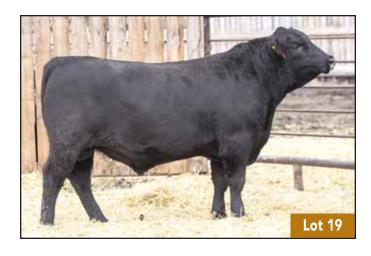

#### **66 PINEBANK 443 383K**

MALE CKM 383K 2286385 MAY 05 2022

H A R PINEBANK 443 202 2105579

PINEBANK WAIGROUP 41/97 DDA STELLA 443

66 BARBARA 638D 1935934

66 THUNDER 296B BAD LANDS BARBARA 4014P

| AOD | BW | 205D | 365D | EDDe | CE   | BW   | WW  | YW  | MILK |
|-----|----|------|------|------|------|------|-----|-----|------|
| 7   | 87 | 611  | 1121 | ELD2 | +2.0 | +1.9 | +38 | +68 | +17  |

338E DAM OF LOT 19

638D DAM OF LOT 20

CHECK OUR WEBSITE FOR SALE UPDATES

66RANCHLTD.COM