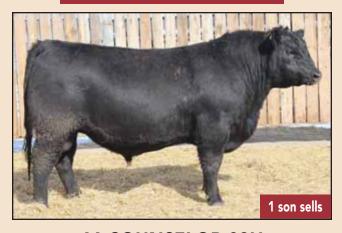

#### **MERIT KINGPIN 32H**

MALE MSL 32H 2149400 FEBRUARY 06 2020

MERIT KINGSMAN 8030F 2063014

MERIT BLACKLASS 6060D 1926034

BAR S RANGE BOSS 4002 MERIT SOCIALITE 48X

MERIT STONEY CREEK 4023 MERIT BLACKLASS 1184

| EPDs | CE   | BW   | WW  | YW  | MILK | MCE  |
|------|------|------|-----|-----|------|------|
| EPDS | +1.0 | +3.9 | +62 | +97 | +30  | +6.0 |

A walking bull at the ranch purchased from the super people at Merit Cattle Co., Trent and Janelle Leibreich. We purchased him because he was in our eyes one of the longest, deepest, yet moderate herd bulls in their pen that season. But the determining factor for us deciding to own him was the maternal value he would bring. 6 of the 7 cows on the front of the pedigree were all raised at Merit. Proven, predictable maternal breeding bull here. 32H has and will continue to be bred to some of our top females at our place.

Be sure to plan to retain all the heifer calves from 32H, they will be in the replacement pen and in the cow herd for a long time. Bull calves average birthweight is 87 lbs. Heifer calves is 78 lbs.

**99G** DAM OF LOT 1