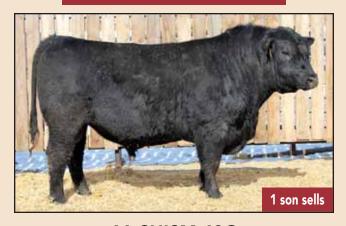

### **BULL'S EYE COMMAND 78F**

MALE BLC 78F 2056624 APRIL 12 2018

BALDRIDGE COMMAND C036 2038043

FF COMMANDO 1366 **BALDRIDGE BLACKBIRD A030** 

DEER RIVER IDELETTE 137N 1174776

**DEER RIVER TRAVELER 132F** DEER RIVER IDELETTE 139H

| EDDe | CE   | BW   | WW  | YW  | MILK | MCE   |
|------|------|------|-----|-----|------|-------|
| EPDs | +7.0 | +1.1 | +41 | +65 | +21  | +11.0 |

A walking bull purchased from C & L Beasley Cattle. 1 son sells We selected this calving ease bull for his strong

maternal presence, his dam at 17 years old still had a perfect udder and perfect feet. The feet were definitely passed on to her son, we knew we had to own 78F when we saw him standing on the concrete, a perfect foot under this bull! Used exclusively on first calf heifers, he is a "heifer bull." Bull calves average birthweight is 76 lbs. Heifer calves is 73 lbs.