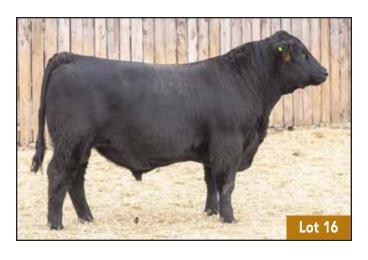

#### **MERIT KINGPIN 32H**

MALE MSL 32H 2149400 FEBRUARY 06 2020

MERIT KINGSMAN 8030F 2063014

MERIT BLACKLASS 6060D 1926034

BAR S RANGE BOSS 4002 MERIT SOCIALITE 48X

MERIT STONEY CREEK 4023 MERIT BLACKLASS 1184

| EPDs | CE   | BW   | WW  | YW  | MILK | MCE  |
|------|------|------|-----|-----|------|------|
| EPDS | +1.0 | +3.9 | +62 | +97 | +30  | +6.0 |

A walking bull at the ranch purchased from the super people at Merit Cattle Co., Trent and Janelle Leibreich. We purchased him because he was in our eyes one of the longest, deepest, yet moderate herd bulls in their pen that season. But the determining factor for us deciding to own him was the maternal value he would bring. 6 of the 7 cows on the front of the pedigree were all raised at Merit. Proven, predictable maternal breeding bull here. 32H has and will continue to be bred to some of our top females at our place.

Be sure to plan to retain all the heifer calves from 32H, they will be in the replacement pen and in the cow herd for a long time. Bull calves average birthweight is 87 lbs. Heifer calves is 78 lbs.

**99G** DAM OF LOT 1