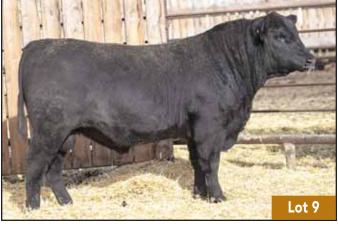

#### 66 KINGPIN 310K

MALE CKM 310K 2286354 MAY 01 2022

MERIT KINGSMAN 8030F MERIT BLACKLASS 6060D

66 ALLIANCE 17Z 66 LASSIE 81A

66 LASSIE 64E 1997125

MERIT KINGPIN 32H 2149400

| AOD | BW | 205D | 365D | EDDe | CE   | BW   | WW  | YW   | MILK |
|-----|----|------|------|------|------|------|-----|------|------|
| 6   | 85 | 767  | 1237 | ELD2 | +4.0 | +2.4 | +70 | +110 | +29  |