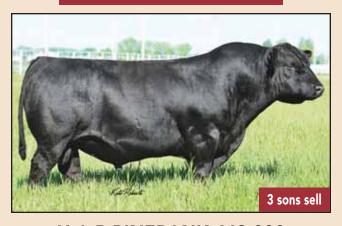

| EPDs | CE   | BW   | WW  | YW  | MILK | MCE  |
|------|------|------|-----|-----|------|------|
| EPDS | +1.0 | +3.9 | +62 | +97 | +30  | +6.0 |

A walking bull at the ranch purchased from the super people at Merit Cattle Co., Trent and Janelle Leibreich. We purchased him because he was in our eyes one of the longest, deepest, yet moderate herd bulls in their pen that season. But the determining factor for us deciding to own him was the maternal value he would bring. 6 of the 7 cows on the front of the pedigree were all raised at Merit. Proven, predictable maternal breeding bull here. 32H has and will continue to be bred to some of our top females at our place.

Be sure to plan to retain all the heifer calves from 32H, they will be in the replacement pen and in the cow herd for a long time. Bull calves average birthweight is 87 lbs. Heifer calves is 78 lbs.

**99G** DAM OF LOT 1