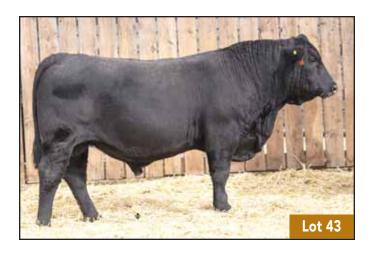

#### 66 KINGPIN 310K

MALE CKM 310K 2286354 MAY 01 2022

MERIT KINGSMAN 8030F MERIT BLACKLASS 6060D

66 ALLIANCE 17Z 66 LASSIE 81A

66 LASSIE 64E 1997125

MERIT KINGPIN 32H 2149400

| AOD | BW | 205D | 365D | EDDe | CE   | BW   | WW  | YW   | MILK |
|-----|----|------|------|------|------|------|-----|------|------|
| 6   | 85 | 767  | 1237 | ELD2 | +4.0 | +2.4 | +70 | +110 | +29  |