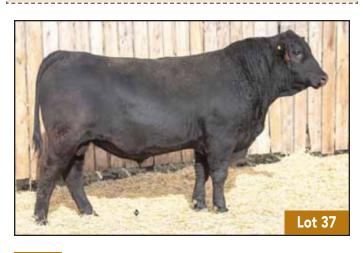

#### CONNEALY THUNDER

MALE IMP 839L 1193688 SEPTEMBER 09 200

BALDRIDGE KABOOM K243 KCF 13987017

JAUER 353 TRAVELER 589 27 PLEASANTA OF CONANGA 736

PARKA OF CONANGA 241 13948273

BON VIEW BANDO 598 PARTINA OF CONANGA 6237

| EPDs | CE   | BW   | WW  | YW  | MILK | MCE   |
|------|------|------|-----|-----|------|-------|
| EFDS | +8.0 | -0.9 | +43 | +83 | +25  | +13.0 |

An A.I sire we are still really excited about. Thunder produces deep and thick attractive females. Real Angus looking cattle. Udders are near perfect. His bull calves definitely have that "extra rib." Super long, deep sided cattle. He sure puts the hip on his calves and yet maintains that calving ease we are all looking for. Appears to be that all around perfect bull! Bull calves average birthweight is 79 lbs. Heifer calves is 74 lbs.

10T 37

#### 66 THUNDER 441K

MALE CKM 441K 2286405 MAY 08 2022

BALDRIDGE KABOOM K243 PARKA OF CONANGA 241

BAD LANDS DAQUANTAE 26L DEER RIVER BLACKBIRD 139S

CONNEALY THUNDER 1385922

66 BLACKBIRD 237A 1738888

| AOD | BW | 205D | 365D | EDDe | CE   | BW   | WW  | YW  | MILK |
|-----|----|------|------|------|------|------|-----|-----|------|
| 10  | 86 | 644  | 1081 | ELDS | +5.0 | +0.4 | +37 | +62 | +24  |

**237A**DAM OF

LOT 37