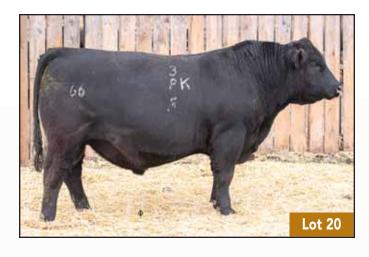

#### **66 PINEBANK 443 383K**

MALE CKM 383K 2286385 MAY 05 2022

H A R PINEBANK 443 202 2105579

PINEBANK WAIGROUP 41/97 DDA STELLA 443

66 BARBARA 638D 1935934

66 THUNDER 296B BAD LANDS BARBARA 4014P

| AOD | BW | 205D | 365D | EDDe | CE   | BW   | WW  | YW  | MILK |
|-----|----|------|------|------|------|------|-----|-----|------|
| 7   | 87 | 611  | 1121 | ELD2 | +2.0 | +1.9 | +38 | +68 | +17  |

338E DAM OF LOT 19

638D DAM OF LOT 20

CHECK OUR WEBSITE FOR SALE UPDATES

66RANCHLTD.COM