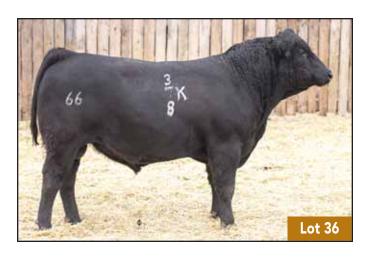

#### **66 LEGACY 378K**

MALE CKM 378K 2292028 ET MAY 04 2022

O C C LEGACY 839L 1193688

O C C ECHELON 857E O C C DIXIE ERICA 960E

**EXAR TRAVELER 1121 2083631** 

S A V BISMARCK 5682 WCR MISS TRAVELER K225

| AOD | BW | 205D | 365D | EDDe  | CE   | BW   | WW  | YW  | MILK |
|-----|----|------|------|-------|------|------|-----|-----|------|
| 12  | 79 | 664  | 1101 | EL D2 | +8.5 | +0.9 | +44 | +82 | +26  |