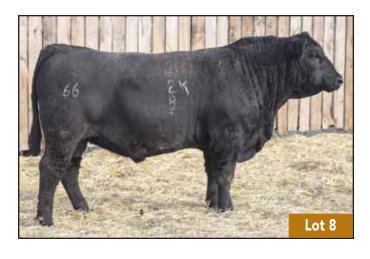

#### 66 KINGPIN 415K

MALE CKM 415K 2286397 MAY 06 2022

MERIT KINGSMAN 8030F MERIT BLACKLASS 6060D

66 CHISM 1D SOUTH FORK ROSEBUD 50X

66 ROSEBUD 99G 2112971

MERIT KINGPIN 32H 2149400

 AOD
 BW
 205D
 365D

 4
 84
 755
 1215

EPDs CE BW WW YW MILK +4.0 +2.1 +68 +106 +23

**2** 