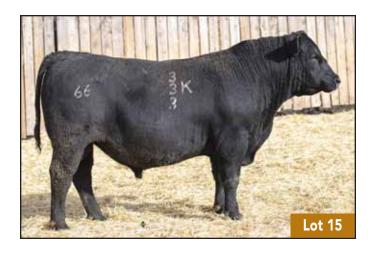

#### 66 EMBLAZON 333K

MALE CKM 333K 2286363 MAY 02 2022

O C C EMBLAZON 854E D D A MELISA 824

BAD LANDS ATTRACTION 109Y BAD LANDS LASSIE 1019Y

66 LASSIE 245B 1805908

**DDA EMBLAZON 27C 1363305** 

| AOD | BW | 205D | 365D | EDDe  | CE   | BW   | WW  | YW  | MILK |
|-----|----|------|------|-------|------|------|-----|-----|------|
| 9   | 89 | 699  | 1107 | EL D2 | +4.0 | +2.5 | +45 | +70 | +18  |

245B DAM OF LOT 15

327F DAM OF LOT 16

17

DDA EMBLAZON 27C 1363305

SOUTH FORK DELIA 22Z 1677100