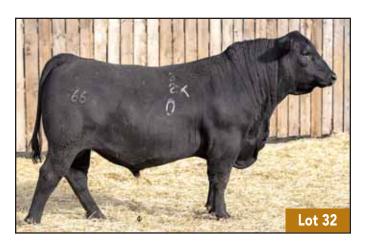

10T 32

#### 66 COWBOY UP 320K

MALE CKM 320K 2299221 MAY 01 2022

HA COWBOY UP 5405C 1937042

HA OUTSIDE 3008 HA BLACKCAP LADY 1602

66 DUCHESS 114E 1997169

V D A R CEDAR WIND 8111 66 DUCHESS 441C

| 6 <b>70</b> 688 1188 +12.0 -1.0 +56 +102 +23 | AOD | BW | 205D | 365D | EDDe | CE    | BW   | WW  | YW   | MILK |
|----------------------------------------------|-----|----|------|------|------|-------|------|-----|------|------|
|                                              | 6   | 70 | 688  | 1188 | ELD9 | +12.0 | -1.0 | +56 | +102 | +23  |

**114E**DAM OF
LOT 32