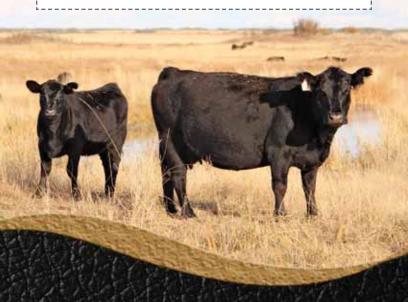

#### LOOKING FOR LONGEVITY?

A cow at 66 Ranch is under great scrutiny from her first calf and continuing on her entire life at our place. If they show any imperfections with feet, udder or disposition they are culled right there on the spot. Any cow 4 or 5 or 6 has been scrutinized pretty thoroughly. So with that being said, we are pretty proud to have many of the cows that raised bulls in this sale being 7 years old and older, all the way up to 16 years of age!