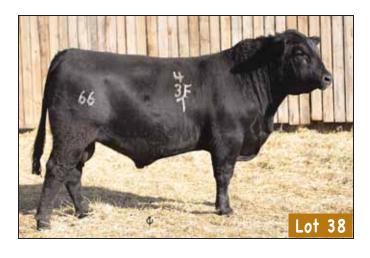

#### 66 CONVERGENCE 545F

MALE CKM 545F 2064570 MAY 10 2018

SOUTH FORK CONVERGENCE 217Y 1640413

DEER RIVER CONVERGENCE 68R DEER RIVER BLACKBIRD 161T

66 ROSEBUD 455C 1867506

APEX WINDY 078 SOUTH FORK ROSEBUD 50X

| 4 82 672 1079 +1.1 +50 +71 + | DVV VVVV IVILITY |      | EDD  | 0000 | LUUD | 211 | AUD |  |
|------------------------------|------------------|------|------|------|------|-----|-----|--|
| 4 02 072 1079 +1.1 +30 +71 + | +1.1 +50 +71 +20 | +1.1 | EPUS | 1079 | 672  | 82  | 4   |  |