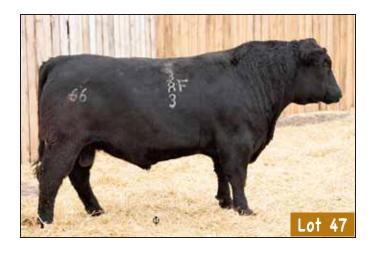

#### 66 CONVERGENCE 464F

MALE CKM 464F 2057637 MAY 05 2018

SOUTH FORK CONVERGENCE 217Y 1640413

DEER RIVER CONVERGENCE 68R DEER RIVER BLACKBIRD 161T

**BAD LANDS PRIDE 8006U 1429044** 

BAD LANDS QUANTUM 030K BAD LANDS PRIDE 163L

| AOD | BW  | 205D | 365D | EDDa  | BW   | WW  | YW  | MILK |
|-----|-----|------|------|-------|------|-----|-----|------|
| 11  | 100 | 779  | 1212 | EL D2 | +5.8 | +63 | +99 | +20  |