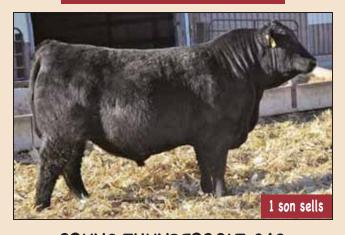

#### BRUNS THUNDERBOLT 963

IMP 963A 1846869 AMF CAF OHF NHF DDF JANUARY 31 201

MOGCK BULLSEYE ‡ 1817308

MOGCK SURE SHOT <sup>‡</sup> MOGCK MARY 1255

HIGHLAND BARBARA 809 BAF 16537403

CONNEALY THUNDER ‡
HIGHLAND BARBARA 3263 B A F

| EPDs | BW   | WW  | YW  | MILK | TM  | CE   | MCE  |
|------|------|-----|-----|------|-----|------|------|
| EPDS | -0.3 | +46 | +88 | +25  | +48 | +8.0 | +8.0 |

What a powerful set of bulls Thunderbolt has stamped for us to offer to you. Moderate birth, with explosive growth. Thunderbolt dam is a broody, super feminine dam, with perfect feet and udder design. Super docile offspring as well.

LOT **49** 

#### 66 THUNDERBOLT 8065F

MALE CKM 8065F 2057622 MAY 03 2018

BRUNS THUNDERBOLT 963 <sup>‡</sup> 1846869

MOGCK BULLSEYE ‡ HIGHLAND BARBARA 809 BAF

66 ZARA 3082A 1755570

DEER RIVER MECHANIC 78U SOUTH FORK ZARA 53X

| AOD | BW | 205D | 365D | EDDo | BW   | WW  | YW  | MILK |
|-----|----|------|------|------|------|-----|-----|------|
| 6   | 96 | 600  | 1020 | ELD2 | +3.1 | +38 | +62 | +25  |

**ALL BULLS 100% GUARANTEED** 