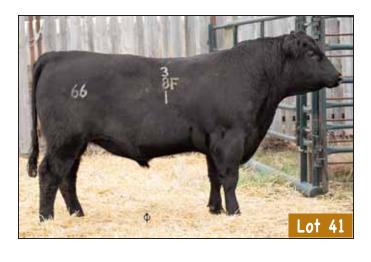

LOT **41** 

### 66 ALLIANCE 381F

MALE CKM 381F 2057587 MAY 01 2018

BAD LANDS ALLIANCE 14W 1502297

KMK ALLIANCE 6595 187 <sup>‡</sup> BAD LANDS COUNTESS 214M AMF

BAD LANDS DUCHESS 310N 1156293

BAD LANDS DAQUANTAE 26L BAD LANDS DUCHESS 27K

| AOD | BW | 205D | 365D | EDDo | BW   | WW  | YW  | MILK |
|-----|----|------|------|------|------|-----|-----|------|
| 16  | 88 | 667  | 1049 | EPDS | +2.8 | +45 | +63 | +13  |