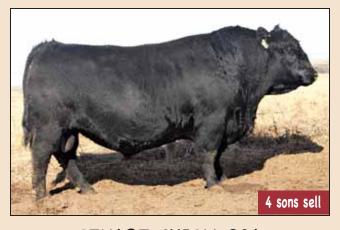

#### NO BULLS HAVE BEEN SOLD PRIOR TO THE SALE

**3** 

#### 66 RESOURCE 535F

MALE CKM 535F 2057681 MAY 10 2018

S A V RESOURCE 1441 <sup>‡</sup> 1707295

RITO 707 OF IDEAL 3407 7075 <sup>‡</sup> S A V BLACKCAP MAY 4136 <sup>‡</sup>

BAD LANDS BLACKBIRD 8138U 1429285

HILLFIRE LEGACY 422 <sup>‡</sup> BAD LANDS BLACKBIRD BLOSSOM 54

| AOD | BW  | 205D | 365D | EDDo | BW   | WW  | YW   | MILK |
|-----|-----|------|------|------|------|-----|------|------|
| 11  | 102 | 698  | 1225 | EPDS | +5.3 | +59 | +108 | +20  |