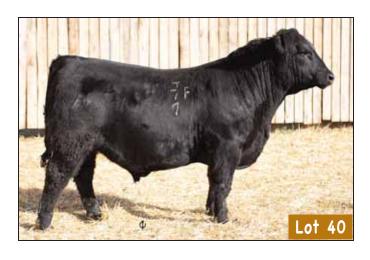

#### CALVING EASE BULLS BW IN BOLD

LOT **40** 

REID ANGUS REBORN 39D 1905494

66 BARBARA 335B 1805999

66 REBORN 477F
MALE CKM 477F 2057647 MAY 06 2018

O C C LEGACY 839L REID ANGUS LADY MILNE 60A

WK BOBCAT DMF OSF DDF SOUTH FORK BARBARA 33Z

| AOD | BW | 205D | 365D | EDDa | BW   | WW  | YW  | MILK |
|-----|----|------|------|------|------|-----|-----|------|
| 5   | 74 | 603  | 1042 | EFDS | -0.6 | +40 | +71 | +23  |