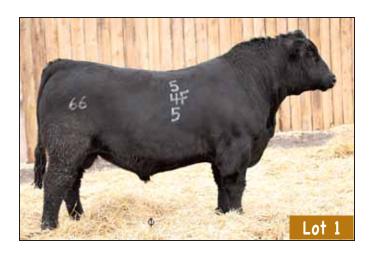

#### SOUTH FORK CONVERGENCE 217Y

CKM 217Y 1640413 MAY 01 2011

DEER RIVER CONVERGENCE 68R 1273347

G A R EVAS CONVERGENCE 3403 <sup>‡</sup>
WILLABAR COUNTESS 248F

DEER RIVER BLACKBIRD 161T 1396618
BW: 94 205D: 759 365D: 1138

H A IMAGE MAKER 0415 <sup>‡</sup> DEER RIVER BLACKBIRD 95R

| 5VV. 94 | 2000. | 759 | 303D. | 1130 |  |
|---------|-------|-----|-------|------|--|
|         |       |     |       |      |  |

| EPDs | BW   | WW  | YW  | MILK | TM  | CE   | MCE  |
|------|------|-----|-----|------|-----|------|------|
| LFD9 | +5.2 | +61 | +92 | +17  | +48 | -2.0 | +7.0 |
|      |      |     |     |      |     |      |      |

Deep, thick, wide, square. As some locals would say a real "meat wagon." Going back on 217Y's sire side, is a proven herd sire of ours that produces excellent females.

‡ Indicates at least 1 genetic condition test with a free result