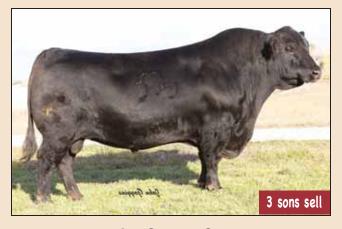

#### COLE CREEK 1100 BLACK 1144

IMP 1144B 1844685 MARCH 07 2014

COLE CREEK BLACK CEDAR 1100 1998932

COLE CREEK BLACK CEDAR 46P ‡ COLE CREEK JUANADA BIRD 38N

COLE CREEK JUANADA SHE 48T 15483010

again out of a near perfect dam.

COLE CREEK GOLDMERE 31N COLE CREEK JUANADA RITA 044

| FPDe | BW   | WW  | YW  | MILK | TM  | CE   | MCE  |
|------|------|-----|-----|------|-----|------|------|
| LFD3 | +6.0 | +34 | +60 | +29  | +46 | -7.0 | -2.0 |

\_\_\_\_\_

A walking bull at the ranch purchased from Cole Creek 3 sons sell Angus from Billings, Montana area. We have talked before about the incredible females at Cole Creek, but maybe hadn't mentioned their cows are expected to work for them in very tough semimountains/ hard brown grass country. Cole Creek cattle have ease of flesh bred into them and 1144B definitely is easy fleshing. And once