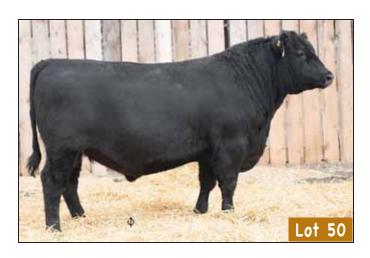

Excellent maternal factor in this sire. Very excellent uddered females, backed by a super foot.

**50** 

## 66 REGISTRY 494F

MALE CKM 494F 2057656 MAY 07 2018

S A V REGISTRY 2831 <sup>‡</sup> 1830463

RITO 707 OF IDEAL 3407 7075 <sup>‡</sup> S A V MADAME PRIDE 0075 <sup>‡</sup>

66 PLUS 298A 1754490

BAD LANDS ALLIANCE 44T SOUTH FORK PLUS 173Y

| 6 78 652 1088 +0.3 +43 +73 +16 | AOD | BW | 205D | 365D | EDDa | BW   | WW  | YW  | MILK |
|--------------------------------|-----|----|------|------|------|------|-----|-----|------|
|                                | 6   | 78 | 652  | 1088 | ELDS | +0.3 | +43 | +73 | +16  |