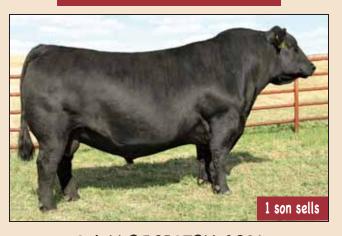

#### **BAD LANDS ALLIANCE 14W**

CDS 14W 1502297 MARCH 24 2009

KMK ALLIANCE 6595 187 <sup>‡</sup> 1191922

SITZ ALLIANCE 6595 ‡ G A R EXT 916 AMF

BAD LANDS COUNTESS 214M AMF 1120996

HIGH VALLEY 4C6 AMBUSH <sup>‡</sup> BAD LANDS COUNTESS 442D

BW: 79 205D: 698 365D: 1138

| EPDs | BW   | WW  | YW  | MILK | TM  | CE   | MCE   |
|------|------|-----|-----|------|-----|------|-------|
| LLDS | +2.0 | +62 | +95 | +9   | +40 | +3.0 | +12.0 |

1 son sells

LOT **41** 

### 66 ALLIANCE 381F

MALE CKM 381F 2057587 MAY 01 2018

BAD LANDS ALLIANCE 14W 1502297

KMK ALLIANCE 6595 187 <sup>‡</sup> BAD LANDS COUNTESS 214M AMF

BAD LANDS DUCHESS 310N 1156293

BAD LANDS DAQUANTAE 26L BAD LANDS DUCHESS 27K