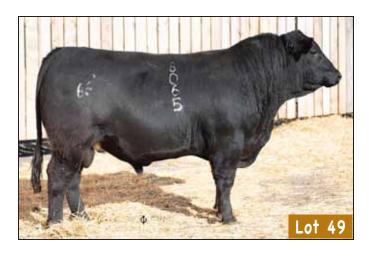

# **COLE CREEK AUTOMATIC 325**

IMP 325C 1914586 FEBRUARY 19 2015

COLE CREEK 1100 AUTOMATIC 17329135

COLE CREEK BLACK CEDAR 1100 COLE CREEK EILEEN PRIDE 102W

COLE CREEK 7 OF JUANADA 28T 15483002

JUANADA 7 OF P J M COLE CREEK JUANADALEEN 027

BW: 69

| FPDs | BW   | WW  | YW  | MILK | TM  | CE   | MCE  |
|------|------|-----|-----|------|-----|------|------|
| LFD9 | +0.8 | +29 | +46 | +27  | +42 | +7.0 | +5.0 |

1 son sells

LOT **45** 

#### 66 AUTOMATIC 59F

MALE CKM 59F 205/425 APRIL 1/ 2018

COLE CREEK AUTOMATIC 325 1914586

COLE CREEK 1100 AUTOMATIC COLE CREEK 7 OF JUANADA 28T

66 FANNY 403D 1930326

DELAR MOTIVATED 37A 66 FANNY 151A

| AOD | BW | 205D | 365D | EDDo | BW   | WW  | YW  | MILK |
|-----|----|------|------|------|------|-----|-----|------|
| 3   | 77 | 563  | 933  | ELDS | +0.4 | +25 | +40 | +21  |