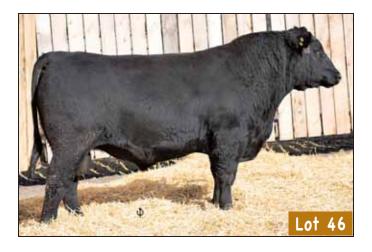

#### 66 CONVERGENCE 545F

MALE CKM 545F 2064570 MAY 10 2018

SOUTH FORK CONVERGENCE 217Y 1640413

DEER RIVER CONVERGENCE 68R DEER RIVER BLACKBIRD 161T

66 ROSEBUD 455C 1867506

APEX WINDY 078 SOUTH FORK ROSEBUD 50X

| 4 82 672 1079 +1.1 +50 +71 + | DVV VVVV IVILITY |      | EDD  | 0000 | LUUD | 211 | AUD |  |
|------------------------------|------------------|------|------|------|------|-----|-----|--|
| 4 02 072 1079 +1.1 +30 +71 + | +1.1 +50 +71 +20 | +1.1 | EPUS | 1079 | 672  | 82  | 4   |  |