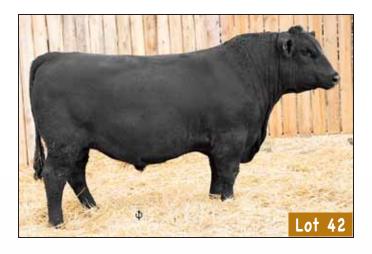

LOT

4

#### 66 BLACK 230F

ΥW

+76

MILK

+24

MALE CKM 230F 2057505 APRIL 25 2018

COLE CREEK 1100 BLACK 1144 1844685

662

COLE CREEK BLACK CEDAR 1100 COLE CREEK JUANADA SHE 48T

66 COUNTESS 335C 1867393

100

SHIPWHEEL CHINOOK ‡ 66 COUNTESS 30A WW

+44

BW

+3.8

**EPDs** 

1155

| 74 |               |            |
|----|---------------|------------|
|    |               |            |
|    | De la Company | edu o reso |
|    | a const       | E E E      |

LOT **43** 