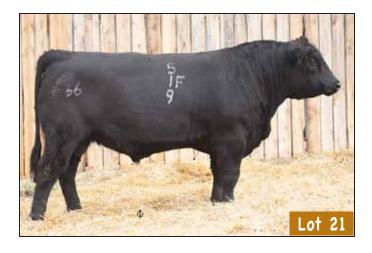

#### 66 CEDAR RIDGE 457F

MALE CKM 457F 2057635 MAY 05 2018

COLE CREEK CEDAR RIDGE 181 1715228

COLE CREEK CEDAR RIDGE 1V <sup>‡</sup> COLE CREEK JUANADACAP 42P

SOUTH FORK LOVEMERE 187Y 1640212

DEER RIVER CONVERGENCE 68R BLACK GEM LOVEMERE R 221N

| AOD | BW | 205D | 365D | EDDa | BW   | WW  | YW  | MILK |
|-----|----|------|------|------|------|-----|-----|------|
| 8   | 90 | 669  | 1100 | ELDS | +2.1 | +36 | +62 | +29  |

21