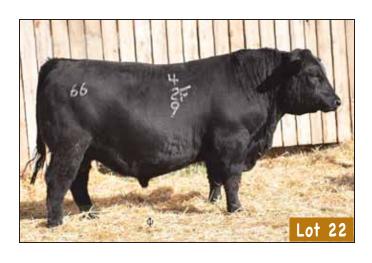

#### 66 CEDAR RIDGE 519F

MALE CKM 519F 2057671 MAY 09 2018

COLE CREEK CEDAR RIDGE 181 1715228

COLE CREEK CEDAR RIDGE 1V <sup>‡</sup> COLE CREEK JUANADACAP 42P

DEER RIVER BLACKBIRD 525S 1351371

DEER RIVER 011 TRAVELER 189M DEER RIVER BLACKBIRD 1J

| AOD | BW | 205D | 365D | EDDa  | BW   | WW  | YW  | MILK |
|-----|----|------|------|-------|------|-----|-----|------|
| 13  | 90 | 599  | 1093 | EL D2 | +2.7 | +28 | +61 | +28  |