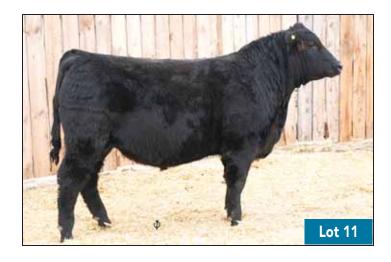

#### 66 CHISM 1D

MALE CKM 1D 1929946 APRIL 03 2016

**STUART CHISM 82A 1736988** 

S CHISUM 6175 <sup>‡</sup> STUART MISS ROSE 22U

66 DUCHESS 249A 1738898

BAD LANDS DAQUANTAE 26L BAD LANDS DUCHESS 9025W

| EPDs | BW   | WW  | YW   | MILK | CE   | MCE   |
|------|------|-----|------|------|------|-------|
| EPUS | +2.0 | +78 | +114 | +6   | +5.0 | +12.0 |

A walking bull raised at 66 Ranch. What a fortunate thing happening to us with this bull! He checks all the boxes, very moderate birth, great performance, and awesome looking female progeny, great scrotal, feet are superb, natural ease of flesh. We are very, very high on these 1D bred progeny. The rancher's kind of cattle out of this bull! Bull calves average birthweight is 82 lbs. Heifer calves is 77 lbs.

YEARLING SONS SELL AS LOTS 1-8 & 66-74 TWO YEAR OLD SONS SELL AS LOTS 32 & 33

CKM 6F

DAUGHTER

OF 66

CHISM 1D