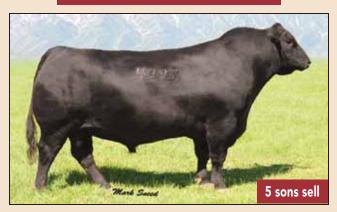

#### 66 CHISM 1D

MALE CKM 1D 1929946 APRIL 03 2016

**STUART CHISM 82A 1736988** 

S CHISUM 6175 <sup>‡</sup> STUART MISS ROSE 22U

66 DUCHESS 249A 1738898

BAD LANDS DAQUANTAE 26L BAD LANDS DUCHESS 9025W

| EPDs | BW   | WW  | YW   | MILK | CE   | MCE   |
|------|------|-----|------|------|------|-------|
| EPUS | +2.0 | +78 | +114 | +6   | +5.0 | +12.0 |

A walking bull raised at 66 Ranch. What a fortunate thing happening to us with this bull! He checks all the boxes, very moderate birth, great performance, and awesome looking female progeny, great scrotal, feet are superb, natural ease of flesh. We are very, very high on these 1D bred progeny. The rancher's kind of cattle out of this bull! Bull calves average birthweight is 82 lbs. Heifer calves is 77 lbs.

YEARLING SONS SELL AS LOTS 1-8 & 66-74 TWO YEAR OLD SONS SELL AS LOTS 32 & 33

CKM 6F

DAUGHTER

OF 66

CHISM 1D