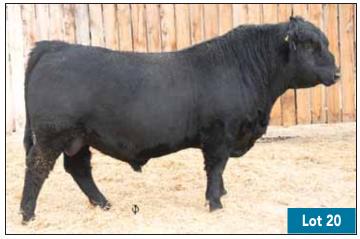

2 YR OLD 20

#### 66 RIDGE LINE 628H

MALE CKM 628H 2178198 MAY 16 2020

COLE CREEK RIDGE LINE 216 1963221

COLE CREEK RIDGE LINE 1243 FCOLE CREEK JUANADA G 743

66 LILIC 416E 1997536

66 ALLIANCE 17Z DEER RIVER LILAC 9R

| AOD | BW | 205D | 365D | EDD. | BW   | WW  | YW  | MILK |
|-----|----|------|------|------|------|-----|-----|------|
| 5   | 70 | 691  | 1137 | EPUS | +0.1 | +52 | +77 | +19  |