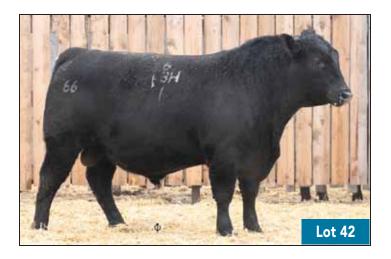

YEARLING SONS SELL AS LOTS 1-8 & 66-74 TWO YEAR OLD SONS SELL AS LOTS 32 & 33

CKM 6F

DAUGHTER

OF 66

CHISM 1D