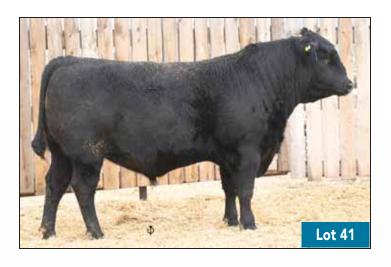

## 66 ALLIANCE 193H MALE CKM 193H 2178201 ET APRIL 23 2020

KMK ALLIANCE 6595 187 <sup>‡</sup> 1191922

SITZ ALLIANCE 6595 ‡ G A R EXT 916 ‡

BLACK GEM LOVEMERE R 221N 1187111

THREE TREES EVERREADY C55D ‡ CROWFOOT LOVEMERE R 9221

| AOD | BW | 205D | 365D | EDDa | BW   | WW  | YW  | MILK |
|-----|----|------|------|------|------|-----|-----|------|
| 15  | 80 | 671  | 1181 | EPUS | +0.3 | +42 | +67 | +25  |

221N DAM OF LOT 41