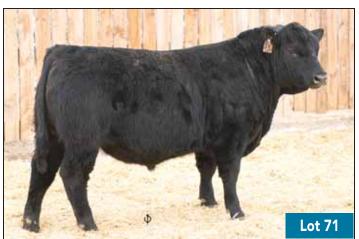

YEARLING SONS SELL AS LOTS 1-8 & 66-74 TWO YEAR OLD SONS SELL AS LOTS 32 & 33

CKM 6F

DAUGHTER

OF 66

CHISM 1D