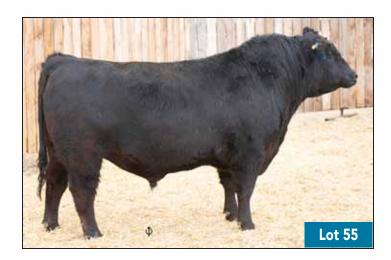

Please contact us if this is of interest to you.

A premium dollar paid on 66 Ranch sired cattle.



## 66 SEVON SON 402E MALE CKM 402E 2009831 ET APRIL 30 2017

COLE CREEK SEVEN SON 1394 1844692

COLE CREEK SEVEN SON 67T COLE CREEK JUANADALEEN 1240

BAD LANDS BLACKLASS 358N 1171994

LEACHMAN RIGHT TIME ‡ ALBERN BLACKLASS 39'87

| EPDs | BW   | WW  | YW  | MILK | CE   | MCE  |
|------|------|-----|-----|------|------|------|
| EPUS | +4.4 | +38 | +66 | +20  | -5.0 | +5.0 |

A walking bull raised by 66 Ranch. 402E's dam was 2 sons sell one of the best cows in our herd, we finally had to say goodbye to her at age 15. Expect to want to keep all the females. Bull calves average birthweight is 89 lbs. Heifer calves is 81 lbs.

‡ Indicates at least 1 genetic condition test with a free result





## 66 SEVON SON 663H MALE CKM 663H 2177953 MAY 22 2020

66 SEVON SON 402E 2009831

COLE CREEK SEVEN SON 1394 BAD LANDS BLACKLASS 358N

DEER RIVER BARBARA 55W 1500547

S A V 004 DENSITY 4336 ‡ DEER RIVER BARBARA 262P

| AOD | BW | 205D | 365D | EDDa | BW   | ww  | YW  | MILK |
|-----|----|------|------|------|------|-----|-----|------|
| 13  | 82 | 664  | 1127 | EFUS | +2.1 | +39 | +62 | +21  |



2 YR OLD 56

66 SEVON SON 402E 2009831

66 IDELETTE 264A 1738911

## 66 SEVON SON 662H MALE CKM 662H 2178137 MAY 22 2020

COLE CREEK SEVEN SON 1394 BAD LANDS BLACKLASS 358N

> DEER RIVER CONVERGENCE 68R DEER RIVER IDELETTE 352W

205D ww +3.0 88 668 1164 +44 +74



55W DAM OF LOT 55

264A DAM OF LOT 56





#### **COLE CREEK SOLID BLACK 948**

MALE IMP 948F 2095855 FEBRUARY 07 2018

COLE CREEK