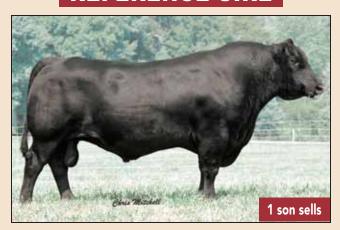

#### REFERENCE SIRE

#### 66 CHISM 1D

MALE CKM 1D 1929946 APRIL 03 2016

**STUART CHISM 82A 1736988** 

S CHISUM 6175 <sup>‡</sup> STUART MISS ROSE 22U

66 DUCHESS 249A 1738898

BAD LANDS DAQUANTAE 26L BAD LANDS DUCHESS 9025W

| EPDs | BW   | WW  | YW   | MILK | CE   | MCE   |
|------|------|-----|------|------|------|-------|
| EPUS | +2.0 | +78 | +114 | +6   | +5.0 | +12.0 |

A walking bull raised at 66 Ranch. What a fortunate thing happening to us with this bull! He checks all the boxes, very moderate birth, great performance, and awesome looking female progeny, great scrotal, feet are superb, natural ease of flesh. We are very, very high on these 1D bred progeny. The rancher's kind of cattle out of this bull! Bull calves average birthweight is 82 lbs. Heifer calves is 77 lbs.

YEARLING SONS SELL AS LOTS 1-8 & 66-74 TWO YEAR OLD SONS SELL AS LOTS 32 & 33

CKM 6F

DAUGHTER

OF 66

CHISM 1D