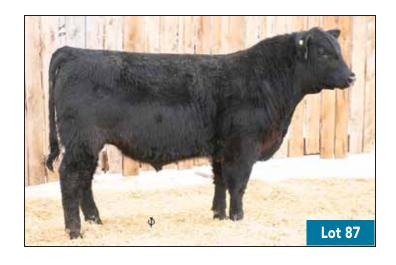

YEARLING SON SELLS AS LOT 87

2 YR OLD 45

TWO YEAR OLD SON SELL AS LOT 45

YEARLING **87** 

## **66 COUNSELOR 20J**

MALE CKM 20J 2231426 APRIL 16 2021

HOOVER COUNSELOR N29 <sup>‡</sup> 2138143

CONNEALY COUNSELOR <sup>‡</sup> ERICA OF ELLSTON G366

66 BLACKBIRD 53C 1867113

66 ALLIANCE 17Z SOUTH FORK BLACKBIRD 361Z

| 7 <b>76</b> 618 +0.5 +50 +89 +22 | AOD | BW | 205D | EDDa | BW | WW  | YW  | MILK |
|----------------------------------|-----|----|------|------|----|-----|-----|------|
|                                  | 7   | 76 | 618  | EPUS |    | +50 | +89 | +22  |

53C DAM OF LOT 87

AOD 6

HOOVER KNOW HOW ‡ 2133228

66 PRIDE 365D 1930293

**66 KNOW HOW 134J**MALE CKM 134J 2231464 APRIL 23 2021

HOOVER NO DOUBT ‡ BLKCP EMPRESS ELLSTON L265

S A V RESOURCE 1441 ‡ **BAD LANDS PRIDE 1126Y** 