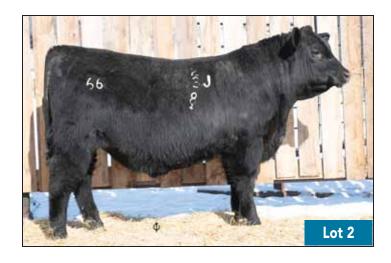

1D



#### <u>AGAIN</u> THIS YEAR

Feet photos of sale bulls available with the online videos at 66RanchLtd.com

## WHY WE HOLD OUR SALE LATER IN APRIL

We, along with our veterinarian's advice, believe the yearling bulls will be old enough to semen test prior to the sale. By doing this, hopefully it will make your & our lives easier by the bulls being able to go to their new homes directly after the sale or shortly thereafter.

**40D**DAM OF
LOT 1



YEARLING 1

66 CHISM 1D 1929946

#### 66 CHISM 186J

MALE CKM 186J 2238546 APRIL 25 2021

STUART CHISM 82A 66 DUCHESS 249A

66 ROSEBUD 40D 1929979

66 THUNDER 308A 66 ROSEBUD 525B

| AOD | BW | 205D | EDD. | BW   | WW  | YW   | MILK |
|-----|----|------|------|------|-----|------|------|
| 6   | 80 | 784  | EPUS | +0.5 | +66 | +101 | +15  |



YEARLING 2

66 CHISM 1D 1929946

66 DUCHESS 140D 1930075

#### **66 CHISM 238J**

MALE CKM 238J 2231497 APRIL 28 2021

STUART CHISM 82A 66 DUCHESS 249A

SHIPWHEEL CHINOOK ‡ 66 DUCHESS 360B

 AOD
 BW
 205D
 EPDs
 BW
 WW
 YW

 6
 87
 752
 EPDs
 +2.0
 +68
 +10.0

#### **BULLS SELL IN CATALOG ORDER**

Updated weights & scrotal measurements available Sale Day



YEARLING 3

66 CHISM 1D 1929946

66 BARBARA 472E 1997582

#### 66 CHISM 156J

MALE CKM 156J 2231470 APRIL 24 2021

STUART CHISM 82A 66 DUCHESS 249A

SANKEYS JUSTIFIED 101 BAD LANDS BARBARA 9061W

| AOD | BW | 205D | EDDa | BW   | ww  | YW   | MILK |
|-----|----|------|------|------|-----|------|------|
| 5   | 85 | 743  | EPUS | +3.2 | +67 | +102 | +13  |





66 CHISM 1D 1929946

66 MIDDLEBROOK 485B 1814536

#### 66 CHISM 235J

MALE