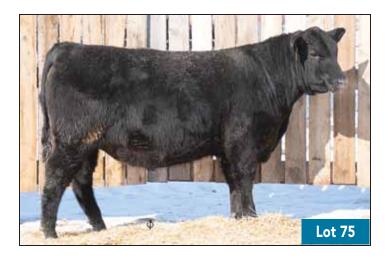

9022G DAM OF **LOT 75** 

66 BOBCAT 99J

MALE CKM 99J 2231452 APRIL 21 2021 CONNEALY RIGHT ANSWER 746 ‡

WK MISS ANGUS 7127

SHIPWHEEL CHINOOK ‡