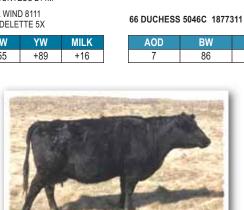

**40D**DAM OF
LOT 1

YEARLING 1

66 CHISM 1D 1929946

#### 66 CHISM 186J

MALE CKM 186J 2238546 APRIL 25 2021

STUART CHISM 82A 66 DUCHESS 249A

66 ROSEBUD 40D 1929979

66 THUNDER 308A 66 ROSEBUD 525B

| AOD | BW | 205D | EDD. | BW   | WW  | YW   | MILK |
|-----|----|------|------|------|-----|------|------|
| 6   | 80 | 784  | EPUS | +0.5 | +66 | +101 | +15  |