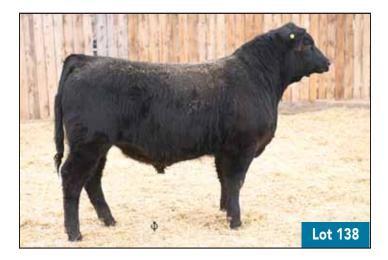

#### 66 CHISM 1D

MALE CKM 1D 1929946 APRIL 03 2016

**STUART CHISM 82A 1736988** 

S CHISUM 6175 <sup>‡</sup> STUART MISS ROSE 22U

66 DUCHESS 249A 1738898

BAD LANDS DAQUANTAE 26L BAD LANDS DUCHESS 9025W

| EPDs | BW   | WW  | YW   | MILK | CE   | MCE   |
|------|------|-----|------|------|------|-------|
| EPUS | +2.0 | +78 | +114 | +6   | +5.0 | +12.0 |

A walking bull raised at 66 Ranch. What a fortunate thing happening to us with this bull! He checks all the boxes, very moderate birth, great performance, and awesome looking female progeny, great scrotal, feet are superb, natural ease of flesh. We are very, very high on these 1D bred progeny. The rancher's kind of cattle out of this bull! Bull calves average birthweight is 82 lbs. Heifer calves is 77 lbs.

YEARLING SONS SELL AS LOTS 1-8 & 66-74 TWO YEAR OLD SONS SELL AS LOTS 32 & 33

CKM 6F

DAUGHTER

OF 66

CHISM 1D