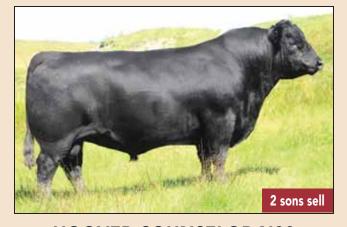

YEARLING SONS SELL AS LOTS 1-8 & 66-74 TWO YEAR OLD SONS SELL AS LOTS 32 & 33

CKM 6F

DAUGHTER

OF 66

CHISM 1D