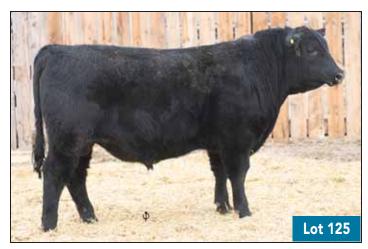

#### 66 CHISM 192H

MALE CKM 192H 2171728 APRIL 23 2020

STUART CHISM 82A 66 DUCHESS 249A

BAD LANDS FINAL ANSWER 107W SOUTH FORK BARBARA 128X

66 BARBARA 559B 1815366

66 CHISM 1D 1929946

| AOD | BW | 205D | 365D | EPDs | BW   | WW  | YW  | MILK |
|-----|----|------|------|------|------|-----|-----|------|
| 8   | 82 | 668  | 1140 | EPUS | +1.6 | +59 | +85 | +12  |