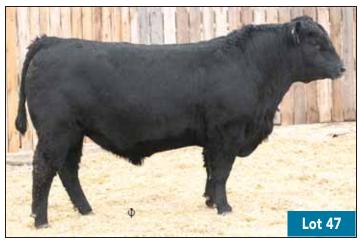

|

A walking bull raised by us sired by our infamous CKM 1D. 398F has the power along with the calving ease that 1D passes along to all of his calves. Progeny from 398F are moderate, deep, thick and extremely eye appealing. Bull calves average birthweight is 88 lbs. Heifer calves is 84 lbs.





#### 66 CHISM 578H

MALE CKM 578H 2178055 MAY 11 2020

66 CHISM 1D BAD LANDS BLACKCAP 9005W

F-R MECHANIC 3025 66 BB BLOSSOM 511A

| 66 BB BLOSSOM 74C | 1867135 |
|-------------------|---------|
|                   |         |

66 CHISM 398F 2057599

| AOD | BW | 205D | 365D | EDDa        | BW   | WW  | YW  | MILK |
|-----|----|------|------|-------------|------|-----|-----|------|
| 7   | 84 | 649  | 1109 | <b>EPDs</b> | +0.7 | +40 | +59 | +22  |



**74C**DAM OF
LOT 46





**26B**DAM OF
LOT 47



2 YR OLD **47** 

66 CHISM 398F 2057599

66 LASSIE 26B 1814494

66 CHISM 620H MALE CKM 620H 2178196 MAY 14 2020

> 66 CHISM 1D BAD LANDS BLACKCAP 9005W

KBJ ROGUE II 203H BAD LANDS ERICA 10K

| AOD | BW | 205D | 365D | EDDa | BW   | WW  | YW  | MILK |
|-----|----|------|------|------|------|-----|-----|------|
| 8   | 95 | 715  | 1221 | EPDs | +3.1 | +55 | +87 | +21  |



2 YR OLD **48** 

66 CHISM 398F 2057599

#### 66 CHISM 691H

MALE CKM 691H 2177967 MAY 29 2020

66 CHISM 1D BAD LANDS BLACKCAP 9005W 66 THUNDER 308A

66 LADY FANNY 439B

66 LADY FANNY 496D 1930406

| AOD | BW | 205D | 365D | EPDs | BW   | WW  | YW  | MILK |
|-----|----|------|------|------|------|-----|-----|------|
| 6   | 77 | 600  | 1044 | EPUS | +0.4 | +43 | +66 | +21  |

#### F-R 5289 7048E

MALE DMC 7048E 2075671