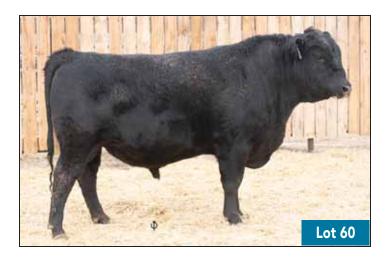

#### **HOOVER DAM**

MALE IMP 18U ± 1552414 JANUARY 25 2008

SYDGEN C C & 7 <sup>‡</sup> 1552417

S A F CONNECTION ‡ SYDGEN FOREVER LADY 4087 ‡

**ERICA OF ELLSTON C124 14851883** 

TC GRIDIRON 258 ‡ **ERICA OF ELLSTON V65** 

| EPDs | BW   | WW  | YW  | MILK | CE   | MCE  |
|------|------|-----|-----|------|------|------|
| EPUS | -0.3 | +46 | +88 | +25  | +7.0 | +8.0 |

An A.I. sire we used exclusively on heifers. A real calving ease sire, that produces thick attractive progeny. The females are quite attractive with excellent udders. Bull calves average birthweight is 79 lbs. Heifer calves is 74 lbs.

YEARLING SONS SELL AS LOTS 9-14 & 102-107