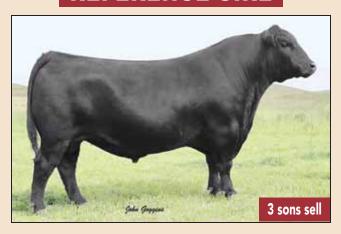

#### **WK BOBCAT**

IMP 9208W 1655479 FEBRUARY 01 2009

CONNEALY RIGHT ANSWER 746 <sup>‡</sup> 1547517

S A V FINAL ANSWER 0035  $^\ddagger$ HAPPY DELL OF CONANGA 262

WK MISS ANGUS 7127 15797993

SCHURRTOP MC 2500 ‡ WK MISS ANGUS 1403 <sup>‡</sup>

| EPDs | BW   | WW  | YW  | MILK | CE    | MCE   |
|------|------|-----|-----|------|-------|-------|
|      | -0.1 | +51 | +97 | +28  | +15.0 | +15.0 |

As proof in the progeny by Bobcat and likewise EPD numbers from a -0.1 BW to an amazing +98 YW. He definitely is a true "Rancher Bull." A calving ease bull that works super on 1st calf heifers and has the performance to use his sons on your cows as well. We went back and sourced more semen on Bobcat after we saw how perfect the udders were on our 8 year old cows out of him. Expect to see more Bobcat progeny in the future. Bull calves average birthweight is 73 lbs. Heifer calves is 68 lbs.