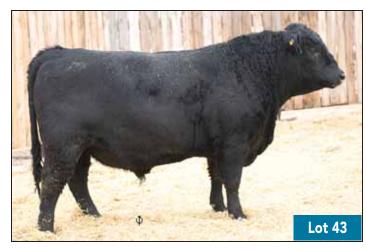

--|------|------|
| EPUS | +3.5 | +40 | +66 | +25  | -1.0 | +1.0 |

A walking bull purchased from Cole Creek Angus. Excellent fleshing ability displayed year round. 1166D also has a super foot udder him. Bull calves average birthweight is 82 lbs. Heifer calves is 83 lbs.





#### **66 LIL SEAL 631H**

MALE CKM 631H 2178197 MAY 16 2020

COLE CREEK LIL SEAL 1166 1963220 COLE CREEK BLACK SEAL 1132 COLE CREEK EILEEN PRIDE 72

66 BB BLOSSOM 190D 1930126

66 ALLIANCE 17Z BAD LANDS BB BLOSSOM 5076R

| AOD | BW | 205D | 365D | EDDa        | BW   | WW  | YW  | MILK |
|-----|----|------|------|-------------|------|-----|-----|------|
| 6   | 87 | 694  | 1150 | <b>EPDs</b> | +3.5 | +52 | +81 | +25  |



**593D**DAM OF

LOT 44

## DO YOU CARE ABOUT THE COW THAT RAISED YOUR BULL?

'CAUSE WE SURE DO!



2 YR OLD **43** 

66 LIL SEAL 634H
MALE CKM 634H 2178053 MAY 16 2020

**COLE CREEK LIL SEAL 1166 1963220** 

COLE CREEK BLACK SEAL 1132 COLE CREEK EILEEN PRIDE 72

66 LASSIE 147C 1867209

BOYD RESUME 9008 ‡ BAD LANDS LASSIE 1016Y

| AOD | BW | 205D | 365D | EDDa | BW   | WW  | YW  | MILK |
|-----|----|------|------|------|------|-----|-----|------|
| 7   | 83 | 683  | 1101 | EFUS | +1.7 | +39 | +60 | +28  |



**147C**DAM OF
LOT 43



2 YR OLD **44** 

66 LIL SEAL 711H
MALE CKM 711H 2178006 JUNE 08 2020

COLE CREEK LIL SEAL 1166 1963220 COLE CREEK BLACK SEAL 1132

COLE CREEK EILEEN PRIDE 72 66 BOBCAT 98B 66 ANNE 454B

66 ANNE 593D 1930474

| AOD | BW | 205D | 365D | EPDs | BW   | WW  | YW  | MILK |
|-----|----|------|------|------|------|-----|-----|------|
| 6   | 95 | 707  | 1068 | EPU