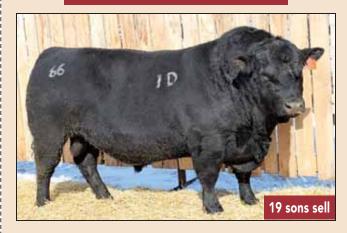

#### 66 CHISM 1D

MALE CKM 1D 1929946 APRIL 03 2016

**STUART CHISM 82A 1736988** 

S CHISUM 6175 <sup>‡</sup> STUART MISS ROSE 22U

66 DUCHESS 249A 1738898

BAD LANDS DAQUANTAE 26L BAD LANDS DUCHESS 9025W

| EPDs | BW   | WW  | YW   | MILK | CE   | MCE   |
|------|------|-----|------|------|------|-------|
| EPUS | +2.0 | +78 | +114 | +6   | +5.0 | +12.0 |

A walking bull raised at 66 Ranch. What a fortunate thing happening to us with this bull! He checks all the boxes, very moderate birth, great performance, and awesome looking female progeny, great scrotal, feet are superb, natural ease of flesh. We are very, very high on these 1D bred progeny. The rancher's kind of cattle out of this bull! Bull calves average birthweight is 82 lbs. Heifer calves is 77 lbs.

YEARLING SONS SELL AS LOTS 1-8 & 66-74 TWO YEAR OLD SONS SELL AS LOTS 32 & 33

CKM 6F

DAUGHTER

OF 66

CHISM 1D