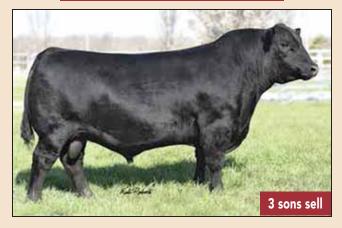

#### 66 CHISM 1D

MALE CKM 1D 1929946 APRIL 03 2016

**STUART CHISM 82A 1736988** 

S CHISUM 6175 <sup>‡</sup> STUART MISS ROSE 22U

66 DUCHESS 249A 1738898

BAD LANDS DAQUANTAE 26L BAD LANDS DUCHESS 9025W

| EPDs | BW   | WW  | YW   | MILK | CE   | MCE   |
|------|------|-----|------|------|------|-------|
| EPUS | +2.0 | +78 | +114 | +6   | +5.0 | +12.0 |

A walking bull raised at 66 Ranch. What a fortunate thing happening to us with this bull! He checks all the boxes, very moderate birth, great performance, and awesome looking female progeny, great scrotal, feet are superb, natural ease of flesh. We are very, very high on these 1D bred progeny. The rancher's kind of cattle out of this bull! Bull calves average birthweight is 82 lbs. Heifer calves is 77 lbs.

YEARLING SONS SELL AS LOTS 1-8 & 66-74 TWO YEAR OLD SONS SELL AS LOTS 32 & 33

CKM 6F

DAUGHTER

OF 66

CHISM 1D