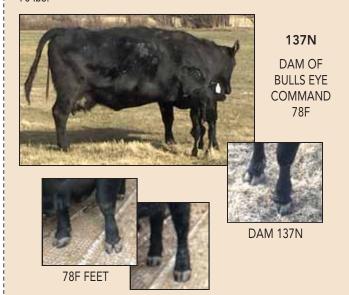

#### CALVING EASE BULLS BW IN BOLD PRINT

The photos of dams in this catalog may not be the traditional combed up, blown off "Pretty" pictures most people use. These are pictures of our cows in their working clothes.

For any of you that are not completely familiar with our program, we take a photo of all our cows when we tag their newborn calf. This way we can see their bags anytime of the year, and are available to show all of you our cows when their bags are at their fullest, moments after they calve.