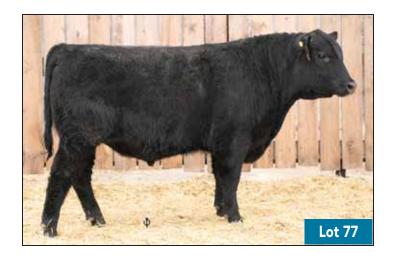

HAPPY DELL OF CONANGA 262

WK MISS ANGUS 7127 15797993

SCHURRTOP MC 2500 ‡ WK MISS ANGUS 1403 <sup>‡</sup>

| EPDs | BW   | WW  | YW  | MILK | CE    | MCE   |
|------|------|-----|-----|------|-------|-------|
|      | -0.1 | +51 | +97 | +28  | +15.0 | +15.0 |

As proof in the progeny by Bobcat and likewise EPD numbers from a -0.1 BW to an amazing +98 YW. He definitely is a true "Rancher Bull." A calving ease bull that works super on 1st calf heifers and has the performance to use his sons on your cows as well. We went back and sourced more semen on Bobcat after we saw how perfect the udders were on our 8 year old cows out of him. Expect to see more Bobcat progeny in the future. Bull calves average birthweight is 73 lbs. Heifer calves is 68 lbs.

#### CALVING EASE BULLS BW IN BOLD PRINT



YEARLING

WK BOBCAT <sup>‡</sup> 1655479

66 ANNE 9055G 2129292

66 BOBCAT 65J

MALE CKM 65J 2231442 APRIL 20 2021

CONNEALY RIGHT ANSWER 746 ‡ WK MISS ANGUS 7127

WERNER FLAT TOP 4136 ‡ BAD LANDS ANNE 131X

| AOD | BW | 205D | EDD.        | BW   | WW  | YW  | MILK |
|-----|----|------|-------------|------|-----|-----|------|
| 3   | 60 | 582  | <b>EPDs</b> | -2.7 | +40 | +76 | +28  |



## **S A V RESOURCE 1441**

MALE IMP 1441Y ‡ 1707295 JANUARY 07 2011

RITO 707 OF IDEAL 3407 7075 <sup>‡</sup> 2069908

R R RITO 707 DWF <sup>‡</sup> IDEAL 3407 OF 1418 076

S A V BLACKCAP MAY 4136 <sup>‡</sup> 14739095

S A V 8180 TRAVELER 004  $^{\ddagger}$  S A V MAY 2397  $^{\ddagger}$ 

| EDD. | BW   | WW  | YW   | MILK | CE   | MCE  |
|------|------|-----|------|------|------|------|
| EPDs | +4.1