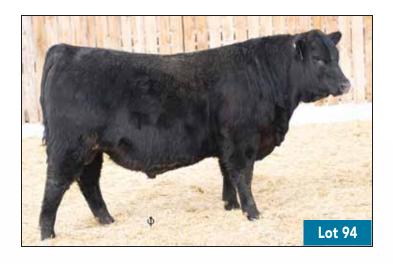

#### 66 CHISM 1D

MALE CKM 1D 1929946 APRIL 03 2016

**STUART CHISM 82A 1736988** 

S CHISUM 6175 <sup>‡</sup> STUART MISS ROSE 22U

66 DUCHESS 249A 1738898

BAD LANDS DAQUANTAE 26L BAD LANDS DUCHESS 9025W

| EPDs | BW   | WW  | YW   | MILK | CE   | MCE   |
|------|------|-----|------|------|------|-------|
| EPUS | +2.0 | +78 | +114 | +6   | +5.0 | +12.0 |

A walking bull raised at 66 Ranch. What a fortunate thing happening to us with this bull! He checks all the boxes, very moderate birth, great performance, and awesome looking female progeny, great scrotal, feet are superb, natural ease of flesh. We are very, very high on these 1D bred progeny. The rancher's kind of cattle out of this bull! Bull calves average birthweight is 82 lbs. Heifer calves is 77 lbs.

YEARLING SONS SELL AS LOTS 1-8 & 66-74 TWO YEAR OLD SONS SELL AS LOTS 32 & 33

CKM 6F

DAUGHTER

OF 66

CHISM 1D