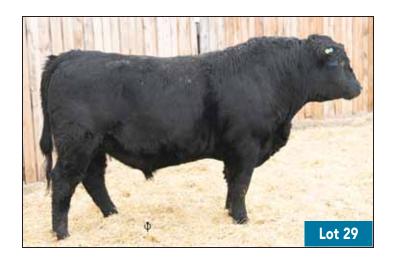

415C DAM OF LOT 30

364C DAM OF LOT 31

2 YR OLD 31

66 RIGHT TIME 326D 1937174

66 BLACKBIRD 364C 1867422

#### **66 RIGHT TIME 690H**

MALE CKM 690H 2178193 MAY 29 2020

LEACHMAN RIGHT TIME ‡ BAD LANDS LASSIE 1044Y

66 ALLIANCE 17Z DEER RIVER BLACKBIRD 44S

| AOD | BW | 205D | 365D | EPDs | BW   | WW  | YW  | MILK |
|-----|----|------|------|------|------|-----|-----|------|
| 7   | 81 | 630  | 1037 | EFUS | +0.9 | +46 | +63 | +19  |