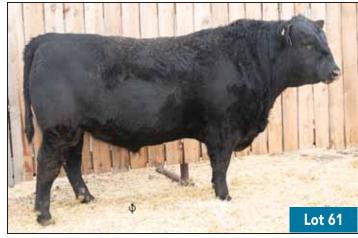

#### 66 CHISM 1D

MALE CKM 1D 1929946 APRIL 03 2016

**STUART CHISM 82A 1736988** 

S CHISUM 6175 <sup>‡</sup> STUART MISS ROSE 22U

66 DUCHESS 249A 1738898

BAD LANDS DAQUANTAE 26L BAD LANDS DUCHESS 9025W

| EPDs | BW   | WW  | YW   | MILK | CE   | MCE   |
|------|------|-----|------|------|------|-------|
| EPUS | +2.0 | +78 | +114 | +6   | +5.0 | +12.0 |

A walking bull raised at 66 Ranch. What a fortunate thing happening to us with this bull! He checks all the boxes, very moderate birth, great performance, and awesome looking female progeny, great scrotal, feet are superb, natural ease of flesh. We are very, very high on these 1D bred progeny. The rancher's kind of cattle out of this bull! Bull calves average birthweight is 82 lbs. Heifer calves is 77 lbs.

YEARLING SONS SELL AS LOTS 1-8 & 66-74 TWO YEAR OLD SONS SELL AS LOTS 32 & 33

CKM 6F

DAUGHTER

OF 66

CHISM 1D