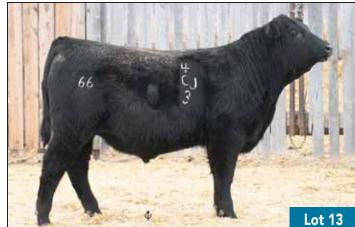

#### **66 CHISM 238J**

MALE CKM 238J 2231497 APRIL 28 2021

STUART CHISM 82A 66 DUCHESS 249A

SHIPWHEEL CHINOOK ‡ 66 DUCHESS 360B

 AOD
 BW
 205D
 EPDs
 BW
 WW
 YW

 6
 87
 752
 EPDs
 +2.0
 +68
 +10.0