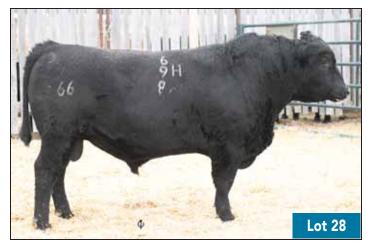

2 YR OLD 28

66 RIGHT TIME 326D 1937174

66 BARBARA 137D 1930073

66 RIGHT TIME 698H

MALE CKM 698H 2178181 JUNE 01 2020

LEACHMAN RIGHT TIME ‡ BAD LANDS LASSIE 1044Y

V D A R CEDAR WIND 8111 66 BARBARA 56B

| AOD | BW | 205D | 365D | EDD. | BW   | ww  | YW  | MILK |
|-----|----|------|------|------|------|-----|-----|------|
| 6   | 80 | 711  | 1153 | EPUS | +0.5 | +52 | +75 | +21  |