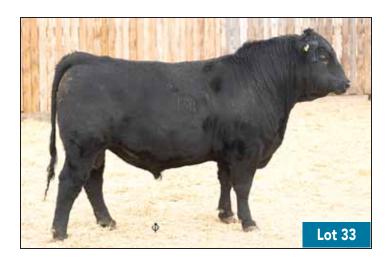

#### 66 CHISM 192H

MALE CKM 192H 2171728 APRIL 23 2020

STUART CHISM 82A 66 DUCHESS 249A

BAD LANDS FINAL ANSWER 107W SOUTH FORK BARBARA 128X

66 BARBARA 559B 1815366

66 CHISM 1D 1929946

| AOD | BW | 205D | 365D | EPDs | BW   | WW  | YW  | MILK |
|-----|----|------|------|------|------|-----|-----|------|
| 8   | 82 | 668  | 1140 | EPUS | +1.6 | +59 | +85 | +12  |

648C DAM OF LOT 33

2 YR OLD **33** 

66 CHISM 1D 1929946

66 LULU 648C 1876727

#### 66 CHISM 473H

MALE CKM 473H 2171862 MAY 03 2020

STUART CHISM 82A 66 DUCHESS 249A

BAD LANDS ATTRACTION 109Y WHS LULU 88L

 AOD
 BW
 205D
 365D
 EPDs
 BW
 WW
 YW
 MILK

 7
 84
 512
 999
 EPDs
 +1.8
 +36
 +56
 +11