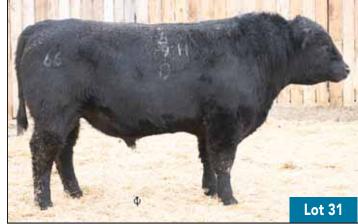

#### 66 CHISM 1D

| EPDs | BW   | WW  | YW   | MILK | CE   | MCE   |
|------|------|-----|------|------|------|-------|
| EPUS | +2.0 | +78 | +114 | +6   | +5.0 | +12.0 |

#### 19 sons sell

YEARLING SONS SELL AS LOTS 1-8 & 66-74 TWO YEAR OLD SONS SELL AS LOTS 32 & 33

2 YR OLD **32** 