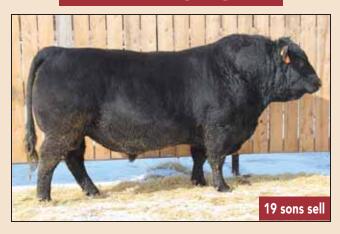

#### 66 CHISM 1D

| EPDs | BW   | WW  | YW   | MILK | CE   | MCE   |
|------|------|-----|------|------|------|-------|
| EPUS | +2.0 | +78 | +114 | +6   | +5.0 | +12.0 |

#### 19 sons sell

YEARLING SONS SELL AS LOTS 1-8 & 66-74 TWO YEAR OLD SONS SELL AS LOTS 32 & 33

2 YR OLD **32** 

#### 66 CHISM 192H

MALE CKM 192H 2171728 APRIL 23 2020

STUART CHISM 82A 66 DUCHESS 249A

BAD LANDS FINAL ANSWER 107W SOUTH FORK BARBARA 128X

66 BARBARA 559B 1815366

66 CHISM 1D 1929946

| AOD | BW | 205D | 365D | EPDs | BW   | WW  | YW  | MILK |
|-----|----|------|------|------|------|-----|-----|------|
| 8   | 82 | 668  | 1140 | EPUS | +1.6 | +59 | +85 | +12  |