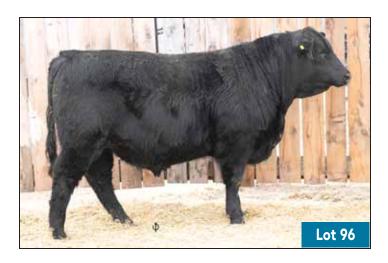

alves average birthweight is 79 lbs. Heifer calves





YEARLING 94

HF RISKY BUSINESS 135G 2093092

HF RISKY BUSINESS 135G 2093092

66 ROSEBUD 168F 2058523

## 66 COWBOY UP 9J

HA COWBOY UP 5405  $^{\ddagger}$ HF TIBBIE 282A

66 CHISM 1D

SOUTH FORK ROSEBUD 51X

| AOD | BW | 205D | EPDs | BW   | WW  | YW   | MILK |
|-----|----|------|------|------|-----|------|------|
| 4   | 77 | 829  | EPUS | +0.9 | +76 | +125 | +15  |

YEARLING 95

## 66 COWBOY UP 16J

MALE CKM 16J 2231423 APRIL 15 2021

HA COWBOY UP 5405  $^\ddagger$ HF TIBBIE 282A

S A V REGISTRY 2831 ‡ BAD LANDS BARBARA 9079W

66 BARBARA 494C 1867541

| AOD | BW | 205D | EDD. | BW   | ww  | YW  | MILK |
|-----|----|------|------|------|-----|-----|------|
| 7   | 73 | 687  | EPUS | -0.9 | +52 | +87 | +18  |



168F DAM OF LOT 94







66 COWBOY UP 189J MALE CKM 189J 2231482 APRIL 25 2021

HA COWBOY UP 5405 ‡ HF TIBBIE 282A

STUART CHISM 82A **BAD LANDS COUNTESS 6046S** 

66 COUNTESS 280F 2064572

HF RISKY BUSINESS 135G 2093092

| AOD | BW | 205D | EDD. | BW   | ww  | YW   | MILK |
|-----|----|------|------|------|-----|------|------|
| 4   | 87 | 717  | EPUS | +3.7 | +64 | +106 | +15  |



HF RISKY BUSINESS 135G 2093092

66 DELIA 375F 2058636

| AOD | BW | 205D | EDD. | BW   | WW  | YW  | MILK |
|-----|----|------|------|------|-----|-----|------|
| 4   | 65 | 668  | EPUS | +0.0 | +59 | +97 | +17  |

66 COWBOY UP 8J
MALE CKM 8J 2231421 APRIL 14 2021

HA COWBOY UP 5405 ‡

STUART CHISM 82A

HF TIBBIE 282A

66 DELIA 241C





YEARLING

HF RISKY BUSINESS 135G 2093092

66 BLOSSOM 80E 1997144

66 COWBOY UP 75J MALE CKM 75