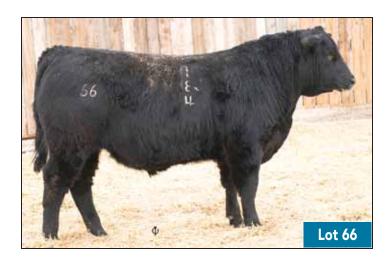

# BUILL SAILE

1 PM THURSDAY APRIL 21 2022

Bow Slope Shipping Association Brooks, Alberta

102 Yearling Black Angus Bulls

47 Two Year Old Black Angus Bulls

Online Bidding at DVAuction.com & DLMS.ca

66 RANCH LTD. Kelsey Campbell 403.362.0672 Welcome