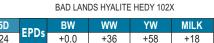

#### 66 RIGHT TIME 326D

MALE CKM 326D 1937174 APRIL 25 2016

LEACHMAN RIGHT TIME <sup>‡</sup> 779510

N BAR EMULATION EXT ‡ LEACHMAN ERICA 0025

**BAD LANDS LASSIE 1044Y 1655922** 

BAD LANDS ALLIANCE 14W BAD LANDS LASSIE 5124R

| EPDs | BW   | WW  | YW  | MILK | CE   | MCE  |
|------|------|-----|-----|------|------|------|
| EPUS | +0.5 | +58 | +79 | +19  | +3.0 | +9.0 |

A walking bull raised at 66 Ranch. What a maternal powerhouse!! Leachman Right Time on top and the dam is one of the best Alliance bred females at the Ranch. Longevity from the Right Time, we have Right Time cows last until 17 years old at our place. The Alliance will give you the perfect udders you are looking for as well as the extreme docility we all like. The neat thing with Alliance bred into the Right Time, is this sire has great scrotal, with that, the fertility will be passed onto his progeny. Bull calves average birthweight is 81 lbs. Heifer calves is 77 lbs.

YEARLING SONS SELL AS LOTS 115-117

1044Y

DAM OF 66 RIGHT TIME 326D

ALL TIED UP SALE DAY?

NO PROBLEM!

WATCH LIVE & BID ONLINE

2 YR OLD **23** 

66 RIGHT TIME 326D 1937174

66 RIGHT TIME 326D 1937174 66 HYALITE HEDY 21C 1867079

205D 365D BW YW AOD BW **EPDs** 572 1024

BAD LANDS LASSIE 1044Y WILL ROLE MODEL ‡

465A DAM OF LOT 25

21C DAM OF LOT 26

137D DAM OF LOT 28

66 RIGHT TIME 326D 1937174