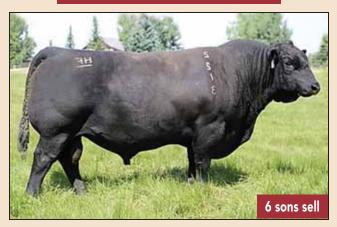

#### 66 CHISM 1D

MALE CKM 1D 1929946 APRIL 03 2016

**STUART CHISM 82A 1736988** 

S CHISUM 6175 <sup>‡</sup> STUART MISS ROSE 22U

66 DUCHESS 249A 1738898

BAD LANDS DAQUANTAE 26L BAD LANDS DUCHESS 9025W

| EPDs | BW   | WW  | YW   | MILK | CE   | MCE   |
|------|------|-----|------|------|------|-------|
| EPUS | +2.0 | +78 | +114 | +6   | +5.0 | +12.0 |

A walking bull raised at 66 Ranch. What a fortunate thing happening to us with this bull! He checks all the boxes, very moderate birth, great performance, and awesome looking female progeny, great scrotal, feet are superb, natural ease of flesh. We are very, very high on these 1D bred progeny. The rancher's kind of cattle out of this bull! Bull calves average birthweight is 82 lbs. Heifer calves is 77 lbs.

YEARLING SONS SELL AS LOTS 1-8 & 66-74 TWO YEAR OLD SONS SELL AS LOTS 32 & 33

CKM 6F

DAUGHTER

OF 66

CHISM 1D