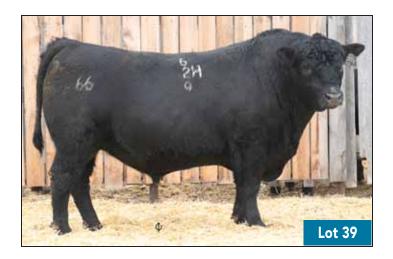

2 YR OLD **39** 

#### 66 RESOURCE 629H

MALE CKM 629H 2171909 MAY 16 2020

S A V RESOURCE 1441 <sup>‡</sup> PEAKE ROSETTE 248Y

STUART CHISM 82A 66 COUNTESS 158B

66 COUNTESS 563E 1997654

WCC RESOURCE 406D 1916082

| OD | BW | 205D | 365D | EDDa | BW   | WW  | YW   | MILK |
|----|----|------|------|------|------|-----|------|------|
| 5  | 78 | 632  | 1199 | EPUS | +2.1 | +53 | +101 | +20  |

**563E** DAM OF

**LOT 39** 

2 YR OLD **40** 

WCC RESOURCE 406D 1916082

66 ENCHANTRESS 368E 1997409

66 RESOURCE 588H

MALE CKM 588H 2171898 MAY 11 2020

S A V RESOURCE 1441 <sup>‡</sup> PEAKE ROSETTE 248Y