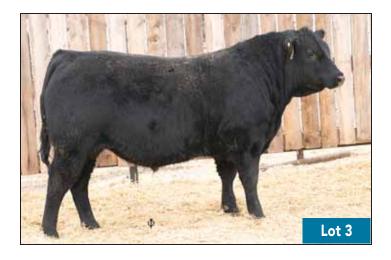

to go to their new homes directly after the sale or shortly thereafter.

**40D**DAM OF
LOT 1



YEARLING 1

66 CHISM 1D 1929946

#### 66 CHISM 186J

MALE CKM 186J 2238546 APRIL 25 2021

STUART CHISM 82A 66 DUCHESS 249A

66 ROSEBUD 40D 1929979

66 THUNDER 308A 66 ROSEBUD 525B

| AOD | BW | 205D | EDD. | BW   | WW  | YW   | MILK |
|-----|----|------|------|------|-----|------|------|
| 6   | 80 | 784  | EPUS | +0.5 | +66 | +101 | +15  |



YEARLING 2

66 CHISM 1D 1929946

66 DUCHESS 140D 1930075

#### **66 CHISM 238J**

MALE CKM 238J 2231497 APRIL 28 2021

STUART CHISM 82A 66 DUCHESS 249A

SHIPWHEEL CHINOOK ‡ 66 DUCHESS 360B

 AOD
 BW
 205D
 EPDs
 BW
 WW
 YW

 6
 87
 752
 EPDs
 +2.0
 +68
 +10.0

#### **BULLS SELL IN CATALOG ORDER**

Updated weights & scrotal measurements available Sale Day



YEARLING 3

66 CHISM 1D 1929946

66 BARBARA 472E 1997582

#### 66 CHISM 156J

MALE CKM 156J 2231470 APRIL 24 2021

STUART CHISM 82A 66 DUCHESS 249A

SANKEYS JUSTIFIED 101 BAD LANDS BARBARA 9061W

| AOD | BW | 205D | EDDa | BW   | ww  | YW   | MILK |
|-----|----|------|------|------|-----|------|------|
| 5   | 85 | 743  | EPUS | +3.2 | +67 | +102 | +13  |





66 CHISM 1D 1929946

66 MIDDLEBROOK 485B 1814536

#### 66 CHISM 235J

MALE CKM 235J 2231496 APRIL 27 2021

STUART CHISM 82A 66 DUCHESS 249A

BAD LANDS FINAL ANSWER 107W DEER RIVER MIDDLEBROOK 459U

| AOD | BW | 205D | EDD. | BW   | ww  | YW  | MILK |
|-----|----|------|------|------|-----|-----|------|
| 8   | 79 | 758  | EPUS | +1.0 | +62 | +92 | +13  |

## BUY A BULL & YOU COULD WIN A 66 RANCH HEIFER!

DRAW FOR BUYERS AFTER THE S