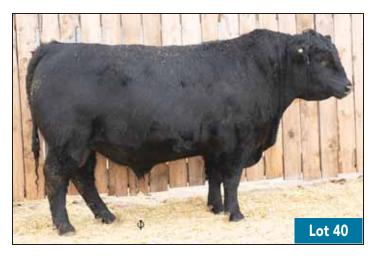

**563E** DAM OF

**LOT 39** 

2 YR OLD **40** 

WCC RESOURCE 406D 1916082

66 ENCHANTRESS 368E 1997409

66 RESOURCE 588H

MALE CKM 588H 2171898 MAY 11 2020

S A V RESOURCE 1441 <sup>‡</sup> PEAKE ROSETTE 248Y

COLE CREEK 1100 BLACK 1144 66 ENCHANTRESS 288B

| AOD | BW | 205D | 365D | EDDa | BW   | WW  | YW   | MILK |
|-----|----|------|------|------|------|-----|------|------|
| 5   | 86 | 751  | 1273 | EPDs | +2.3 | +54 | +100 | +24  |