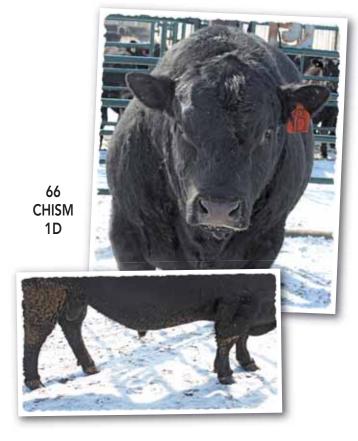

#### 66 CHISM 1D

MALE CKM 1D 1929946 APRIL 03 2016

**STUART CHISM 82A 1736988** 

S CHISUM 6175 <sup>‡</sup> STUART MISS ROSE 22U

66 DUCHESS 249A 1738898

BAD LANDS DAQUANTAE 26L BAD LANDS DUCHESS 9025W

| EPDs | BW   | WW  | YW   | MILK | CE   | MCE   |
|------|------|-----|------|------|------|-------|
| EPUS | +2.0 | +78 | +114 | +6   | +5.0 | +12.0 |

A walking bull raised at 66 Ranch. What a fortunate thing happening to us with this bull! He checks all the boxes, very moderate birth, great performance, and awesome looking female progeny, great scrotal, feet are superb, natural ease of flesh. We are very, very high on these 1D bred progeny. The rancher's kind of cattle out of this bull! Bull calves average birthweight is 82 lbs. Heifer calves is 77 lbs.

YEARLING SONS SELL AS LOTS 1-8 & 66-74 TWO YEAR OLD SONS SELL AS LOTS 32 & 33

CKM 6F

DAUGHTER

OF 66

CHISM 1D