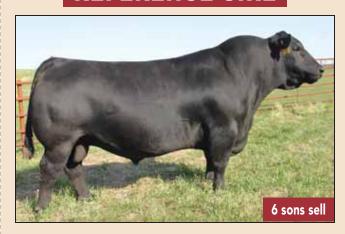

YEARLING SONS SELL AS LOTS 1-8 & 66-74 TWO YEAR OLD SONS SELL AS LOTS 32 & 33

CKM 6F

DAUGHTER

OF 66

CHISM 1D