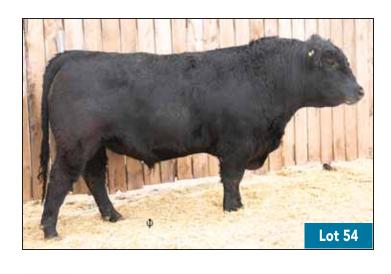

## 2 YR OLD **54**

66 BOBCAT 271B 1819742

66 PRIDE 607E 2003371

66 BOBCAT 575H MALE CKM 575H 2178015 MAY 11 2020

WK BOBCAT <sup>‡</sup> SOUTH FORK LASSIE 13Z

F-R CEDAR RIDGE 4210 66 PRIDE 197C

66 PRIDE 197C

| AOD | BW | 205D | 365D | EDDa | BW   | WW  | YW  | MILK |
|-----|----|------|------|------|------|-----|-----|------|
| 5   | 86 | 736  | 1173 | EFUS | +2.0 | +60 | +91 | +24  |
|     |    |      |      |      |      |     |     |      |

**607E**DAM OF
LOT 54