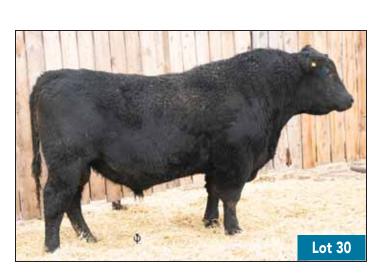

LEACHMAN RIGHT TIME ‡ BAD LANDS LASSIE 1044Y

BOYD RESUME 9008 ‡ BAD LANDS HYALITE HEDY 1109Y

|   | AOD | BW | 205D | 365D | EDDa | BW   | WW  | YW  | MILK |
|---|-----|----|------|------|------|------|-----|-----|------|
| Г | 7   | 72 | 639  | 1095 | EPUS | -0.9 | +47 | +68 | +23  |

415C DAM OF LOT 30

364C DAM OF LOT 31

2 YR OLD 31

66 RIGHT TIME 326D 1937174

66 BLACKBIRD 364C 1867422