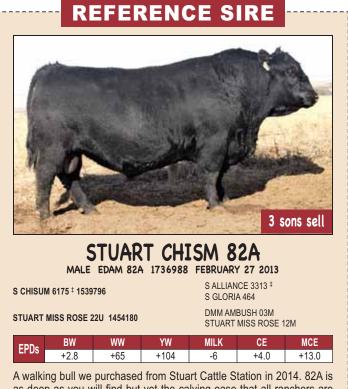

**496E** DAM OF LOT 33

as deep as you will find but yet the calving ease that all ranchers are looking for. 82A may be one of the most docile bulls we have found. The female side of things is even more exciting. We went to Stuart Ranch before purchasing 82A saw both the dam and grandam who was 12 at that time. After seeing both of them we were determined to own the bull!

66 CHISM 343G MALE CKM 343G 2119654 MAY 01 2019

S CHISUM 6175 <sup>‡</sup>

STUART MISS ROSE 22U DEER RIVER DESIRE 564W

STUART CHISM 82A 1736988

66 LASSIE 529A 1755660

|     |    | BAD LANDS LASSIE 127X |      |      |      |     |     |      |  |
|-----|----|-----------------------|------|------|------|-----|-----|------|--|
| AOD | BW | 205D                  | 365D | EDDo | BW   | WW  | YW  | MILK |  |
| 7   | 85 | 631                   | 1116 | EPUS | +2.6 | +49 | +81 | +3   |  |

**529A** DAM OF LOT 34

STUART CHISM 82A 1736988