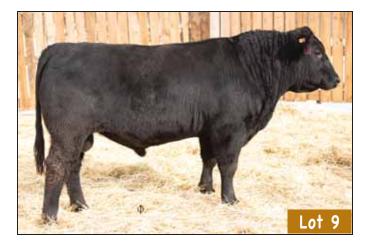

#### 66 FLAT TOP 9041G MALE CKM 9041G 2125189 MAY 01 2019

WERNER FLAT TOP 4136 ± 2013654

66 DUCHESS 5046C 1877311

CONNEALY BLACK GRANITE ‡ WERNER LADY 0304

DEER RIVER IMAGE MAKER 231W SOUTH FORK DUCHESS 168X

| AOD | BW | 205D | 365D | EDDo | BW   | WW  | YW  | MILK |
|-----|----|------|------|------|------|-----|-----|------|
| 5   | 85 | 560  | 1080 | EPU5 | +1.9 | +42 | +84 | +22  |