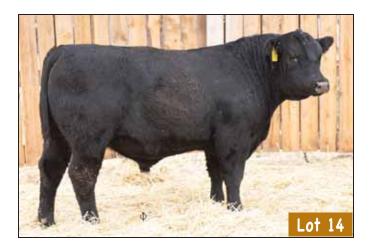

#### 66 RIGHT TIME 482G MALE CKM 482G 2112892 MAY 09 2019

66 RIGHT TIME 326D 1937174

LEACHMAN RIGHT TIME <sup>‡</sup> BAD LANDS LASSIE 1044Y

BAD LANDS GAY MATILDA 331N 1172298

BAD LANDS LASSIE 1044Y BAD LANDS WIDESPREAD 17J <sup>‡</sup> BAD LANDS GAY MATILDA 423D

| AOD | BW | 205D | 365D | EDDo | BW   | WW  | YW  | MILK |
|-----|----|------|------|------|------|-----|-----|------|
| 17  | 71 | 673  | 1078 | EPU5 | +0.1 | +49 | +59 | +16  |

331N DAM OF LOT 14