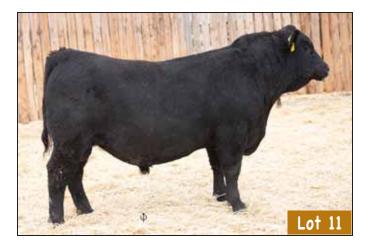

66 ALLIANCE 17Z 1677098

66 ALLIANCE 358G MALE CKM 358G 2119669 MAY 01 2019

66 BLACKLASS 640C 1876634

BAD LANDS ALLIANCE 14W BAD LANDS GLENELLA 5041R BAD LANDS ATTRACTION 109Y BAD LANDS BLACKLASS 808H

| AOD | BW | 205D | 365D | EDDo | BW   | WW  | YW   | MILK |
|-----|----|------|------|------|------|-----|------|------|
| 5   | 76 | 674  | 1243 | EPUS | +1.9 | +61 | +107 | +18  |

640C DAM OF LOT 11

66 ALLIANCE 17Z 1677098

66 ALLIANCE 514G MALE CKM 514G 2125193 MAY 10 2019 BAD LANDS ALLIANCE 14W

66 BLACKBIRD 262C 1867325

BAD LANDS ALLIANCE 14W BAD LANDS GLENELLA 5041R CONNEALY THUNDER <sup>‡</sup> 66 BLACKBIRD 237A