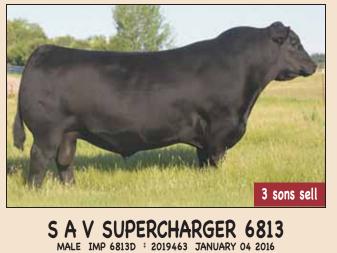

## **REFERENCE SIRE**

S A V RECHARGE 3436 <sup>‡</sup> 1950649

S A V MADAME PRIDE 0075 <sup>‡</sup> 13592871

RITO 707 OF IDEAL 3407 7075 ‡ S A V BLACKCAP MAY 4136 <sup>‡</sup> S A F 598 BANDO 5175 <sup>‡</sup> CAC S A V MADAME PRIDE 8264 DD

|      |      |     |      | SAV WA |      | 0204 000 |
|------|------|-----|------|--------|------|----------|
| EDDe | BW   | WW  | YW   | MILK   | CE   | MCE      |
| EFUS | +2.6 | +63 | +115 | +20    | +1.0 | +2.0     |

An A.I. sire we chose with moderate birth weight and added performance. Expect to want to keep all the daughters, his pedigree combines two of the best cows from the SAV program. With Rito 707 in his bloodlines, will give you the feet we expect on a Black Angus animal.

#### 66 SUPERCHARGER 9051G MALE CKM 9051G 2121678 MAY 06 2019

S A V SUPERCHARGER 6813 # 2019463