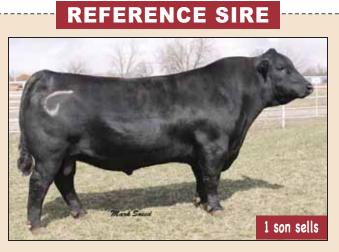

#### 66 RESOURCE 444G MALE CKM 444G 2121624 MAY 06 2019

S A V RESOURCE 1441 <sup>±</sup> 1707295

HD JESTRESS 3505A 1844498

RITO 707 OF IDEAL 3407 7075 ‡ S A V BLACKCAP MAY 4136 ‡ BAD LANDS ALLIANCE 14W

| TAYLOR MADE GEORGIA RAIN 505R |    |      |      |      |      |     |      |      |  |
|-------------------------------|----|------|------|------|------|-----|------|------|--|
| AOD                           | BW | 205D | 365D | EDDo | BW   | WW  | YW   | MILK |  |
| 7                             | 96 | 646  | 1221 | CPUS | +5.1 | +59 | +111 | +17  |  |