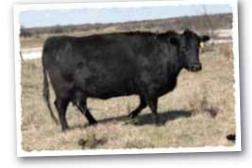

#### 66 RIGHT TIME 518G MALE CKM 518G 2112899 MAY 10 2019

LEACHMAN RIGHT TIME <sup>‡</sup> BAD LANDS LASSIE 1044Y COLE CREEK CEDAR RIDGE 1V <sup>‡</sup> BAD LANDS LASSIE 9118W

66 LASSIE 81A 1738770

|     |    |      |      |      | 5/10 2 |     |     |      |
|-----|----|------|------|------|--------|-----|-----|------|
| AOD | BW | 205D | 365D | EDDo | BW     | ww  | YW  | MILK |
| 7   | 80 | 788  | 1143 | EPU5 | -0.2   | +56 | +70 | +28  |

81A DAM OF LOT 13

- - - -