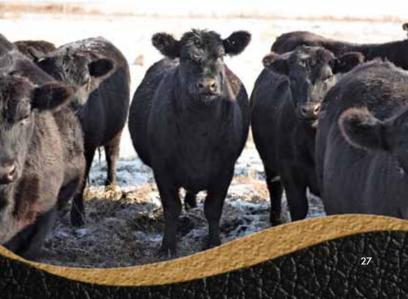

#### S A V RESOURCE 1441 MALE IMP 1441Y # 1707295 JANUARY 07 2011

RITO 707 OF IDEAL 3407 7075 <sup>‡</sup> 2069908 S A V BLACKCAP MAY 4136 <sup>‡</sup> 14739095

+4.1

R R RITO 707 DWF <sup>‡</sup> IDEAL 3407 OF 1418 076 S A V 8180 TRAVELER 004 <sup>‡</sup> S A V MAY 2397 <sup>‡</sup>

+18

CE

+1.0

MCE

+0.0

|      |      |     |      | SAVMA | Y 23 |
|------|------|-----|------|-------|------|
| EDDo | BW   | WW  | YW   | MILK  |      |
| EPUS | 14.4 | 160 | 1100 | 110   |      |

+69

We've seen Resource at Genex Stud in Billings. A very moderate bull, extra rib x2, and super heel under this bull. We saw them collecting "Resource" and the collection team at Genex said you do not have to worry about libido; Resource is very easy to collect. We are really looking forward to more progeny off of Resource at the ranch, females calving last spring were perfect uddered. If there is a flaw in Resource progeny we haven't found it yet.

+132

<sup>+</sup> Indicates at least 1 genetic condition test with a free result