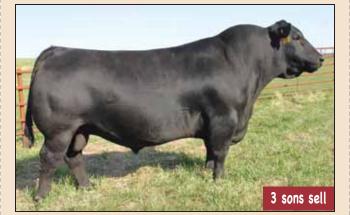

This fall on offer we will have 49 bulls from our April/May calving program. We held back 4 or 5 complete sire groups from our spring bull sale to be able to bring a strong set of bulls to this sale. Once again, we use May 10th as a cut off for any bulls born after that are saved for our 2 year old program, which are offered at our Spring Sale. Also new this year with our videos online, we took the time to photo all the feet of the bulls on offer. We felt this was a must with the new times and people using the online videos as a way to select some of their new sires. You can find the videos at www.66ranchltd.com

#### **BULL MANAGEMENT**

We do not believe in pushing our long yearling bulls.

They are all carefully grown into herd sires.