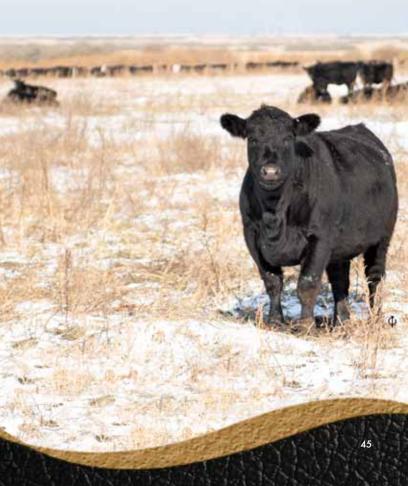

The females that we have selected for this sale consist of 56 bred purebred heifers selling as commercials. As well as 100 fancy 66 Ranch Black Angus bred commercial heifers. This year we have also decided to bring 55 fancy Black Angus commercial 2nd calvers. All the purebred heifers were A.I'ed for one full cycle and a walking bull exposed for one cycle. We started A.I' ing the heifers July 14th. The commercial heifers were all exposed to walking bulls July 10th for just 2 cycles (42 days). The 2nd calvers were exposed to walking bulls July 15th. The 2nd calvers are NVB, the commercial heifers are NVB and our purebred heifers carry our traditional 66 freeze brand. All these females on offer are bred to easy calving bulls and are expected to be turned out just like a cows is and calve on their own, unassisted.

### COMMERCIAL BRED HEIFERS

20 VERY FANCY 66 RANCH COMMERCIAL BRED HEIFERS - NVB BULL EXPOSED JULY 10<sup>TH</sup> - EXPOSED FOR 42 DAYS

20 VERY FANCY 66 RANCH COMMERCIAL BRED HEIFERS - NVB BULL EXPOSED JULY 10<sup>TH</sup> - EXPOSED FOR 42 DAYS

20 VERY FANCY 66 RANCH COMMERCIAL BRED HEIFERS - NVB BULL EXPOSED JULY 10<sup>TH</sup> - EXPOSED FOR 42 DAYS

15 VERY FANCY 66 RANCH COMMERCIAL BRED HEIFERS - NVB BULL EXPOSED JULY 10<sup>TH</sup> - EXPOSED FOR 42 DAYS

15 VERY FANCY 66 RANCH COMMERCIAL BRED HEIFERS - NVB BULL EXPOSED JULY 10<sup>TH</sup> - EXPOSED FOR 42 DAYS

10 VERY FANCY 66 RANCH COMMERCIAL BRED HEIFERS - NVB BULL EXPOSED JULY 10<sup>TH</sup> - EXPOSED FOR 42 DAYS