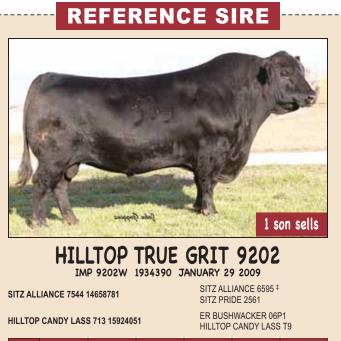

#### **BOLD PRINT BW**

40

| EPDs | BW   | WW  | YW  | MILK | CE    | MCE  |
|------|------|-----|-----|------|-------|------|
| EPUS | -0.4 | +58 | +97 | +24  | +15.0 | +5.0 |

An A.I. sire we are really excited about, recommended by our good friends at Universal in Great Falls. Explained we would love the females, we sure have! They had told us that the True Grit female side is absolutely outstanding, so we were sold quickly. A low birth weight sire with tremendous growth. Looking like another all-around kind of bull.

#### 66 TRUE GRIT 369G MALE CKM 369G 2119671 MAY 02 2019

HILLTOP CANDY LASS 713

SITZ ALLIANCE 7544

HILLTOP TRUE GRIT 9202 1934390

66 LASSIE 161B 1805825

CONNEALY THUNDER <sup>‡</sup> BAD LANDS LASSIE 6040S AOD BW 205D 365D MILK BW WW YW **EPDs** 92 788 1416 +2.4 6 +71 +124 +27