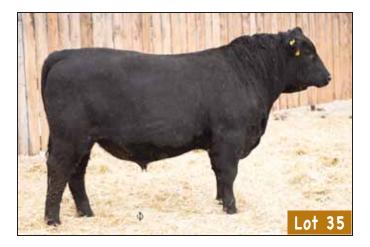

66 CHISM 343G MALE CKM 343G 2119654 MAY 01 2019

S CHISUM 6175 <sup>‡</sup>

STUART MISS ROSE 22U DEER RIVER DESIRE 564W

STUART CHISM 82A 1736988

66 LASSIE 529A 1755660

|     |    | BAD LANDS LASSIE 127X |      |      |      |     |     |      |  |
|-----|----|-----------------------|------|------|------|-----|-----|------|--|
| AOD | BW | 205D                  | 365D | EDDo | BW   | WW  | YW  | MILK |  |
| 7   | 85 | 631                   | 1116 | EPUS | +2.6 | +49 | +81 | +3   |  |

**529A** DAM OF LOT 34

STUART CHISM 82A 1736988