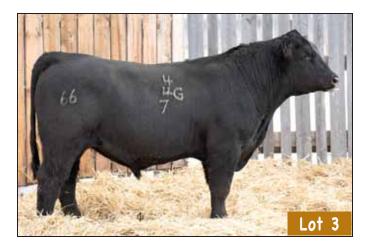

| BW | 205D | 365D | EDDo | BW   | WW  | YW   | MILK |  |
| 7                             | 96 | 646  | 1221 | CPUS | +5.1 | +59 | +111 | +17  |  |

BULLS SELL IN CATALOG ORDER





#### 66 RESOURCE 395G MALE CKM 395G 2121594 MAY 03 2019

S A V RESOURCE 1441 ± 1707295

RITO 707 OF IDEAL 3407 7075 <sup>‡</sup> S A V BLACKCAP MAY 4136 <sup>‡</sup>

BAD LANDS DUCHESS 1000Y 1615224

BAD LANDS ALLIANCE 44T BAD LANDS DUCHESS 7027T

| AOD | BW | 205D | 365D | EDDo | BW   | WW  | YW   | MILK |
|-----|----|------|------|------|------|-----|------|------|
| 9   | 86 | 682  | 1202 | EPUS | +2.2 | +57 | +106 | +18  |



1000Y DAM OF LOT 2

**3505A** DAM OF LOT 1



#### **BULL MANAGEMENT**

We do not believe in pushing our long yearling bulls.

They are all carefully grown into herd sires.





#### 66 RESOURCE 447G MALE CKM 447G 2121626 MAY 06 2019

S A V RESOURCE 1441 <sup>‡</sup> 1707295

66 IDELETTE 40C 1867099

RITO 707 OF IDEAL 3407 7075 <sup>‡</sup> S A V BLACKCAP MAY 4136 <sup>‡</sup>

BAD LANDS ATTRACTION 109Y DEER RIVER IDELETTE 393S

| AOD | BW | 205D | 365D |      | BW   | WW  | YW  | MILK |
|-----|----|------|------|------|------|-----|-----|------|
| 5   | 84 | 589  | 1078 | EPU5 | +1.4 | +47 | +89 | +14  |



40C DAM OF LOT 3

AOD = AGE OF DAM

## NEWELL VETERINARY CLINIC

The bulls offered for sale by 66 Ranch have all passed a breeding soundness examination and are classified as satisfactory potential breeders.

The heifers and 2nd calvers have all been examined to confirm pregnancy.

In my opinion the Angus seed stock offered for sale are in excellent health