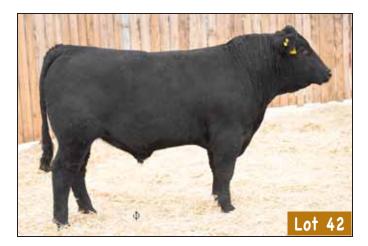

| 1070 | ) | EPUS | +3.9 | +47 | +78 | +17    |



2398 DAM OF LOT 41



LOOK FOR THE '66' FREEZE BRAND

IT'S THE SERVICE AFTER THE SALE THAT COUNTS!

# **REFERENCE SIRE**



#### HOOVER DAM MALE IMP 18U # 1552414 JANUARY 25 2008

SYDGEN C C & 7 <sup>‡</sup> 1552417

ERICA OF ELLSTON C124 14851883

S A F CONNECTION <sup>‡</sup> SYDGEN FOREVER LADY 4087 <sup>‡</sup> TC GRIDIRON 258 <sup>‡</sup> ERICA OF ELLSTON V65

|      |      |     |     | 2.0.07.0 |      |      |
|------|------|-----|-----|----------|------|------|
| EPDs | BW   | WW  | YW  | MILK     | CE   | MCE  |
| EFUS | -0.3 | +46 | +88 | +25      | +7.0 | +8.0 |

An A.I. sire we used exclusively on heifers. A real calving ease sire, that produces thick attractive progeny. The females are quite attractive with excellent udders.





# 66 HOOVER DAM 440G

MALE CKM 440G 2121622 MAY 06 2019 SYDGEN C C & 7 ‡ ERICA OF ELLSTON C124

HOOVER DAM <sup>‡</sup> 1552414

#### T Z FRECKLES 6W 1494008

L T 598 BANDO 9074 <sup>‡</sup> T Z HOLLY 1H AOD BW 205D 365D BW WW YW MILK EPDs 11 80 617 1060 +0.5 +40 +73 +22



6W DAM OF LOT 42





#### 66 HOOVER DAM 416G MALE CKM 416G 2121614 MAY 04 2019

HOOVER DAM <sup>‡</sup> 1552414

66 QUEEN 229E 1997279

SYDGEN C C & 7 <sup>‡</sup> ERICA OF ELLSTON C124 CONNEALY THUNDER <sup>‡</sup> 66 QUEEN 447C

| AOD | BW | 205D | 365D | EDDo | BW   | WW  | YW  | MILK |
|-----|----|------|------|------|------|-----|-----|------|
| 3   | 74 | 520  | 1037 | EPUS | +1.0 | +34 | +72 | +21  |

#### PHONE BIDDING AVAILABLE

SALE DAY PHONES AUCTION MART 403-362-5521 KELSEY'S CELL 403-362-0672 MALISSA'S