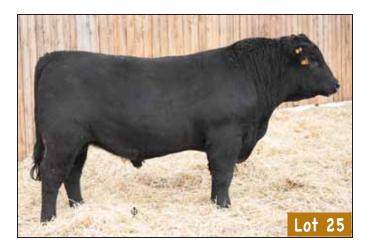

#### 66 CONVERGENCE 426G MALE CKM 426G 2121617 MAY 05 2019

SOUTH FORK CONVERGENCE 217Y 1640413

66 ROSEBUD 376B 1806036

DEER RIVER CONVERGENCE 68R DEER RIVER BLACKBIRD 161T SANKEYS JUSTIFIED 101 DEER RIVER ROSEBUD 458P

| AOD | BW | 205D | 365D | EDDo | BW   | WW  | YW  | MILK |
|-----|----|------|------|------|------|-----|-----|------|
| 6   | 94 | 708  | 1174 | EPU5 | +4.5 | +59 | +93 | +17  |

376B DAM OF LOT 25