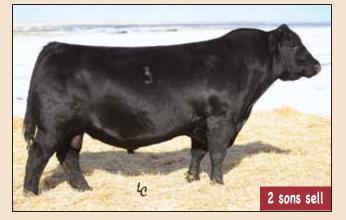

D | EDDo | BW   | WW        | YW  | MILK |
| 5         | 77         | 688   | 1173 | EPUS | +2.3 | +48       | +80 | +22  |

#### NO BULLS HAVE BEEN SOLD PRIOR TO THE SALE





MALE CKM 4

66 SEVEN SON 26D 1929966

66 B B BLOSSOM 239B 1805896

66 SEVEN SON 445G MALE CKM 445G 2121562 MAY 06 2019 COLE CREEK SEVEN SON 1394 BAD LANDS BARBARA 9061W VISION LINANIMOLIS 1418 ±

VISION UNANIMOUS 1418 <sup>‡</sup> BAD LANDS B B BLOSSOM 72X

|                        | 205D | 365D |   | EDDo | BW   | WW  | YW  | INITEL |
|------------------------|------|------|---|------|------|-----|-----|--------|
| 6 86 630 1070 +3.9 +47 | 630  | 1070 | ) | EPUS | +3.9 | +47 | +78 | +17    |



2398 DAM OF LOT 41



LOOK FOR THE '66' FREEZE BRAND

IT'S THE SERVICE AFTER THE SALE THAT COUNTS!

# **REFERENCE SIRE**



#### HOOVER DAM MALE IMP 18U # 1552414 JANUARY 25 2008

SYDGEN C C & 7 <sup>‡</sup> 1552417

ERICA OF ELLSTON C124 14851883

S A F CONNECTION <sup>‡</sup> SYDGEN FOREVER LADY 4087 <sup>‡</sup> TC GRIDIRON 258 <sup>‡</sup> ERICA OF ELLSTON V65

|      |      |     |     | 2.0.07.0 |      |      |
|------|------|-----|-----|----------|------|------|
| EPDs | BW   | WW  | YW  | MILK     | CE   | MCE  |
| EFUS | -0.3 | +46 | +88 | +25      | +7.0 | +8.0 |

An A.I. sire we used exclusively on heifers. A real calving ease sire, that produces thick attractive progeny. The females are quite attractive with excellent udders.





# 66 HOOVER DAM 440G

MALE CKM 440G 2121622 MAY 06 2019 SYDGEN C C & 7 ‡ ERICA OF ELLSTON C124

HOOVER DAM <sup>‡</sup> 1552414

#### T Z FRECKLES 6W 1494008

L T 598 BA