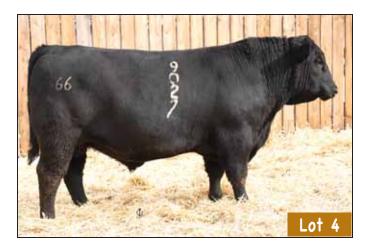

#### 66 PAYWEIGHT 9027G MALE CKM 9027G 2119638 APRIL 29 2019

LE CKM 902/G 2119638 APRIL 29 BASIN PAYWEIGHT 006S ‡

BASIN PAYWEIGHT 1682 <sup>‡</sup> 2010588

BAD LANDS LASSIE 100X 1555719

21AR O LASS 7017 SANDY CREEK INITIATIVE 52T BAD LANDS LASSIE 5140R

| AOD | BW | 205D | 365D | EDDo | BW   | WW  | YW  | MILK |
|-----|----|------|------|------|------|-----|-----|------|
| 10  | 85 | 724  | 1195 | EPU5 | +2.0 | +59 | +98 | +30  |

100X DAM OF LOT 4