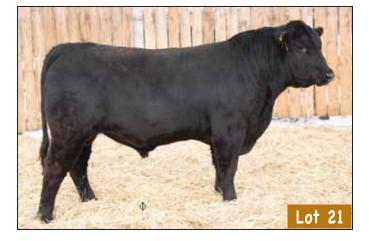

#### 66 RESOURCE 395G MALE CKM 395G 2121594 MAY 03 2019

S A V RESOURCE 1441 ± 1707295

RITO 707 OF IDEAL 3407 7075 <sup>‡</sup> S A V BLACKCAP MAY 4136 <sup>‡</sup>

BAD LANDS DUCHESS 1000Y 1615224

BAD LANDS ALLIANCE 44T BAD LANDS DUCHESS 7027T