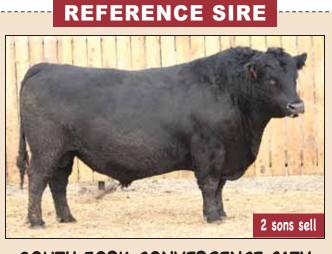

#### SOUTH FORK CONVERGENCE 217Y MALE CKM 217Y 1640413 MAY 01 2011

DEER RIVER CONVERGENCE 68R 1273347

DEER RIVER BLACKBIRD 161T 1396618

G A R EVAS CONVERGENCE 3403 <sup>‡</sup> WILLABAR COUNTESS 248F H A IMAGE MAKER 0415 <sup>‡</sup>

DEER RIVER BLACKBIRD 95R

| EPDs | BW   | WW  | YW   | MILK | CE   | MCE  |
|------|------|-----|------|------|------|------|
| EPUS | +5.3 | +65 | +101 | +16  | -2.0 | +8.0 |

BW: 94 205D: 759 365D: 1138

Deep, thick, wide, square. As some locals would say a real "meat wagon." Going back on 217Y's sire side, is a proven herd sire of ours that produces excellent females.