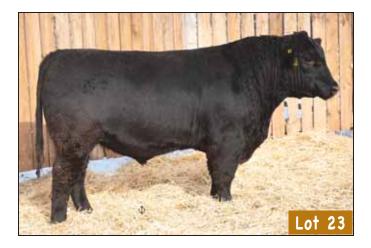

#### 66 BOBCAT 26G MALE CKM 26G 2112835 APRIL 14 2019

66 BOBCAT 271B 1819742

#### 66 ROSETTE 188D 1930124

WK BOBCAT <sup>‡</sup> SOUTH FORK LASSIE 13Z SOUTH FORK 26L DAQUANTAE 87Z BAD LANDS ROSETTE 8110U

| AOD | BW | 205D | 365D | EDDo | BW   | WW  | YW  | MILK |
|-----|----|------|------|------|------|-----|-----|------|
| 4   | 72 | 603  | 1035 | EPU5 | -0.5 | +39 | +56 | +24  |

188D DAM OF LOT 23