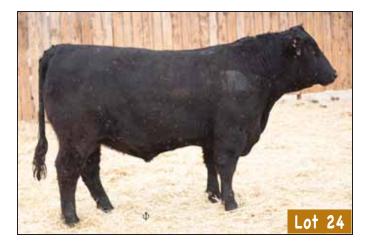

#### 66 CONVERGENCE 426G MALE CKM 426G 2121617 MAY 05 2019

SOUTH FORK CONVERGENCE 217Y 1640413

66 ROSEBUD 376B 1806036

DEER RIVER CONVERGENCE 68R DEER RIVER BLACKBIRD 161T SANKEYS JUSTIFIED 101 DEER RIVER ROSEBUD 458P

| AOD | BW | 205D | 365D | EDDo | BW   | WW  | YW  | MILK |
|-----|----|------|------|------|------|-----|-----|------|
| 6   | 94 | 708  | 1174 | EPU5 | +4.5 | +59 | +93 | +17  |

376B DAM OF LOT 25