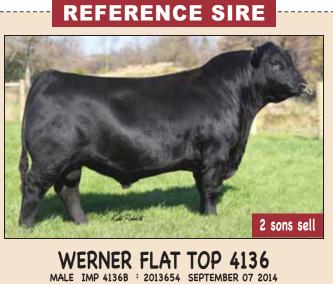

#### ALL BULLS SEMEN TESTED & breeding soundness evaluated

in this catalog

SAV RESOURCE 1441 **BASIN PAYWEIGHT 1682** WERNER FLAT TOP 4136 66 ALLIANCE 17Z 66 RIGHT TIME 326D SHIPWHEEL CHINOOK 66 BOBCAT 271B SOUTH FORK CONVERGENCE 217Y F-R 9298 5195 S A V SUPERCHARGER 6813 SAV RENOWN 3439 CONNEALY THUNDER **STUART CHISM 82A** WCC RESOURCE 406D COLE CREEK CEDAR 1346D 66 CEDAR WIND 178C 66 SEVEN SON 26D HOOVER DAM **COLE CREEK RIDGE LINE 216D** V D A R CEDAR WIND 8111 **HILLTOP TRUE GRIT 9202** 66 THUNDER 90B

CONNEALY BLACK GRANITE <sup>‡</sup> 17028963

WERNER LADY 0304 16919376

CONNEALY CONSENSUS 7229 <sup>‡ ‡</sup> EURA ELGA OF CONANGA 9109 C R A BEXTOR 872 5205 608 <sup>‡</sup> SANDPOINT LADY 7869 <sup>‡</sup>

| <b>FPD</b> e | BW   | WW  | YW   | MILK | CE    | MCE   |
|--------------|------|-----|------|------|-------|-------|
| EPU5         | -2.0 | +53 | +113 | +35  | +16.0 | +14.0 |

An A.I. sire we chose to use for moderate birth weight and the added performance once the calves are on the ground. A pedigree stacked with excellent females, should give you the females that we are all striving to produce.

#### 66 FLAT TOP 9024G MALE CKM 9024G 2119628 APRIL 28 2019

WERNER FLAT TOP 4136 # 2013654

#### 66 PRINCESS 3084A 1755572

CONNEALY BLACK GRANITE <sup>‡</sup> WERNER LADY 0304 COLE CREEK CEDAR RIDGE 1V <sup>‡</sup> BAD LANDS PRINCESS 1035Y

| AOD | BW | 205D | 365D | EDDo | BW   | WW  | YW  | MILK |
|-----|----|------|------|------|------|-----|-----|------|
| 7   | 92 | 765  | 1178 | EPU5 | +1.1 | +52 | +91 | +32  |

DAM OF LOT 8

3084A

#### 66 FLAT TOP 9041G MALE CKM 9041G 2125189 MAY 01 2019

WERNER FLAT TOP 4136 ± 2013654

66 DUCHESS 5046C 1877311

CONNEALY BLACK GRANITE ‡ WERNER LADY 0304

DEER RIVER IMAGE MAKER 231W SOUTH FORK DUCHESS 168X

| AOD | BW | 205D | 365D | EDDo | BW   | WW  | YW  | MILK |
|-----|----|------|------|------|------|-----|-----|------|
| 5   | 85 | 560  | 1080 | EPU5 | +1.9 | +42 | +84 | +22  |