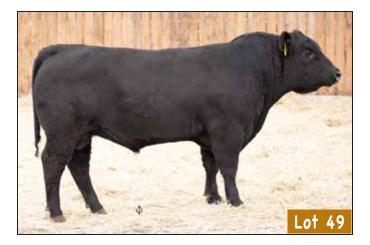

#### 66 TRUE GRIT 369G MALE CKM 369G 2119671 MAY 02 2019

HILLTOP CANDY LASS 713

SITZ ALLIANCE 7544

HILLTOP TRUE GRIT 9202 1934390

66 LASSIE 161B 1805825

CONNEALY THUNDER <sup>‡</sup> BAD LANDS LASSIE 6040S AOD BW 205D 365D MILK BW WW YW **EPDs** 92 788 1416 +2.4 6 +71 +124 +27

161B DAM OF LOT 48

| REFERENC                              |                                                       |
|---------------------------------------|-------------------------------------------------------|
| 66 THUNDE<br>MALE CKM 90B 1805761     |                                                       |
| CONNEALY THUNDER <sup>‡</sup> 1385922 | BALDRIDGE KABOOM K243 KCF ‡<br>PARKA OF CONANGA 241 ‡ |
| BAD LANDS BLACK LASS 62X 1555673      | BAD LANDS FORTE 5S                                    |