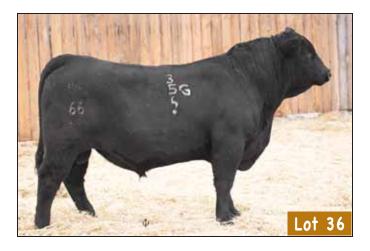

#### 66 ZARA 121A 1738800

|     |    |      |      |      | DEER | RIVER ZAF | ka 2140 + |      |
|-----|----|------|------|------|------|-----------|-----------|------|
| AOD | BW | 205D | 365D | EDDo | BW   | WW        | YW        | MILK |
| 7   | 94 | 690  | 1149 | EPUS | +3.6 | +52       | +88       | +11  |

121A DAM OF LOT 36

| WCC RESOURCE 406D<br>MALE XZ 406D 1916082 MARCH 30 2016                                                                                                                                                                                                                                                                                                          |             |            |      |      |      |      |  |  |  |  |
|------------------------------------------------------------------------------------------------------------------------------------------------------------------------------------------------------------------------------------------------------------------------------------------------------------------------------------------------------------------|-------------|------------|------|------|------|------|--|--|--|--|
| S A V RESOURCE 1441 <sup>±</sup> 1707295 RITO 707 OF IDEAL 3407 7075 <sup>±</sup><br>S A V BLACKCAP MAY 4136 <sup>±</sup>                                                                                                                                                                                                                                        |             |            |      |      |      |      |  |  |  |  |
| PEAKE ROSETTE 248Y 1637610 CROWFOOT 6758S<br>CROWFOOT ROSETTE 6274S                                                                                                                                                                                                                                                                                              |             |            |      |      |      |      |  |  |  |  |
| EPDs                                                                                                                                                                                                                                                                                                                                                             | BW          | WW         | YW   | MILK | CE   | MCE  |  |  |  |  |
|                                                                                                                                                                                                                                                                                                                                                                  | +1.2        | +52        | +103 | +24  | +8.0 | +5.0 |  |  |  |  |
| BW: 85                                                                                                                                                                                                                                                                                                                                                           | 205D: 720 3 | 865D: 1412 |      |      |      |      |  |  |  |  |
| BW: 85 205D: 720 365D: 1412<br>A walking bull purchased from Peake Ranching, Steve<br>and Martina Wade. A super deep sided, great footed,<br>Resource bred son. The selection for this bull other than that he was<br>really easy to look at was the dam behind this bull. A Predominant bred<br>cow, sure should give you the females we all strive to produce. |             |            |      |      |      |      |  |  |  |  |