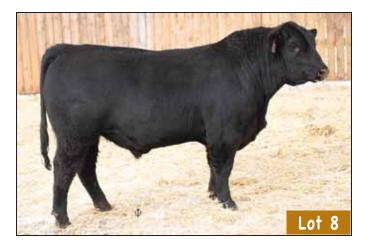

#### 66 PRINCESS 3084A 1755572

CONNEALY BLACK GRANITE <sup>‡</sup> WERNER LADY 0304 COLE CREEK CEDAR RIDGE 1V <sup>‡</sup> BAD LANDS PRINCESS 1035Y

| AOD | BW | 205D | 365D | EDDo | BW   | WW  | YW  | MILK |
|-----|----|------|------|------|------|-----|-----|------|
| 7   | 92 | 765  | 1178 | EPU5 | +1.1 | +52 | +91 | +32  |

DAM OF LOT 8

3084A