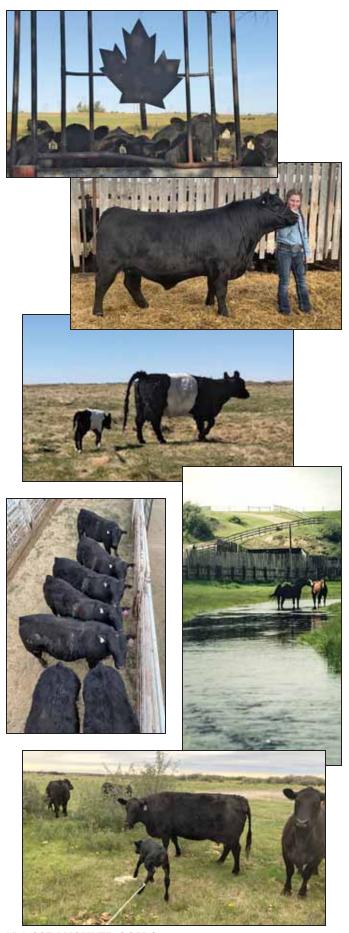

66 Ranch Ltd. • Kelsey Campbell • 403.362.0672

Welcome

Welcome to our 7th Annual Fall Bull & Female Sale. We would like to Thank You, our past customers, for showing interest in our livestock and our program. And as well, any of you new to our program, thanks for taking the time to come and evaluate our livestock.

What an interesting past 8 months we have had to live through. Everything is strange, new, and different. But the only thing I noticed this spring when I was out with the cows calving, life was normal again. We are all really fortunate in the cattle business to have some normality when we are doing what we do, raising beef. All though I must say, some of those good black momma cows didn't get the memo on what social distancing was.

This fall on offer we will have 49 bulls from our April/May calving program. We held back 4 or 5 complete sire groups from our spring bull sale to be able to bring a strong set of bulls to this sale. Once again, we use May 10th as a cut off for any bulls born after that are saved for our 2 year old program, which are offered at our Spring Sale. Also new this year with our videos online, we took the time to photo all the feet of the bulls on offer. We felt this was a must with the new times and people using the online videos as a way to select some of their new sires. You can find the videos at www.66ranchltd.com

The females that we have selected for this sale consist of 56 bred purebred heifers selling as commercials. As well as 100 fancy 66 Ranch Black Angus bred commercial heifers. This year we have also decided to bring 55 fancy Black Angus commercial 2nd calvers. All the purebred heifers were A.I'ed for one full cycle and a walking bull exposed for one cycle. We started A.I' ing the heifers July 14th. The commercial heifers were all exposed to walking bulls July 10th for just 2 cycles (42 days). The 2nd calvers were exposed to walking bulls July 15th. The 2nd calvers are NVB, the commercial heifers are NVB and our purebred heifers carry our traditional 66 freeze brand. All these females on offer are bred to easy calving bulls and are expected to be turned out just like a cows is and calve on their own, unassisted.