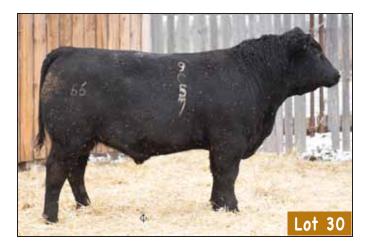

#### 66 SUPERCHARGER 9057G MALE CKM 9057G 2125196 MAY 10 2019

S A V SUPERCHARGER 6813 <sup>‡</sup> 2019463

66 ERICA 3132A 1761190

S A V RECHARGE 3436 ‡ S A V MADAME PRIDE 0075 ‡ BAD LANDS FORTE 382X BAD LANDS ERICA 1140Y

| AOD | BW | 205D | 365D | EDDo | BW   | WW  | YW  | MILK |
|-----|----|------|------|------|------|-----|-----|------|
| 7   | 92 | 674  | 1178 | EPUS | +3.4 | +49 | +91 | +21  |

3132A DAM OF LOT 30

123Z DAM OF LOT 31