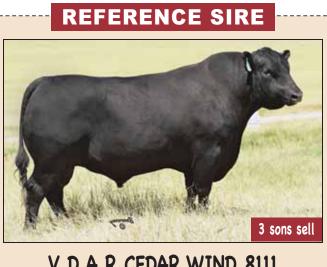

|                                                                                                              | R                           | EFER                      | RENC                        | CE S                                  | IRE                        |                       |  |  |  |  |  |
|--------------------------------------------------------------------------------------------------------------|-----------------------------|---------------------------|-----------------------------|---------------------------------------|----------------------------|-----------------------|--|--|--|--|--|
| 66 CEDAR WIND 178C<br>MALE CKM 178C 1867240 APRIL 19 2015                                                    |                             |                           |                             |                                       |                            |                       |  |  |  |  |  |
| V D A R CEDAR WIND 8111 1751551 COLE CREEK CEDAR RIDGE 1V <sup>‡</sup> V D A R CHLOE 9727 V D A R CHLOE 9727 |                             |                           |                             |                                       |                            |                       |  |  |  |  |  |
| BAD LAND                                                                                                     | S COUNTES                   | SS 5032R 12               | 70120                       |                                       | 67 OF R R 24<br>DS COUNTES |                       |  |  |  |  |  |
| EPDs                                                                                                         | BW                          | WW                        | YW                          | MILK                                  | CE                         | MCE                   |  |  |  |  |  |
| EPUS                                                                                                         | -1.6                        | +51                       | +68                         | +27                                   | +12.0                      | +12.0                 |  |  |  |  |  |
| BW: 73 2                                                                                                     | BW: 73 205D: 664 365D: 1117 |                           |                             |                                       |                            |                       |  |  |  |  |  |
| 81 lbs. a great pe                                                                                           | it birth and<br>rformance   | d the heife<br>e and a da | r calves 74<br>m all the co | calves aver<br>lbs. 178C<br>owboys wo | has<br>uld love. A         | on sells<br>moderate, |  |  |  |  |  |

deep sided Hero bred cow. Hero cattle are very well known for their extreme docility. Maternal grandam is a Leachman Right Time bred cow. Pretty confident you will want to keep all the females.

66 CEDAR WIND 178C 1867240

# V D A R CEDAR WIND 8111 MALE IMP 8111Y 1751551 JANUARY 06 2011 COLE CREEK CEDAR RIDGE 1V ± 1659099 COLE CREEK BLACK CEDAR 46P ± COLE CREEK BLACK 56P ± COLE CREEK 56P ± CO

V D A R CHLOE 9727 16434284

COLE CREEK BLACK CEDAR 46P <sup>‡</sup> COLE CREEK CLOVANADA 49S V D A R REALLY WINDY 4097 <sup>‡</sup> V D A R CHLOE 6320

| EDDo | BW   | WW  | YW  | MILK | CE    | MCE   |
|------|------|-----|-----|------|-------|-------|
| EPUS | -1.3 | +48 | +83 | +28  | +11.0 | +12.0 |
|      |      |     |     |      |       |       |

An A.I. heifer bull we used from Cole Creek bloodlines. Extreme docility with a very moderate birth weight and excellent performance. We are very pleased with growth after weaning, competing very well with all the other performance sires. The real "cow man's" kind of cattle! Excellent females sired by Cedar Wind with superb udders.