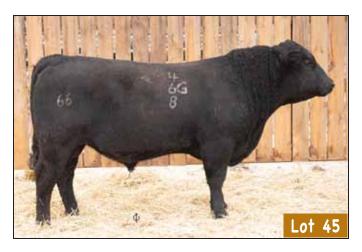

| AOD | BW | 205D | 365D | EDDo | BW   | WW  | YW  | MILK |
|-----|----|------|------|------|------|-----|-----|------|
| 5   | 81 | 719  | 1138 | EPU5 | +1.9 | +55 | +88 | +25  |

**380C** DAM OF LOT 45