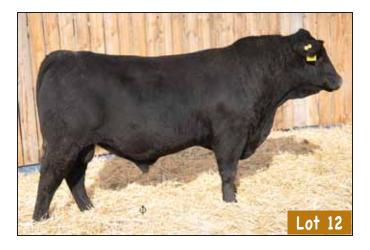

#### 66 RIGHT TIME 518G MALE CKM 518G 2112899 MAY 10 2019

LEACHMAN RIGHT TIME <sup>‡</sup> BAD LANDS LASSIE 1044Y COLE CREEK CEDAR RIDGE 1V <sup>‡</sup> BAD LANDS LASSIE 9118W

66 LASSIE 81A 1738770

|     |    |      |      |      | 5/10 2 |     |     |      |
|-----|----|------|------|------|--------|-----|-----|------|
| AOD | BW | 205D | 365D | EDDo | BW     | ww  | YW  | MILK |
| 7   | 80 | 788  | 1143 | EPU5 | -0.2   | +56 | +70 | +28  |

81A DAM OF LOT 13

- - - -