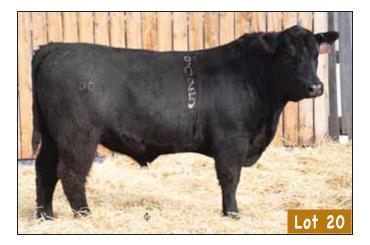

#### 66 RESOURCE 444G MALE CKM 444G 2121624 MAY 06 2019

S A V RESOURCE 1441 <sup>±</sup> 1707295

HD JESTRESS 3505A 1844498

RITO 707 OF IDEAL 3407 7075 ‡ S A V BLACKCAP MAY 4136 ‡ BAD LANDS ALLIANCE 14W

| TAYLOR MADE GEORGIA RAIN 505R |    |      |      |      |      |     |      |      |  |
|-------------------------------|----|------|------|------|------|-----|------|------|--|
| AOD                           | BW | 205D | 365D | EDDo | BW   | WW  | YW   | MILK |  |
| 7                             | 96 | 646  | 1221 | CPUS | +5.1 | +59 | +111 | +17  |  |