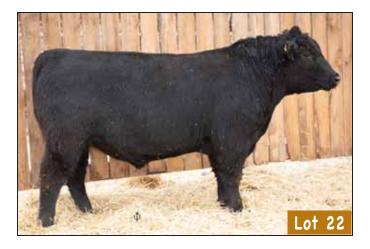

#### 66 ROSETTE 188D 1930124

WK BOBCAT <sup>‡</sup> SOUTH FORK LASSIE 13Z SOUTH FORK 26L DAQUANTAE 87Z BAD LANDS ROSETTE 8110U

| AOD | BW | 205D | 365D | EDDo | BW   | WW  | YW  | MILK |
|-----|----|------|------|------|------|-----|-----|------|
| 4   | 72 | 603  | 1035 | EPU5 | -0.5 | +39 | +56 | +24  |

188D DAM OF LOT 23