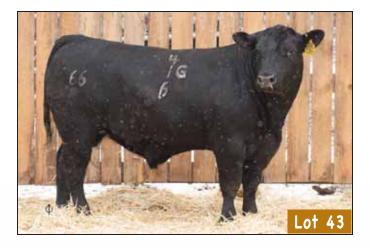

# 66 HOOVER DAM 440G

MALE CKM 440G 2121622 MAY 06 2019 SYDGEN C C & 7 ‡ ERICA OF ELLSTON C124

HOOVER DAM <sup>‡</sup> 1552414

#### 66 HOOVER DAM 416G MALE CKM 416G 2121614 MAY 04 2019

HOOVER DAM <sup>‡</sup> 1552414

66 QUEEN 229E 1997279

SYDGEN C C & 7 <sup>‡</sup> ERICA OF ELLSTON C124 CONNEALY THUNDER <sup>‡</sup> 66 QUEEN 447C

| AOD | BW | 205D | 365D | EDDo | BW   | WW  | YW  | MILK |
|-----|----|------|------|------|------|-----|-----|------|
| 3   | 74 | 520  | 1037 | EPUS | +1.0 | +34 | +72 | +21  |