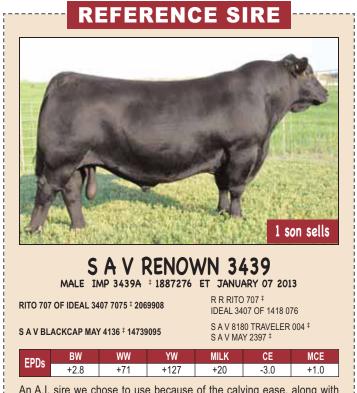

#### 66 RENOWN 492G MALE CKM 492G 2121816 MAY 09 2019

S A V RENOWN 3439 <sup>‡</sup> 1887276

RITO 707 OF IDEAL 3407 7075 ‡ S A V BLACKCAP MAY 4136 <sup>‡</sup> BLACK GEM ROVER 83R

SOUTH FORK BLACKBIRD 47Y 1640190

| DERO |      | 1040130 |      | DEER | RIVER BLA | CKBIRD 25 | S    |   |
|------|------|---------|------|------|-----------|-----------|------|---|
| BW   | 205D | 365D    | EDDo | BW   | WW        | YW        | MILK | Ì |
| 86   | 670  | 1149    | EPUS | +0.4 | +45       | +75       | +20  |   |

| AOD | BW | 205D | 365D | EDDo | BW   | WW  | YW  | MILK |
|-----|----|------|------|------|------|-----|-----|------|
| 7   | 92 | 674  | 1178 | EPUS | +3.4 | +49 | +91 | +21  |

3132A DAM OF LOT 30

123Z DAM OF LOT 31