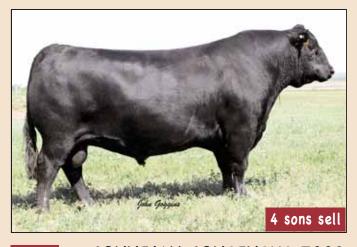

# **SOUTH FORK 14W ALLIANCE 17Z**

MALE CKM 17Z 1677098 MARCH 26 2012

BAD LANDS ALLIANCE 14W 1502297

BAD LANDS GLENELLA 5041R 1270140 LEACHMAN BAD LANDS BW: 91 205D: 741 365D: 1215

KMK ALLIANCE 6595 187 AMF CAF NHF DDF BAD LANDS COUNTESS 214M AMF

LEACHMAN RIGHT TIME DMF AMF BAD LANDS GLENELLA 247M

| EDDe | BW   | WW  | YW   | MILK | TM  | CE   | MCE  |
|------|------|-----|------|------|-----|------|------|
| LFDS | +3.2 | +80 | +126 | +17  | +57 | +1.0 | +8.0 |

Plain and simple, 17Z has it all. Performance, ease of flesh, leg structure, super foot, free moving, maternal. We feel we have lucked out and finally raised one that

4 sons sell

can compete with any A.I sire. His heifer calves are extremely feminine and by far the top end of the pen. Super performance of 681lbs actual avg. on 22 bull calves and 604lbs actual avg. on 14 heifer calves weaned off the cow on prairie grass the 1st week of November. Very moderate birth weights of 88lbs avg. on the bull calves and 78lbs avg. on the heifer calves. We find it much easier to have confidence in A.I.'ing to a bull that you know exactly what his sire is and as well his dam. Because they both came from your program. Expect to see more 17Z calves in the future!