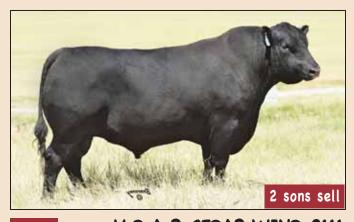

# V D A R CEDAR WIND 8111

MALE IMP 8111Y 1751551 JANUARY 06 2011

COLE CREEK CEDAR RIDGE 1V DMF DWF AMF CAF NHF DDF 1659099

COLE CREEK BLACK CEDAR 46P COLE CREEK CLOVANADA 49S

V D A R CHLOE 9727 16434284

V D A R REALLY WINDY 4097 AMF CAF NHF DDF V D A R CHLOE 6320

| EPDs | BW   | WW  | YW  | MILK | TM  | CE    | MCE   |
|------|------|-----|-----|------|-----|-------|-------|
| EPUS | -1.5 | +53 | +87 | +27  | +54 | +16.0 | +14.0 |

An A.I. heifer bull we used from Cole Creek bloodlines. Extreme docility with a very moderate birth weight and has excellent performance. We are very pleased with the growth of these cattle after they were weaned, competing very well with all the other performance sires. Once again, going back to Cedar Ridge these cattle are displaying that natural ease of flesh. The real "cow mans" kind of cattle!

10T

V D A R CEDAR WIND 8111 1751551

SOUTH FORK DUCHESS 317Z 1709175

66 CEDAR WIND 212B
MALE CKM 212B 1805872 APRIL 18 2014

COLE CREEK CEDAR RIDGE 1V DMF DWF AMF CAF NHF DDF V D A R CHLOE 9727

BAD LANDS FINAL ANSWER 107W BAR LU DUCHESS 13'01