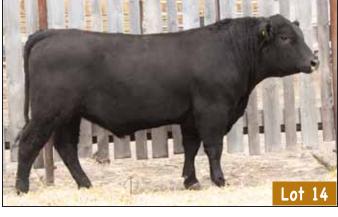

# 66 RITO 4021B

MALE CKM 4021B 1805766 APRIL 11 2014

DEER RIVER 275S RITO 290U AMP DEER RIVER IDELETTE 605U

DEER RIVER DANDY 231N DEER RIVER IDELETTE 139H

SOUTH FORK RITO 2X 1593074

DEER RIVER IDELETTE 530U 1466167

| 7 00 000 4004             |   | BW 205D | 365D | EDD <sub>C</sub> | BW   | VVVV | YW  | WIILK |
|---------------------------|---|---------|------|------------------|------|------|-----|-------|
| 7 92 683 1321 +2.5 +49 +9 | 7 | 92 683  | 1321 | EFDS             | +2.5 | +49  | +95 | +14   |