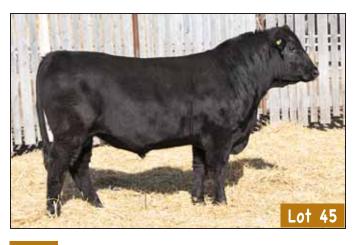

# 66 ATTRACTION

MALE CKM 217B 1805877 APRIL 18 2014

NLC FEATURE ATTRACTION 3W BAD LANDS BLACKLASS 88K

BAD LANDS LASSIE 1040Y 1615271

BAD LANDS ATTRACTION 109Y 1615419

LOOKOUT CANUCK 65U BAD LANDS LASSIE 8072U

| AOD | BW | 205D | 365D | EDDe  | BW   | WW  | YW  | MILK |
|-----|----|------|------|-------|------|-----|-----|------|
| 4   | 78 | 578  | 1180 | LF D3 | +1.1 | +33 | +64 | +14  |

LOT