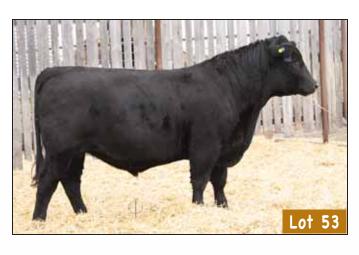

# V D A R CEDAR WIND 8111

MALE IMP 8111Y 1751551 JANUARY 06 2011

COLE CREEK CEDAR RIDGE 1V DMF DWF AMF CAF NHF DDF 1659099

COLE CREEK BLACK CEDAR 46P COLE CREEK CLOVANADA 49S

V D A R CHLOE 9727 16434284

V D A R REALLY WINDY 4097 AMF CAF NHF DDF V D A R CHLOE 6320

| EPDs | BW   | WW  | YW  | MILK | TM  | CE    | MCE   |
|------|------|-----|-----|------|-----|-------|-------|
| EPUS | -1.5 | +53 | +87 | +27  | +54 | +16.0 | +14.0 |

An A.I. heifer bull we used from Cole Creek bloodlines. Extreme docility with a very moderate birth weight and has excellent performance. We are very pleased with the growth of these cattle after they were weaned, competing very well with all the other performance sires. Once again, going back to Cedar Ridge these cattle are displaying that natural ease of flesh. The real "cow mans" kind of cattle!

10T

V D A R CEDAR WIND 8111 1751551

SOUTH FORK DUCHESS 317Z 1709175

66 CEDAR WIND 212B
MALE CKM 212B 1805872 APRIL 18 2014

COLE CREEK CEDAR RIDGE 1V DMF DWF AMF CAF NHF DDF V D A R CHLOE 9727

BAD LANDS FINAL ANSWER 107W BAR LU DUCHESS 13'01

| AOD | BW | 205D | 365D | EDDe | BW   | WW  | YW  | MILK |
|-----|----|------|------|------|------|-----|-----|------|
| 3   | 72 | 584  | 996  | EPUS | -0.2 | +46 | +66 | +20  |

**8** 

V D A R CEDAR WIND 8111 1751551