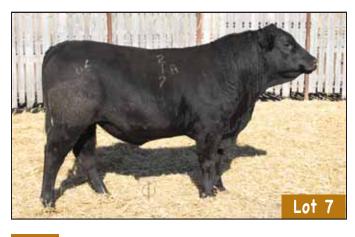

#### CALVING EASE BULLS: BW IN BOLD

REFERENCE SIRE

# SANKEYS JUSTIFIED 101 MALE IMP 101Y 1762026 JANUARY 16 2011

SANKEYS LAZER 609 OF 6N DMF AMF 1520672

EXAR LUTTON 1831 AMF CAF NHF DDF ROTH ELDORENE 1195 DMF

SANKEYS ERICA 525 15269991

DAJS ALL STAR M243 EXARA ERICA 6338

| FPDs . | BW   | WW  | YW   | MILK | TM  | CE | MCE |
|--------|------|-----|------|------|-----|----|-----|
| EPD8   | +4.6 | +68 | +113 | +18  | +52 | -3 | +3  |

Deep, thick and very attractive cattle. We are really impressed with the expression of muscle these cattle are displaying. Very confident the bulls sired by Justified will put pounds on your calves and dollars in your jeans.