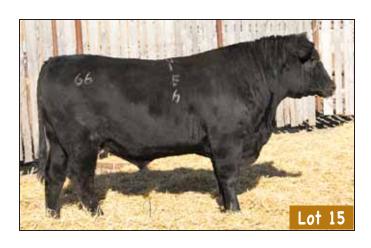

15

66 RITO 4156B MALE CKM 4156B 1815322 APRIL 26 2014

SOUTH FORK RITO 2X 1593074

DEER RIVER BLACKBIRD 668U 1466229

DEER RIVER IDELETTE 605U DEER RIVER BASIN 317N DEER RIVER BLACKBIRD 119N

DEER RIVER 275S RITO 290U AMF

| 7 84 585 1141 +1.1 +39 +79 |      | 105D 365D | EDDa | BW   | ww  | YW  | WILL |
|----------------------------|------|-----------|------|------|-----|-----|------|
| 1 04 303 1141 +1.1 +39 +19 | 7 84 | 585 1141  | EPUS | +1.1 | +39 | +79 | +13  |