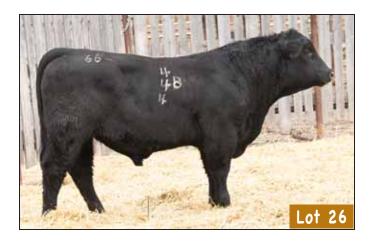

ck, deep females he has sired. Real Angus looking cattle. All reports are the udders are near perfect. The bull calves sired by Thunder definitely have that "extra rib." Super long, deep sided cattle. He sure puts the hip on his calves and yet maintains that calving ease we are all looking for. Appears to be that all around perfect bull!

**25** 

# 66 THUNDER 316B

MALE CKM 316B 1805976 APRIL 23 2014

CONNEALY THUNDER AME CAF NHF DDF 1385922

BALDRIDGE KABOOM K243 KCF CAF PARKA OF CONANGA 241 AMF CAC NHF

BAD LANDS BONNIE 6X 1555569

SANDY CREEK INITIATIVE 52T BAD LANDS BONNIE 6085S

| AOD | BW | 205D | 365D | EDDe | BW   | WW  | YW  | MILK |
|-----|----|------|------|------|------|-----|-----|------|
| 5   | 85 | 646  | 1201 | EPUS | +0.5 | +41 | +78 | +24  |



Winter at 66 Ranch Ltd.



# 66 THUNDER 444B MALE CKM 444B 1806086 MAY 02 2014

CONNEALY THUNDER AME CAF NHF DDF 1385922

BALDRIDGE KABOOM K243 KCF CAF PARKA OF CONANGA 241 AMF CAC NHF

DEER RIVER PRIDE 485S 1365371

BLACK GEM CDN. TRAVELER 303N BRIMAR PRIDE 83J

| AOD | BW | 205D | 365D | EDDo | BW   | WW  | YW  | MILK |
|-----|----|------|------|------|------|-----|-----|------|
| 9   | 83 | 649  | 1085 | ELDS | +0.1 | +40 | +60 | +20  |

# 66 THUNDER 455B

MALE CKM 455B 1806090 MAY 04 2014

CONNEALY THUNDER AME CAF NHF DDF 1385922 BAD LANDS BLACKBIRD 8138U 1429285

BALDRIDGE KABOOM K243 KCF CAF PARKA OF CONANGA 241 AMF CAC NHF

HILLFIRE LEGACY 422 AMF BAD LANDS BLACKBIRD BLOSSOM 54

| AOD | BW | 205D | 365D | EDDa | BW   | WW  | YW  | MILK |
|-----|----|------|------|------|------|-----|-----|------|
| 7   | 90