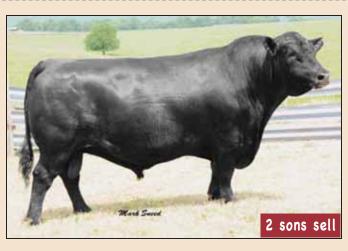

### **BAD LANDS ATTRACTION 109Y**

MALE CDS 109Y 1615419 APRIL 24 2011

NLC FEATURE ATTRACTION 3W 1534131

BAD LANDS BLACKLASS 88K 1019199

BW: 56 205D: 656 365D: 1132

DUFF NEW ATTRACTION 6110 CAF DDF DOUBLE AA BELLA 31'05

BAD LANDS RIGHT TIME 62E ALBERN BLACKLASS 39'87

| EDDe | BW   | WW  | YW  | MILK | TM  | CE   | MCE  |
|------|------|-----|-----|------|-----|------|------|
| EPDS | -1.1 | +38 | +76 | +14  | +33 | +8.0 | +9.0 |

Easy keeping 12 months a year, great feet and extreme docility. His cattle really have that good "Angus look" to them.

sons sell