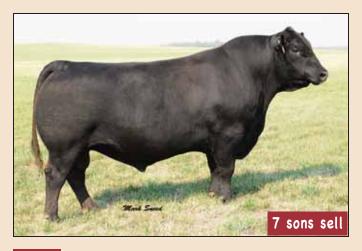

# SANKEYS JUSTIFIED 101 MALE IMP 101Y 1762026 JANUARY 16 2011

SANKEYS LAZER 609 OF 6N DMF AMF 1520672

EXAR LUTTON 1831 AMF CAF NHF DDF ROTH ELDORENE 1195 DMF

SANKEYS ERICA 525 15269991

DAJS ALL STAR M243 EXARA ERICA 6338

| FPDs . | BW   | WW  | YW   | MILK | TM  | CE | MCE |
|--------|------|-----|------|------|-----|----|-----|
| EPD8   | +4.6 | +68 | +113 | +18  | +52 | -3 | +3  |

Deep, thick and very attractive cattle. We are really impressed with the expression of muscle these cattle are displaying. Very confident the bulls sired by Justified will put pounds on your calves and dollars in your jeans.