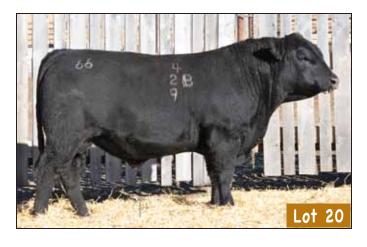

LOT **20** 

# 66 UNANIMOUS 429B

MALE CKM 429B 1806078 MAY 01 2014

VISION UNANIMOUS 1418 AMF CAF NHF DDF 1701532

VISIONTOPLINE ROYAL STOCKMAN DDF VISION EDELLA 665 CAF

BADLANDS PRIDE 15K 1040579

HBR ECLIPSE 7116 BAD LANDS PRIDE 815H

| 15 96 682 1214 EFDS +4.1 +54 +89 +1 | AOD | BW | 205D | 365D | EDDo | BW   | WW  | YW  | MILK |
|-------------------------------------|-----|----|------|------|------|------|-----|-----|------|
| 10 00 002 1214 14:1 104 100 11      | 15  | 96 | 682  | 1214 | ELDS | +4.1 | +54 | +89 | +19  |