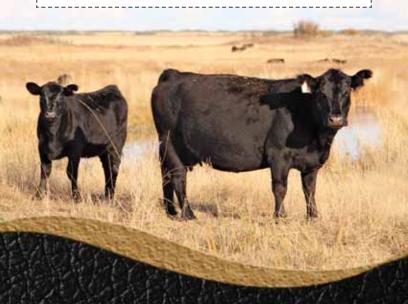

The heifers on offer, if you are not familiar with our program, are all bred to calve on their own. We believe that, and do, run our heifers like cows. They are run out in the open in the same manner as our whole cow herd is. All heifers were exposed July 10th.

The second calvers on offer are right from the top end of our herd. We chose to bring these girls to town only because they had to get bred a little earlier than our normal program. On June 25th the bulls were exposed on these second calvers.