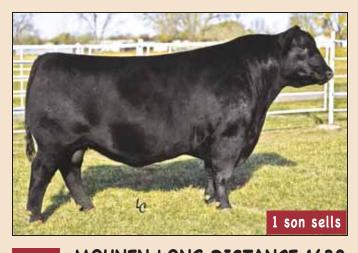

# MOHNEN LONG DISTANCE 1639

MALE IMP 1639W 1648911 ET AMF CAF NHF DDF JANUARY 20 2009

MOHNEN BRUSHPOPPER 295 AMF CAF NHF DDC 15059657

MOHNEN BRUSHPOPPER 353 AMF CAF NHF DDC MOHNEN JILT 1283 AMF

RITO 616 OF 4B20 6807 AMF CAF NHF DDF

BALDRIDGE BLACKBIRD M565 14308289

LOT **53** 

# 66 LONG DISTANCE 95B

MALE CKM 95B 1805763 APRIL 11 2014

MOHNEN LONG DISTANCE 1639 AMF CAF NHF DDF 1648911

MOHNEN BRUSHPOPPER 295 AMF CAF NHF DDC BALDRIDGE BLACKBIRD M565

SOUTH FORK LADY 193Z 1677270

SANDY CREEK INITIATIVE 52T BAD LANDS LADY 8098U

| AOD | BW | 205D | 365D | EDDa | BW   | WW  | YW  | MILK |
|-----|----|------|------|------|------|-----|-----|------|
| 3   | 74 | 612  | 1201 | EPUS | +1.1 | +49 | +87 | +25  |

REFERENCE SIRE