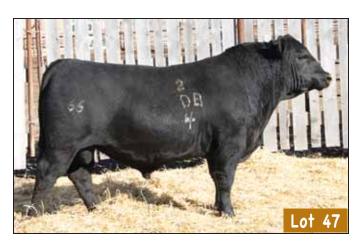

# 66 ALLIANCE 37B

MALE CKM 37B 1819715 APRIL 07 2014

BAD LANDS ALLIANCE 14W BAD LANDS GLENELLA 5041R

> G D A R TRAVELER 044 AMF CAF NHF DDF DEER RIVER BLACKBIRD 86C

DEER RIVER BLACKBIRD 81P 1227964

SOUTH FORK 14W ALLIANCE 17Z 1677098

| AOD | BW | 205D | 365D | EDDe | BW   | WW  | YW  | MILK |
|-----|----|------|------|------|------|-----|-----|------|
| 11  | 73 | 650  | 1215 | LFDS | +0.4 | +58 | +91 | +17  |

LOT **47** 