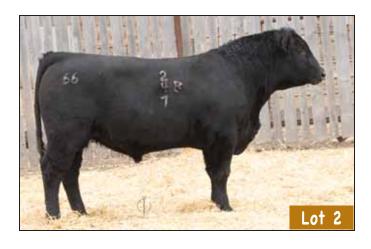

# 66 JUSTIFIED 247B

MALE CKM 247B 1805910 APRIL 20 2014

SANKEYS LAZER 609 OF 6N DMF AMF SANKEYS ERICA 525

DEER RIVER 011 TRAVELER 189M DEER RIVER BLACKBIRD 1J

| AOD | BW | 205D | 365D | EDDa  | BW   | WW  | YW  | MILK |
|-----|----|------|------|-------|------|-----|-----|------|
| 9   | 89 | 660  | 1150 | EL D2 | +3.6 | +50 | +85 | +18  |