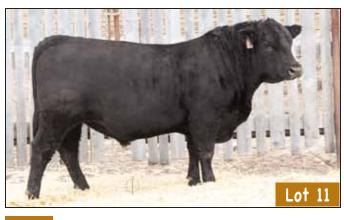

# 66 RITO 4193B

#### MALE CKM 4193B 1815336 APRIL 30 2014

DEER RIVER 275S RITO 290U AMP DEER RIVER IDELETTE 605U

DEER RIVER DEFENDER 352N DEER RIVER IDELETTE 44N

SOUTH FORK RITO 2X 1593074

DEER RIVER IDELETTE 25W 1500532

AOD BW 205D 365D

| 1100 |     |       | 0005 | EDN   |      | ****             |        |       |
|------|-----|-------|------|-------|------|------------------|--------|-------|
| 6    | 105 | 792   | 1393 | EPDs  | +4.3 | +56              | +104   | +21   |
|      |     |       |      |       |      |                  |        |       |
|      |     |       |      |       |      |                  |        |       |
|      |     | 1 200 | 2011 | O THE | -    |                  | TO     |       |
| 3    | M 1 | HELL  |      | Trib  |      | III BIDE         |        | 33 BW |
|      |     | 1年7月日 |      | 3     | 1 月型 | AND DESCRIPTIONS | PARTY. |       |

LOT 14