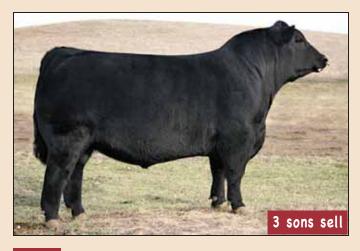

# SANKEYS JUSTIFIED 101 MALE IMP 101Y 1762026 JANUARY 16 2011

SANKEYS LAZER 609 OF 6N DMF AMF 1520672

EXAR LUTTON 1831 AMF CAF NHF DDF ROTH ELDORENE 1195 DMF

SANKEYS ERICA 525 15269991

DAJS ALL STAR M243 EXARA ERICA 6338

| FPDs . | BW   | WW  | YW   | MILK | TM  | CE | MCE |
|--------|------|-----|------|------|-----|----|-----|
| EPD8   | +4.6 | +68 | +113 | +18  | +52 | -3 | +3  |

Deep, thick and very attractive cattle. We are really impressed with the expression of muscle these cattle are displaying. Very confident the bulls sired by Justified will put pounds on your calves and dollars in your jeans.