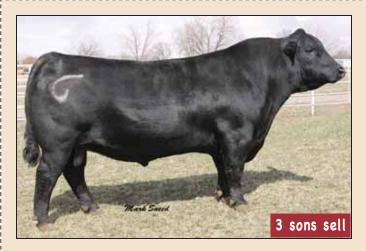

# SANKEYS JUSTIFIED 101 MALE IMP 101Y 1762026 JANUARY 16 2011

SANKEYS LAZER 609 OF 6N DMF AMF 1520672

EXAR LUTTON 1831 AMF CAF NHF DDF ROTH ELDORENE 1195 DMF

SANKEYS ERICA 525 15269991

DAJS ALL STAR M243 EXARA ERICA 6338

| FPDs . | BW   | WW  | YW   | MILK | TM  | CE | MCE |
|--------|------|-----|------|------|-----|----|-----|
| EPD8   | +4.6 | +68 | +113 | +18  | +52 | -3 | +3  |

Deep, thick and very attractive cattle. We are really impressed with the expression of muscle these cattle are displaying. Very confident the bulls sired by Justified will put pounds on your calves and dollars in your jeans.