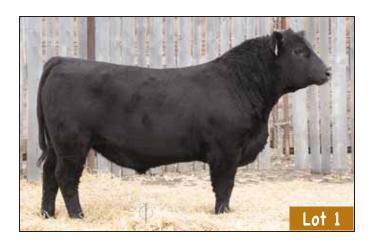

# 66 JUSTIFIED 248B

MALE CKM 248B 1805911 APRIL 20 2014

SANKEYS LAZER 609 OF 6N DMF AMF SANKEYS JUSTIFIED 101 1762026 SANKEYS ERICA 525

HBR ECLIPSE 7116 BAD LANDS BARBARA 9061W 1502416 BAD LANDS BARBARA 168L

| AOD | BW | 205D | 365D | EDDo  | BW   | WW  | YW  | MILK |
|-----|----|------|------|-------|------|-----|-----|------|
| 6   | 78 | 651  | 1114 | EP D8 | +1.4 | +51 | +78 | +13  |