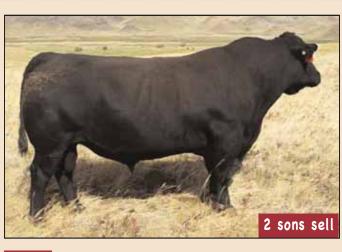

# SOUTH FORK RITO 2X MALE CKM 2X 1593074 MARCH 31 2010

**DEER RIVER 275S RITO 290U AMF 1467324** 

DEER RIVER IDELETTE 605U 1466196

BW: 82 205D: 605 365D: 1185

DEER RIVER RITO 275S AMO DEER RIVER BARBARA 98D 341L

DEER RIVER RIGHT TIME 145P DEER RIVER IDELETTE 136H

| EPDs | BW   | WW  | YW   | MILK | TM  | CE   | MCE  |
|------|------|-----|------|------|-----|------|------|
| EPDS | +5.4 | +62 | +119 | +16  | +47 | -4.0 | +2.0 |

Moderate framed bull. As deep and thick as you can find, with great temperament.

sons sell

LOT

SOUTH FORK RITO 2X 1593074

SOUTH FORK RITO 2X 1593074

DEER RIVER BLACKBIRD 199N 1199130

DEER RIVER IDELETTE 308W AME 1500703