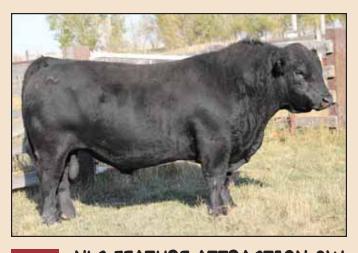

# V D A R CEDAR WIND 8111

MALE IMP 8111Y 1751551 JANUARY 06 2011

COLE CREEK CEDAR RIDGE 1V DMF DWF AMF CAF NHF DDF 1659099

COLE CREEK BLACK CEDAR 46P COLE CREEK CLOVANADA 49S

V D A R CHLOE 9727 16434284

V D A R REALLY WINDY 4097 AMF CAF NHF DDF V D A R CHLOE 6320

| EPDs | BW   | WW  | YW  | MILK | TM  | CE    | MCE   |
|------|------|-----|-----|------|-----|-------|-------|
| EPUS | -1.5 | +53 | +87 | +27  | +54 | +16.0 | +14.0 |

An A.I. heifer bull we used from Cole Creek bloodlines. Extreme docility with a very moderate birth weight and has excellent performance. We are very pleased with the growth of these cattle after they were weaned, competing very well with all the other performance sires. Once again, going back to Cedar Ridge these cattle are displaying that natural ease of flesh. The real "cow mans" kind of cattle!