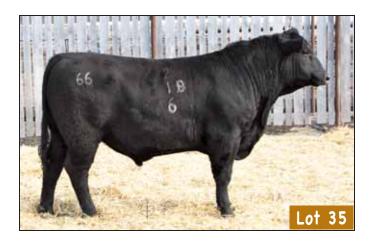

# 66 JUSTIFIED 248B

MALE CKM 248B 1805911 APRIL 20 2014

SANKEYS LAZER 609 OF 6N DMF AMF SANKEYS JUSTIFIED 101 1762026 SANKEYS ERICA 525

HBR ECLIPSE 7116 BAD LANDS BARBARA 9061W 1502416 BAD LANDS BARBARA 168L

| AOD | BW | 205D | 365D | EDDo  | BW   | WW  | YW  | MILK |
|-----|----|------|------|-------|------|-----|-----|------|
| 6   | 78 | 651  | 1114 | EP D8 | +1.4 | +51 | +78 | +13  |